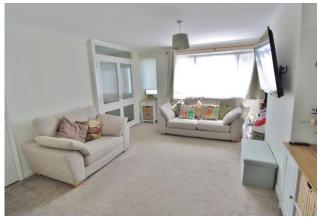

## **PORCH**

**LIVING ROOM** 13' 07" x 12' 03" (4.14m x 3.73m)

**DINING ROOM** 10' 04" x 8' 2" (3.15m x 2.49m)

**KITCHEN** 11' 0" x 7' 03" (3.35m x 2.21m)

**CONSERVATORY** 14' 11" x 5' 10" (4.55m x 1.78m)