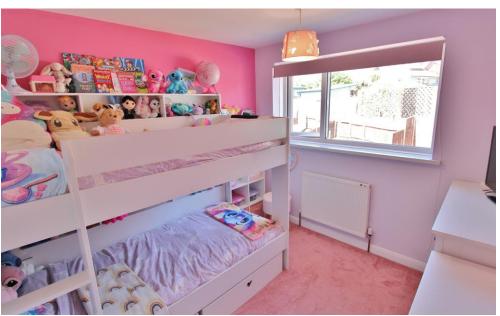

**BEDROOM 1** 15' 5" x 9' 3" (4.7m x 2.82m)

**BEDROOM 2** 9' 3" x 9' 2" (2.82m x 2.79m)

**BEDROOM 3** 10' 03" x 6' 9" (3.12m x 2.06m)

**BATHROOM** 6' 03" x 6' 2" (1.91m x 1.88m)

**GARAGE** 15' 10" x 8' 8" (4.83m x 2.64m)