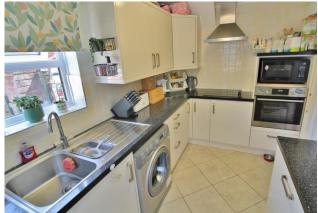

## **PORCH**

**LIVING ROOM** 13' 07" x 12' 03" (4.14m x 3.73m)

**DINING ROOM** 10' 04" x 8' 2" (3.15m x 2.49m)

**KITCHEN** 11' 0" x 7' 03" (3.35m x 2.21m)

**CONSERVATORY** 14' 11" x 5' 10" (4.55m x 1.78m)