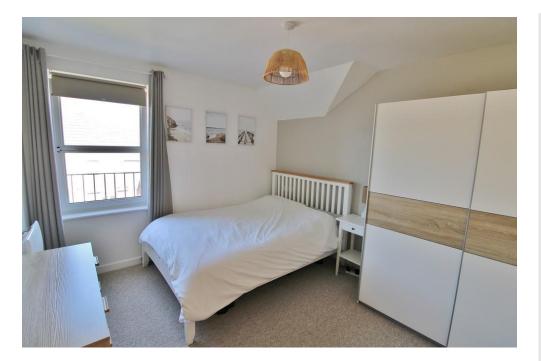

## HALLWAY

BEDROOM 2 11' 5" x 8' 6" (3.48m x 2.59m)

BATHROOM 6' 09" x 6' 04" (2.06m x 1.93m)

**KITCHEN/LIVING AREA** 21' 9" x 11' 6" (6.63m x 3.51m)

**BEDROOM 1** 11' 9" x 9' 11" (3.58m x 3.02m)

ENSUITE 6' 07" x 4' 11" (2.01m x 1.5m)