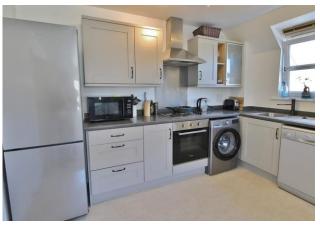

## HALLWAY

BEDROOM 2 11' 5" x 8' 6" (3.48m x 2.59m)

BATHROOM 6' 09" x 6' 04" (2.06m x 1.93m)

**KITCHEN/LIVING AREA** 21' 9" x 11' 6" (6.63m x 3.51m)

**BEDROOM 1** 11' 9" x 9' 11" (3.58m x 3.02m)

ENSUITE 6' 07" x 4' 11" (2.01m x 1.5m)