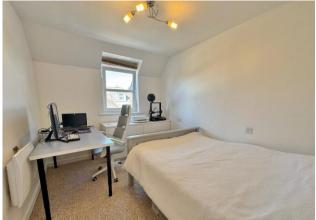

## HALLWAY

BEDROOM 2 11' 5" x 8' 6" (3.48m x 2.59m)

BATHROOM 6' 09" x 6' 04" (2.06m x 1.93m)

**KITCHEN/LIVING AREA** 21' 9" x 11' 6" (6.63m x 3.51m)

**BEDROOM 1** 11' 9" x 9' 11" (3.58m x 3.02m)

ENSUITE 6' 07" x 4' 11" (2.01m x 1.5m)