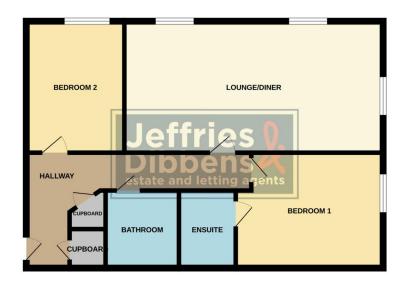

## HALLWAY

BEDROOM 2 11' 5" x 8' 6" (3.48m x 2.59m)

BATHROOM 6' 09" x 6' 04" (2.06m x 1.93m)

**KITCHEN/LIVING AREA** 21' 9" x 11' 6" (6.63m x 3.51m)

**BEDROOM 1** 11' 9" x 9' 11" (3.58m x 3.02m)

ENSUITE 6' 07" x 4' 11" (2.01m x 1.5m)

sit every attempt has been made to ensure the accuracy of the floorplan contained new, measurements obscy, windows, rooms and any other tilens are approximate and no responsibility is taken for any error, insiston or mis-statement. This plan is for illustrative purposes only and should be used as such by any pective purchaser. The services, systems and applances shown have not been tested and no guarantee as to their operability or efficiency can be given. Mode units down the floor of the services. LOCAL AUTHORITY Fareham Borough Council