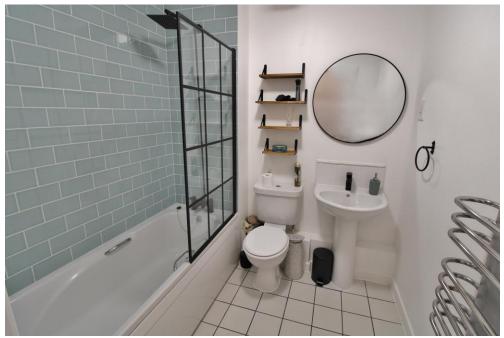

## HALLWAY

BEDROOM 2 11' 5" x 8' 6" (3.48m x 2.59m)

BATHROOM 6' 09" x 6' 04" (2.06m x 1.93m)

**KITCHEN/LIVING AREA** 21' 9" x 11' 6" (6.63m x 3.51m)

**BEDROOM 1** 11' 9" x 9' 11" (3.58m x 3.02m)

ENSUITE 6' 07" x 4' 11" (2.01m x 1.5m)