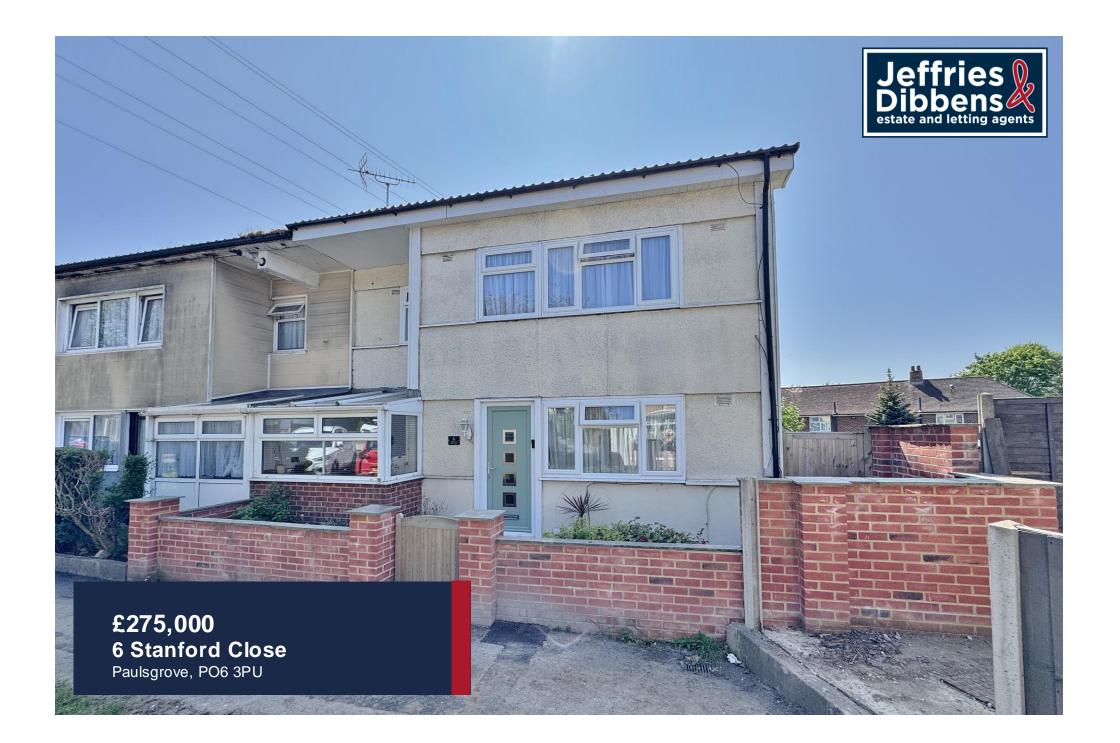

## PROPERTY SUMMARY

Spacious and modernised throughout, this three bedroom property with a large south facing wrap around garden is now available to the market. Consisting of a newly fitted kitchen, a dining room and bright & spacious lounge room with sliding doors to the rear garden as well as a modern four piece suite bathroom and three generous sized bedrooms. Externally, the rear garden is mainly laid to lawn with a large patio area and storage shed. To arrange your viewing contact our Portchester Office today!