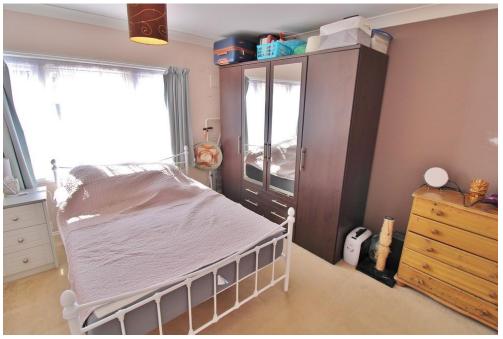

**BEDROOM 2** 13' 08" x 8' 8" (4.17m x 2.64m)

**BEDROOM 3** 9' 2" x 8' 9" (2.79m x 2.67m)