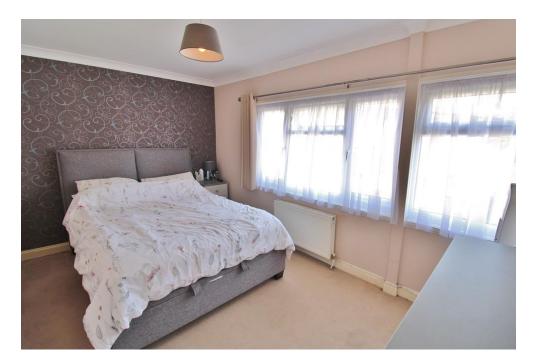

**BEDROOM 2** 13' 08" x 8' 8" (4.17m x 2.64m)

**BEDROOM 3** 9' 2" x 8' 9" (2.79m x 2.67m)