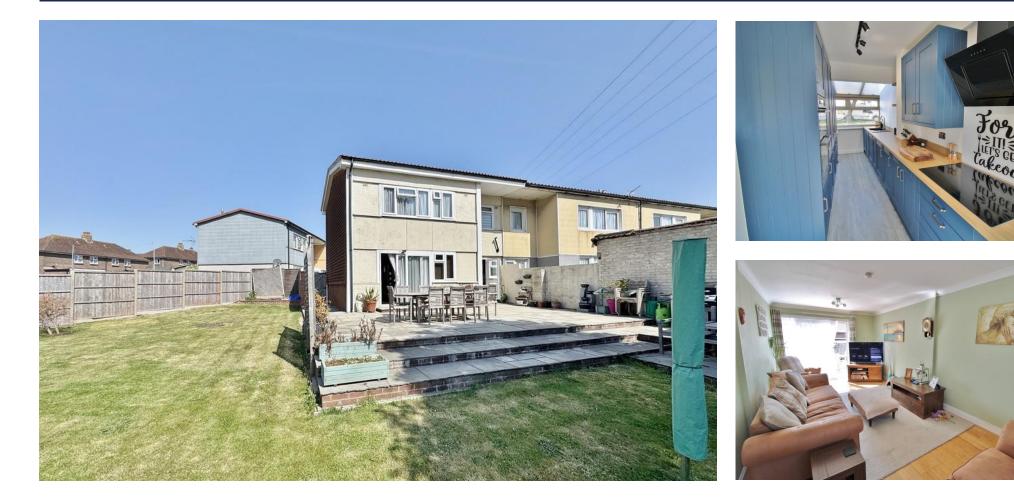

## PROPERTY SUMMARY

Spacious and modernised throughout, this three bedroom property with a large south facing wrap around garden is now available to the market. Consisting of a newly fitted kitchen, a dining room and bright & spacious lounge room with sliding doors to the rear garden as well as a modern four piece suite bathroom and three generous sized bedrooms. Externally, the rear garden is mainly laid to lawn with a large patio area and storage shed. To arrange your viewing contact our Portchester Office today!

## **REAR GARDEN**