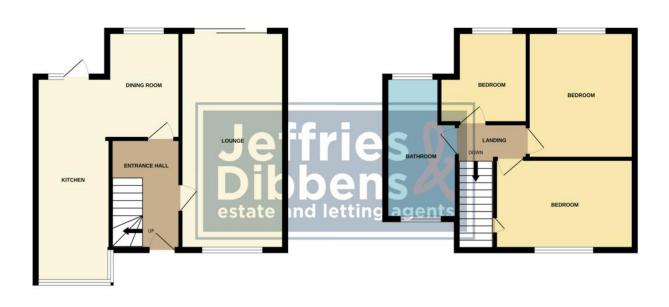

LOUNGE 20' 11" x 10' 3" (6.38m x 3.12m)

**DINING ROOM** 10' 4" x 6' 6" (3.15m x 1.98m)

**KITCHEN** 19' 11" x 6' 07" (6.07m x 2.01m)

**BATHROOM** 12' 6" x 6' 9" (3.81m x 2.06m)

BEDROOM 1 11'09" x 10'01" (3.58m x 3.07m)

**BEDROOM 2** 13' 08" x 8' 8" (4.17m x 2.64m)

**BEDROOM 3** 9' 2" x 8' 9" (2.79m x 2.67m)

## AGENTS NOTES

Please be aware that this property is a non standard British Iron and Steel Federation construction. Please refer to your financial advisor for your lenders requirements.

**1ST FLOOR** 

While every attempt has been made to meaner the accuracy of the Booplan contained here, measurements of closer, whose research and the second LOCAL AUTHORITY Portsmouth City Council

GROUND FLOOR

**OFFICE ADDRESS** 78 West Street, Portchester, Fareham, PO16 9UN **CONTACT** 023 9243 5000 portchester@jeffries.co.uk www.jdea.co.uk