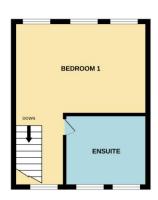

**BATHROOM** 6' 7" x 4' 9" (2.01m x 1.45m)

**BEDROOM** 11' 63" x 8' 11" (4.95m x 2.72m)

LANDING

**BEDROOM** 15' 05" x 13' 03" (4.7m x 4.04m)

**ENSUITE** 10' 2" x 9' 3" (3.1m x 2.82m)

GROUND FLOOR 1ST FLOOR 2ND FLOOR