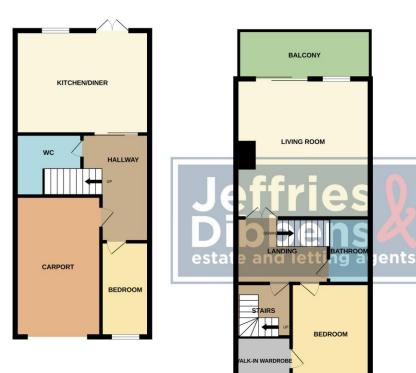

**CARPORT** 

**HALLWAY** 

**STUDY/BEDROOM** 10' 9" x 5' 6" (3.28m x 1.68m)

WC

**KITCHEN/DINER** 15' 04" x 11' 08" (4.67m x 3.56m)

**LANDING** 

**LIVING ROOM** 15' 04" x 10' 09" (4.67m x 3.28m)

**BALCONY** 

**BATHROOM** 6' 7" x 4' 9" (2.01m x 1.45m)

**BEDROOM** 11' 63" x 8' 11" (4.95m x 2.72m)

LANDING

**BEDROOM** 15' 05" x 13' 03" (4.7m x 4.04m)

**ENSUITE** 10' 2" x 9' 3" (3.1m x 2.82m)

GROUND FLOOR 1ST FLOOR 2ND FLOOR