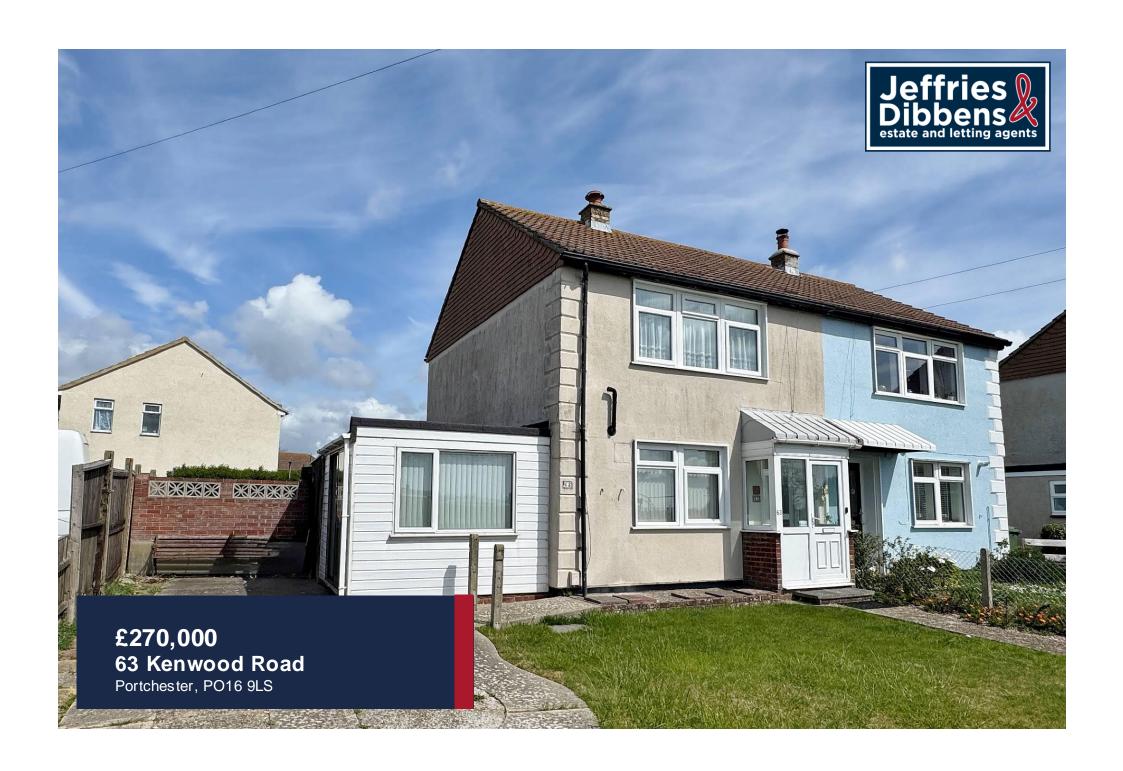

# **PROPERTY SUMMARY**

With incredible waterfront views and generous outside space, this two bedroom semi detached house settled in Kenwood Road, Portchester offers ample scope for modernisation and extension. To the ground floor the property boasts a fitted kitchen, a living room, a side extension containing a dining area and utility room/WC with access to the garden. Upstairs, there are two double bedrooms with built-in wardrobes and a shower room. Externally, there is off road parking to the front of the property and a spacious rear garden with side access. Please note this property is a Reema Hollow Panel construction type. These properties are not considered suitable security for a mortgage and therefore this property is only available to cash purchasers.