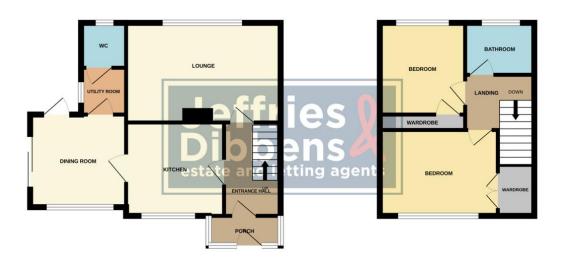

### PORCH

**ENTRANCE HALL** 

**KITCHEN** 10' 3" x 9' 3" (3.12m x 2.82m)

**DINING ROOM** 9' 0" x 8' 9" (2.74m x 2.67m)

**UTILITY ROOM** 

WC

**LOUNGE** 16' 3" x 11' 4" (4.95m x 3.45m)

LANDING

**BEDROOM** 13' 2" x 9' 0" (4.01m x 2.74m)

**BEDROOM** 10' 2" x 9' 2" (3.1m x 2.79m)

**SHOWER ROOM** 6' 8" x 5' 7" (2.03m x 1.7m)

**REAR GARDEN** 

**AGENTS NOTES** These properties are not considered suitable security for a mortgage and therefore this property is only available to cash purchasers.

GROUND FLOOR 1ST FLOOR

Whitst every attempt has been made to ensure the accuracy of the floorplan contained here, measurement of doors, windows, crooms and any other leteran se approximate and no responsibility to taken for any error, omission or mis-statement. This plan is for illustrative purposes only and should be used as such by any prospective purchaser. The services, spesiers and appliances shown have not been tested and no guarante as to their operability or efficiency can be given.