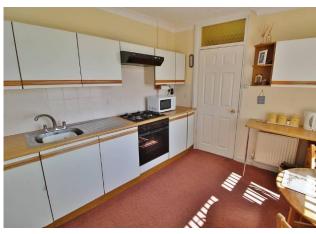

### PORCH

**ENTRANCE HALL** 

**KITCHEN** 10' 3" x 9' 3" (3.12m x 2.82m)

**DINING ROOM** 9' 0" x 8' 9" (2.74m x 2.67m)

**UTILITY ROOM** 

WC

**LOUNGE** 16' 3" x 11' 4" (4.95m x 3.45m)

LANDING