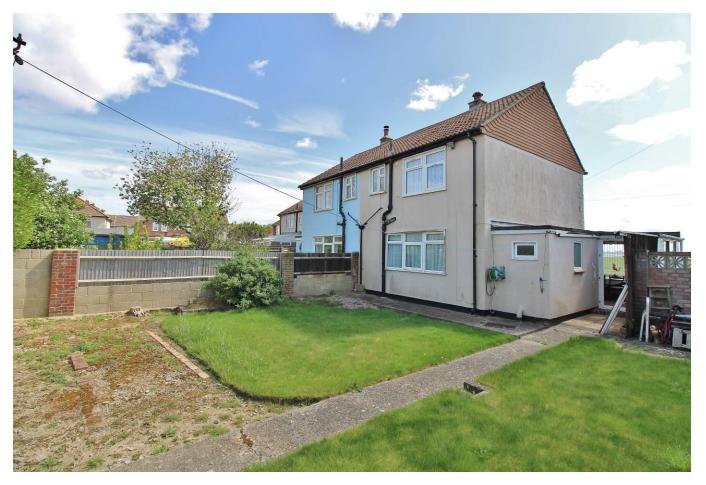

# **PROPERTY SUMMARY**

With incredible waterfront views and generous outside space, this two bedroom semi detached house settled in Kenwood Road, Portchester offers ample scope for modernisation and extension. To the ground floor the property boasts a fitted kitchen, a living room, a side extension containing a dining area and utility room/WC with access to the garden. Upstairs, there are two double bedrooms with built-in wardrobes and a shower room. Externally, there is off road parking to the front of the property and a spacious rear garden with side access. Please note this property is a Reema Hollow Panel construction type. These properties are not considered suitable security for a mortgage and therefore this property is only available to cash purchasers.

**BEDROOM** 13' 2" x 9' 0" (4.01m x 2.74m)

**BEDROOM** 10' 2" x 9' 2" (3.1m x 2.79m)

**SHOWER ROOM** 6' 8" x 5' 7" (2.03m x 1.7m)

**REAR GARDEN** 

**AGENTS NOTES** These properties are not considered suitable security for a mortgage and therefore this property is only available to cash purchasers.