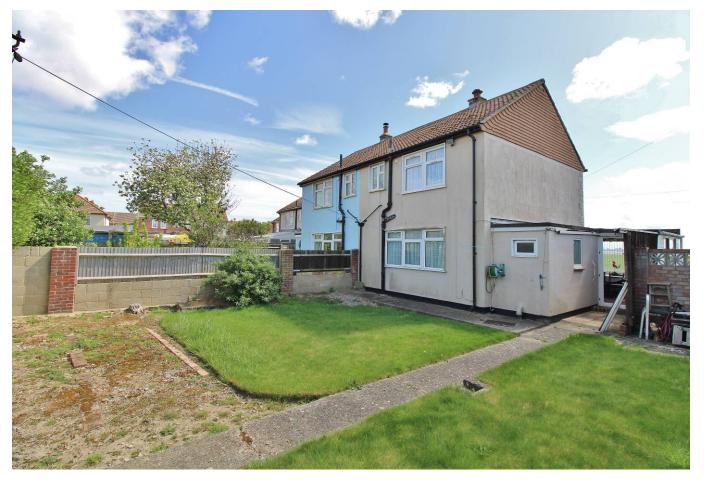

# **PROPERTY SUMMARY**

With incredible waterfront views and generous outside space, this two bedroom semi detached house settled in Kenwood Road, Portchester offers ample scope for modernisation and extension. To the ground floor the property boasts a fitted kitchen, a living room, a side extension containing a dining area and utility room/WC with access to the garden. Upstairs, there are two double bedrooms with built-in wardrobes and a shower room. Externally, there is off road parking to the front of the property and a spacious rear garden with side access. Please note this property is a Reema Hollow Panel construction type. These properties are not considered suitable security for a mortgage and therefore this property is only available to cash purchasers.

**BEDROOM** 13' 2" x 9' 0" (4.01m x 2.74m)

**BEDROOM** 10' 2" x 9' 2" (3.1m x 2.79m)

**SHOWER ROOM** 6' 8" x 5' 7" (2.03m x 1.7m)

**REAR GARDEN** 

**AGENTS NOTES** These properties are not considered suitable security for a mortgage and therefore this property is only available to cash purchasers.