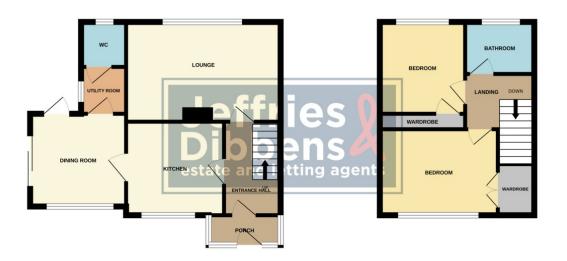

# PORCH

**ENTRANCE HALL** 

**KITCHEN** 10' 3" x 9' 3" (3.12m x 2.82m)

**DINING ROOM** 9' 0" x 8' 9" (2.74m x 2.67m)

**UTILITY ROOM** 

WC

**LOUNGE** 16' 3" x 11' 4" (4.95m x 3.45m)

**LANDING** 

**BEDROOM** 13' 2" x 9' 0" (4.01m x 2.74m)

**BEDROOM** 10' 2" x 9' 2" (3.1m x 2.79m)

**SHOWER ROOM** 6' 8" x 5' 7" (2.03m x 1.7m)

**REAR GARDEN** 

**AGENTS NOTES** These properties are not considered suitable security for a mortgage and therefore this property is only available to cash purchasers.

GROUND FLOOR 1ST FLOOR

Whilst every attempt has been made to ensure the accuracy of the floorpian contained here, measurement of doors undrough, corten and any other times are approximate and or responsiblely is based for any entrough its based for any entrough is based for any entrough its based for any entrough its based for any entrough its description of mis-statement. The plan is for illustrative purposes only and should be used as such by any prospective purchaser. The services, splasms and applicances shown have not been tested and no guarante as to their operability or efficiency can be given.