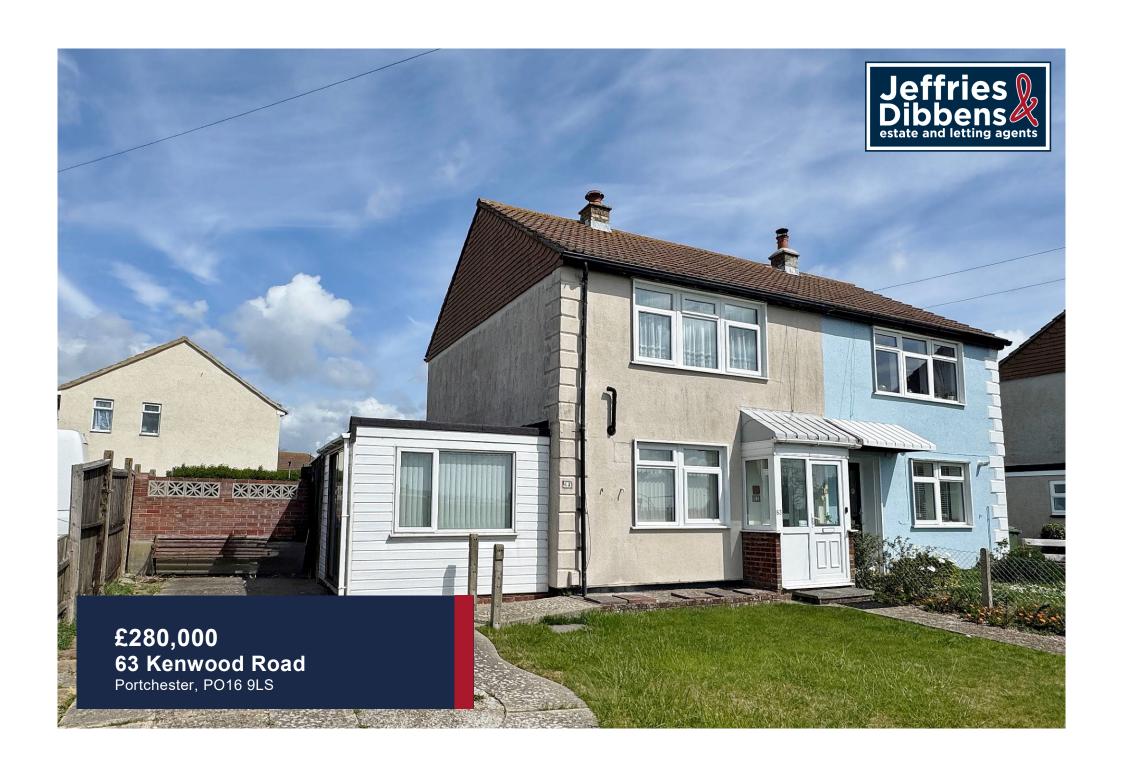

# **PROPERTY SUMMARY**

With incredible waterfront views and generous outside space, this two bedroom semi detached house settled in Kenwood Road, Portchester offers ample scope for modernisation and extension. To the ground floor the property boasts a fitted kitchen, a living room, a side extension containing a dining area and utility room/WC with access to the garden. Upstairs, there are two double bedrooms with built-in wardrobes and a shower room. Externally, there is off road parking to the front of the property and a spacious rear garden with side access. Please note this property is a Reema Hollow Panel construction type. These properties are not considered suitable security for a mortgage and therefore this property is only available to cash purchasers.