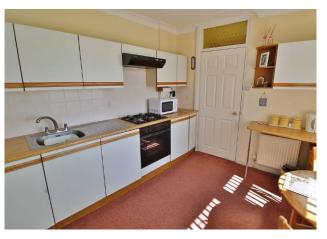

# PORCH

**ENTRANCE HALL** 

**KITCHEN** 10' 3" x 9' 3" (3.12m x 2.82m)

**DINING ROOM** 9' 0" x 8' 9" (2.74m x 2.67m)

**UTILITY ROOM** 

WC

**LOUNGE** 16' 3" x 11' 4" (4.95m x 3.45m)

**LANDING** 