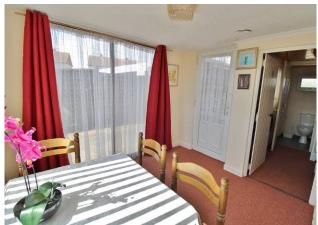

# PORCH

**ENTRANCE HALL** 

**KITCHEN** 10' 3" x 9' 3" (3.12m x 2.82m)

**DINING ROOM** 9' 0" x 8' 9" (2.74m x 2.67m)

**UTILITY ROOM** 

WC

**LOUNGE** 16' 3" x 11' 4" (4.95m x 3.45m)

**LANDING** 