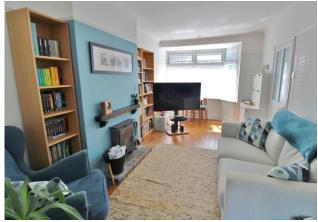

# **ENTRANCE HALL**

**SHOWER ROOM** 6' 5" x 3' 11" (1.96m x 1.19m)

**KITCHEN** 8' 1" x 7' 3" (2.46m x 2.21m)

**UTILITY ROOM** 11' 09" x 6' 04" (3.58m x 1.93m)

**LOUNGE/DINER** 17' 06" x 9' 10" (5.33m x 3m)