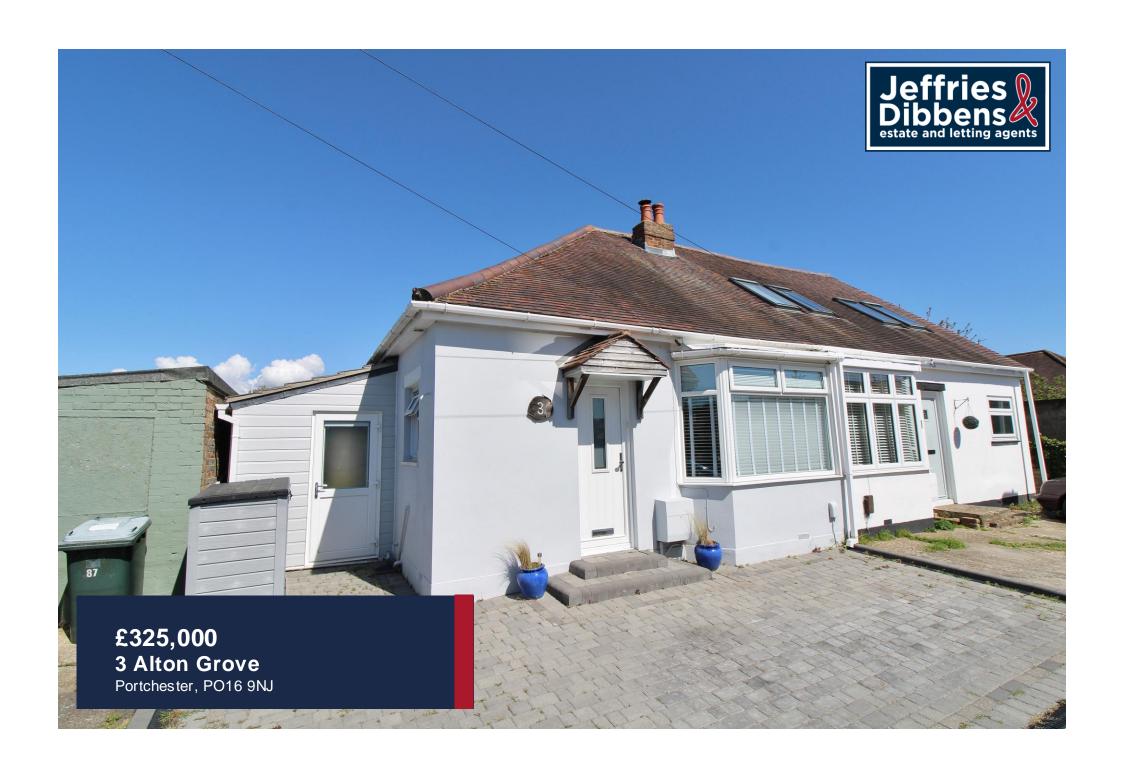

# **PROPERTY SUMMARY**

Offered with no forward chain, this delightful two bedroom semi detached bungalow is located just a stone's throw away from Portchester sea front. With two double bedrooms and a modern shower room, the property also boasts a fitted kitchen, a lounge room and handy utility room. Externally, the pretty landscaped rear garden offers a generous patio area along with a summerhouse and driveway parking to the front. We believe that this property will generate immediate interest so we advise all who are interested to contact our office as soon as possible!