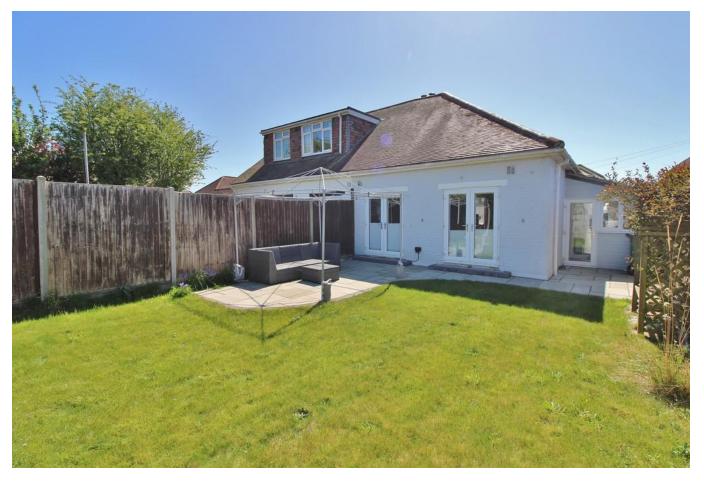

# **PROPERTY SUMMARY**

Offered with no forward chain, this delightful two bedroom semi detached bungalow is located just a stone's throw away from Portchester sea front. With two double bedrooms and a modern shower room, the property also boasts a fitted kitchen, a lounge room and handy utility room. Externally, the pretty landscaped rear garden offers a generous patio area along with a summerhouse and driveway parking to the front. We believe that this property will generate immediate interest so we advise all who are interested to contact our office as soon as possible!

**BEDROOM** 12' 4" x 10' 0" (3.76m x 3.05m)

**BEDROOM** 12' 4" x 7' 3" (3.76m x 2.21m)

**REAR GARDEN** 