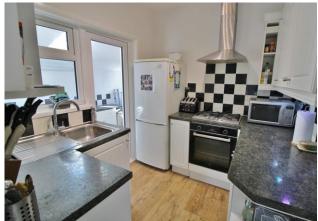

# **ENTRANCE HALL**

**SHOWER ROOM** 6' 5" x 3' 11" (1.96m x 1.19m)

**KITCHEN** 8' 1" x 7' 3" (2.46m x 2.21m)

**UTILITY ROOM** 11' 09" x 6' 04" (3.58m x 1.93m)

**LOUNGE/DINER** 17' 06" x 9' 10" (5.33m x 3m)