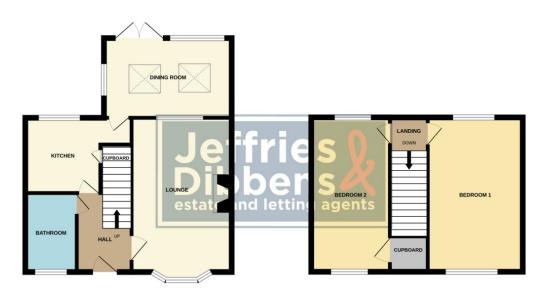

# **ENTRANCE HALL**

**BATHROOM** 5' 05" x 4' 10" (1.65m x 1.47m)

**KITCHEN** 8' 09" x 8' 06" (2.67m x 2.59m)

**LOUNGE** 14' 10" x 10' 10" (4.52m x 3.3m)

**DINING ROOM** 15' 11" x 11' 01" (4.85m x 3.38m)

LANDING

**BEDROOM** 14' 11" x 8' 09" (4.55m x 2.67m)

**BEDROOM** 14' 11" x 10' 11" (4.55m x 3.33m)

**REAR GARDEN** 

**OUTBUILDING** 

GROUND FLOOR 1ST FLOOR

White every attempt has been made to estude the course of the fourplan creatived here measurement of development of the course of the fourplan creatived here. The course of the course and every development of the course of the