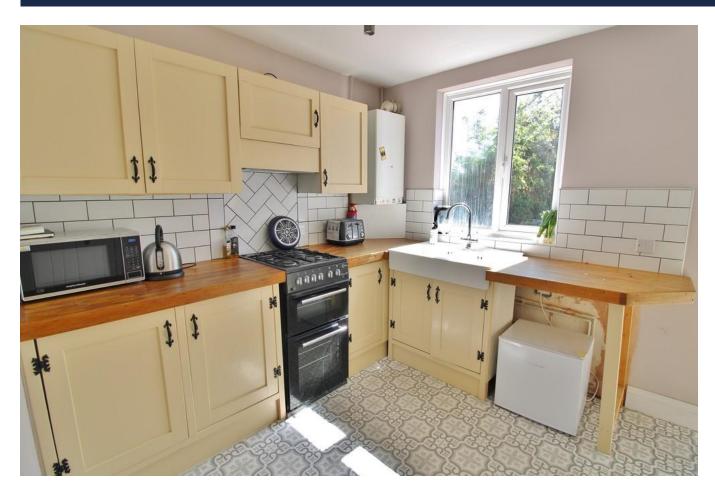

# **ENTRANCE HALL**

**BATHROOM** 5' 05" x 4' 10" (1.65m x 1.47m)

**KITCHEN** 8' 09" x 8' 06" (2.67m x 2.59m)

**LOUNGE** 14' 10" x 10' 10" (4.52m x 3.3m)

**DINING ROOM** 15' 11" x 11' 01" (4.85m x 3.38m)

LANDING