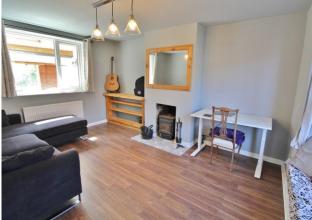

# **ENTRANCE HALL**

**BATHROOM** 5' 05" x 4' 10" (1.65m x 1.47m)

**KITCHEN** 8' 09" x 8' 06" (2.67m x 2.59m)

**LOUNGE** 14' 10" x 10' 10" (4.52m x 3.3m)

**DINING ROOM** 15' 11" x 11' 01" (4.85m x 3.38m)

LANDING