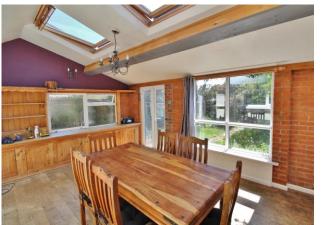

# **ENTRANCE HALL**

**BATHROOM** 5' 05" x 4' 10" (1.65m x 1.47m)

**KITCHEN** 8' 09" x 8' 06" (2.67m x 2.59m)

**LOUNGE** 14' 10" x 10' 10" (4.52m x 3.3m)

**DINING ROOM** 15' 11" x 11' 01" (4.85m x 3.38m)

LANDING