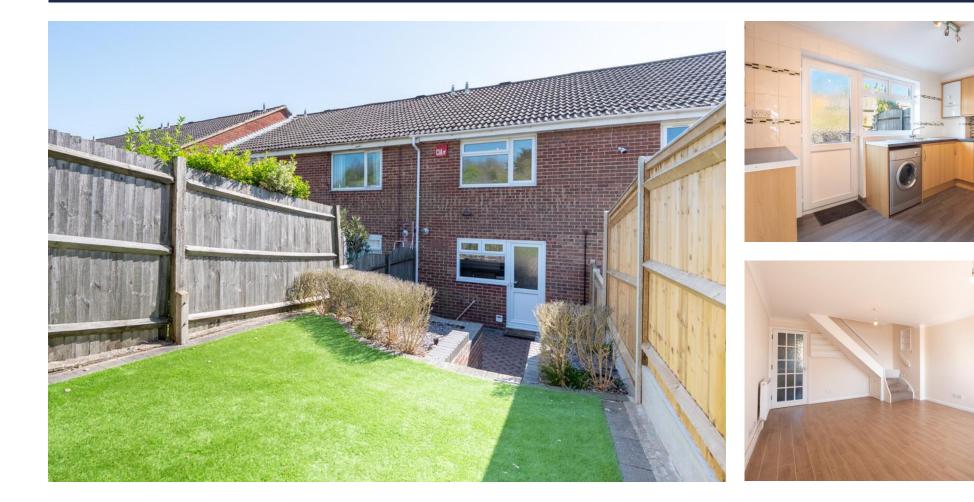

## PROPERTY SUMMARY

This well-presented two-bedroom mid-terrace home is located on the popular Portchester Hillslopes within close proximity to Portchester and the Train Station. The accommodation boasts a spacious living/dining room, a fitted kitchen, a bathroom and two double bedrooms. Other benefits include a staggered landscaped garden with rear access, views over the Solent from the front of the property and gas central heating. Please call our Portchester Office to arrange a viewing!

**PORCH** 4' 05" x 3' 02" (1.35m x 0.97m)

LOUNGE/DINER 18' 8" x 12' 5" (5.69m x 3.78m)

**KITCHEN** 12' 5" x 8' 2" (3.78m x 2.49m)

## LANDING

**BEDROOM** 12' 6" x 10' 3" (3.81m x 3.12m)

BEDROOM 12' 6" x 8' 2" (3.81m x 2.49m)

**BATHROOM** 8' 10" x 4' 11" (2.69m x 1.5m)