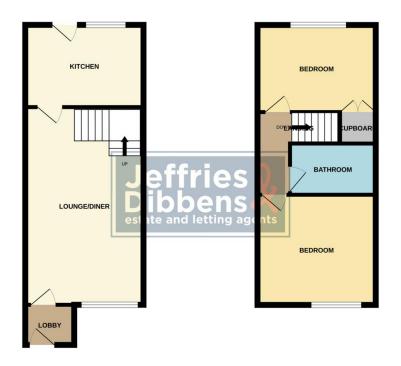

**PORCH** 4' 05" x 3' 02" (1.35m x 0.97m)

**LOUNGE/DINER** 18' 8" x 12' 5" (5.69m x 3.78m)

**KITCHEN** 12' 5" x 8' 2" (3.78m x 2.49m)

LANDING

**BEDROOM** 12' 6" x 10' 3" (3.81m x 3.12m)

**BEDROOM** 12' 6" x 8' 2" (3.81m x 2.49m)

**BATHROOM** 8' 10" x 4' 11" (2.69m x 1.5m)

**REAR GARDEN** 

GROUND FLOOR 1ST FLOOR

Whitst every attempt has been made to ensure the accuracy of the floorplan contained here, measureme of doors, windows, rooms and any other items are approximate and no responsibility is taken for any em omission or mis-stakement. This plan is for illustrative purposes only and should be used as such by an prospective purchaser. The services, systems and appliances shown have not been tested and no guaran as to their operativity or efficiency can be given.