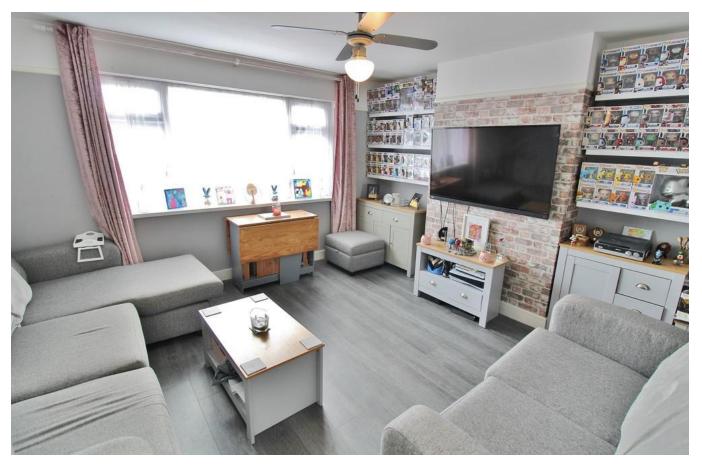

# **PROPERTY SUMMARY**

Enviably located within close proximity to Portchester beachfront, this two bedroom apartment with private entrance is now available. The accommodation boasts a spacious lounge, a fitted kitchen, a bathroom, two double bedrooms and also benefits from a downstairs store room and a rear private garden. Viewings are advised so please call our Portchester Office to discuss further!

**BEDROOM 1** 11' 09" x 11' 05" (3.58m x 3.48m)

**BATHROOM** 8' 03" x 6' 01" (2.51m x 1.85m)

**KITCHEN** 11' 09" x 7' 05" (3.58m x 2.26m)

**BEDROOM 2** 11' 02" x 9' 09" (3.4m x 2.97m)

**LOUNGE** 14' 03" x 13' 0" (4.34m x 3.96m)