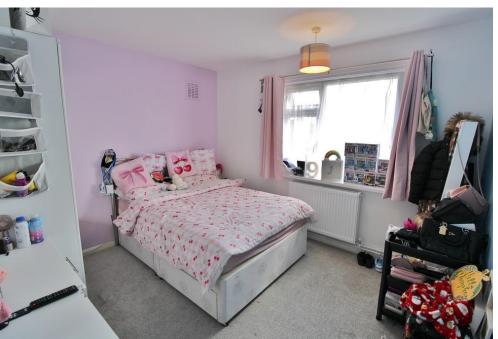

**BEDROOM 1** 11' 09" x 11' 05" (3.58m x 3.48m)

**BATHROOM** 8' 03" x 6' 01" (2.51m x 1.85m)

**KITCHEN** 11' 09" x 7' 05" (3.58m x 2.26m)

**BEDROOM 2** 11' 02" x 9' 09" (3.4m x 2.97m)

**LOUNGE** 14' 03" x 13' 0" (4.34m x 3.96m)