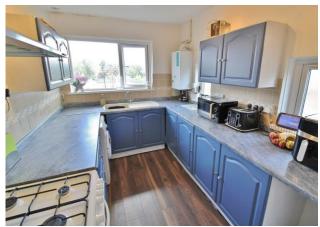

# **PROPERTY SUMMARY**

Enviably located within close proximity to Portchester beachfront, this two bedroom apartment with private entrance is now available. The accommodation boasts a spacious lounge, a fitted kitchen, a bathroom, two double bedrooms and also benefits from a downstairs store room and a rear private garden. Viewings are advised so please call our Portchester Office to discuss further!

**BEDROOM 1** 11' 09" x 11' 05" (3.58m x 3.48m)

**BATHROOM** 8' 03" x 6' 01" (2.51m x 1.85m)

**KITCHEN** 11' 09" x 7' 05" (3.58m x 2.26m)

**BEDROOM 2** 11' 02" x 9' 09" (3.4m x 2.97m)

**LOUNGE** 14' 03" x 13' 0" (4.34m x 3.96m)