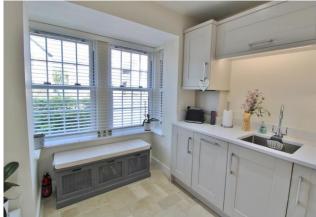

# PROPERTY SUMMARY

We are delighted to present to the market this stunning three bedroom mid terraced town house, situated within a short walk from Portchester Castle and the local village centre. Internally the property offers a modern kitchen with a square bay window offering a flood of light, a downstairs W.C. as well as an L shaped sitting/dining room with access via French doors to the rear garden. The first floor of the property offers two well proportioned bedrooms, a family bathroom and stairs leading up to the second floor offering the spacious master bedroom with en-suite shower room. To the rear of the property there is a lovely south facing garden offering rear access and outdoor storage. Benefits also include double glazed sash windows, gas central heating as well as residents parking spaces.

# **ENTRANCE HALL**

**KITCHEN** 8' 11" x 8' 06" (2.72m x 2.59m)

WC

**SITTING/DINING ROOM** 15' 10" x 15' 05" (4.83m x 4.7m)

**BEDROOM 2** 15' 05" x 10' 01" (4.7m x 3.07m)

**LANDING** 

**BEDROOM 3** 8' 10" x 8' 0" (2.69m x 2.44m)