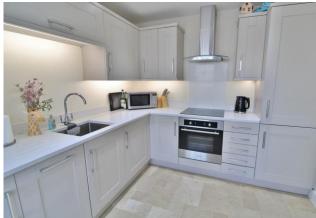

# PROPERTY SUMMARY

We are delighted to present to the market this stunning three bedroom mid terraced town house, situated within a short walk from Portchester Castle and the local village centre. Internally the property offers a modern kitchen with a square bay window offering a flood of light, a downstairs W.C. as well as an L shaped sitting/dining room with access via French doors to the rear garden. The first floor of the property offers two well proportioned bedrooms, a family bathroom and stairs leading up to the second floor offering the spacious master bedroom with en-suite shower room. To the rear of the property there is a lovely south facing garden offering rear access and outdoor storage. Benefits also include double glazed sash windows, gas central heating as well as residents parking spaces.

# **ENTRANCE HALL**

**KITCHEN** 8' 11" x 8' 06" (2.72m x 2.59m)

WC

**SITTING/DINING ROOM** 15' 10" x 15' 05" (4.83m x 4.7m)

**BEDROOM 2** 15' 05" x 10' 01" (4.7m x 3.07m)

**LANDING** 

**BEDROOM 3** 8' 10" x 8' 0" (2.69m x 2.44m)