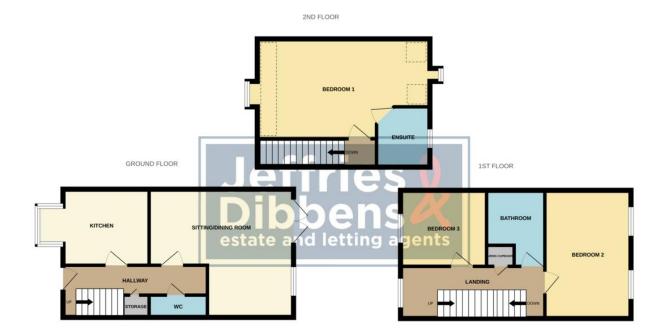

# **ENTRANCE HALL**

**KITCHEN** 8' 11" x 8' 06" (2.72m x 2.59m)

WC

**SITTING/DINING ROOM** 15' 10" x 15' 05" (4.83m x 4.7m)

**BEDROOM 2** 15' 05" x 10' 01" (4.7m x 3.07m)

**LANDING** 

**BEDROOM 3** 8' 10" x 8' 0" (2.69m x 2.44m)

**BEDROOM 1** 18' 08" x 12' 03" (5.69m x 3.73m)

**ENSUITE** 

**REAR GARDEN** 

Whilst every attempt has been made to ensure the accuracy of the floorplan contained here, measurements of doors, windows, rooms and any other items are approximate and no responsibility is taken for any error, omission or mis-statement. This plan is for illustrative purposes only and should be used as such by any prospective purchaser. The services, systems and appliances shown have not been tested and no guarantee as to their operability or efficiency can be given.

Made with Metropix ©2024