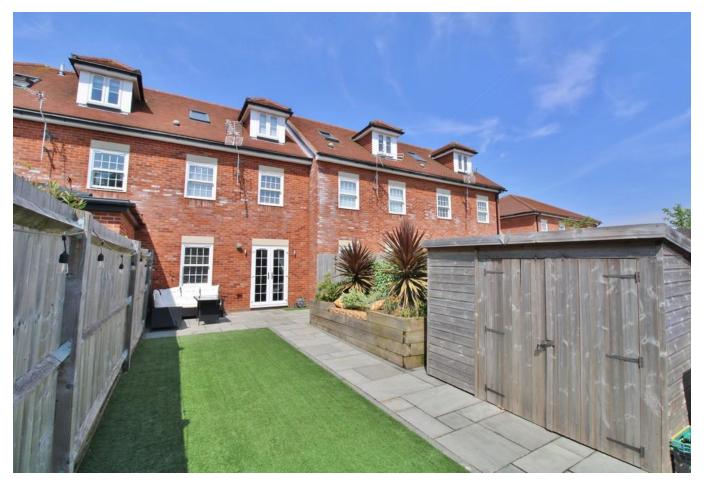

# PROPERTY SUMMARY

We are delighted to present to the market this stunning three bedroom mid terraced town house, situated within a short walk from Portchester Castle and the local village centre. Internally the property offers a modern kitchen with a square bay window offering a flood of light, a downstairs W.C. as well as an L shaped sitting/dining room with access via French doors to the rear garden. The first floor of the property offers two well proportioned bedrooms, a family bathroom and stairs leading up to the second floor offering the spacious master bedroom with en-suite shower room. To the rear of the property there is a lovely south facing garden offering rear access and outdoor storage. Benefits also include double glazed sash windows, gas central heating as well as residents parking spaces.

**BEDROOM 1** 18' 08" x 12' 03" (5.69m x 3.73m)

**ENSUITE** 

**REAR GARDEN** 

Whilst every attempt has been made to ensure the accuracy of the floorplan contained here, measurements of doors, windows, rooms and any other items are approximate and no responsibility is taken for any error, omission or mis-statement. This plan is for illustrative purposes only and should be used as such by any prospective purchaser. The services, systems and appliances shown have not been tested and no guarantee as to their operability or efficiency can be given.