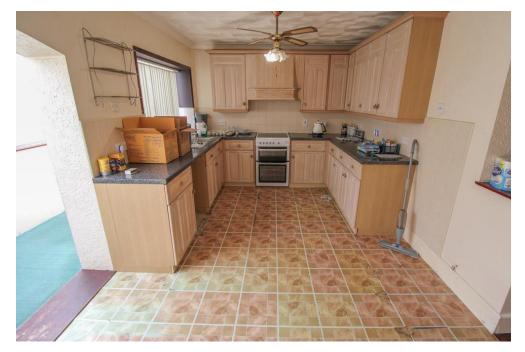

**HALLWAY** 15' 1" x 6' 0" (4.6m x 1.83m)

**LOUNGE** 14' 1" x 10' 10" (4.29m x 3.3m)

**FAMILY ROOM** 12' 4" x 9' 9" (3.76m x 2.97m)

**STUDY** 9' 0" x 6' 10" (2.74m x 2.08m)

**KITCHEN/DINER** 16' 10" x 10' 0" (5.13m x 3.05m)