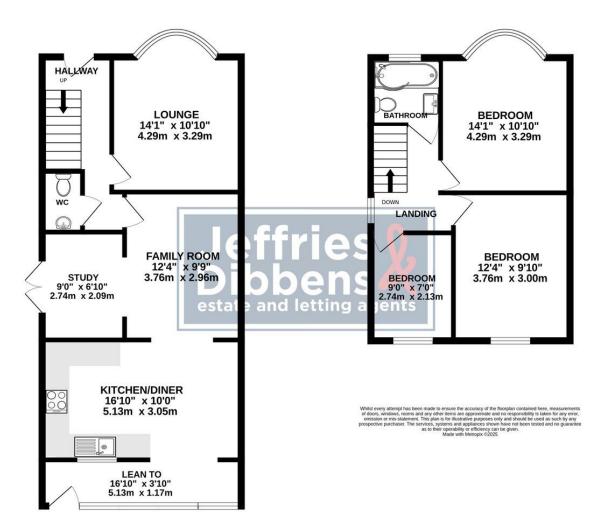

**HALLWAY** 15' 1" x 6' 0" (4.6m x 1.83m)

**LOUNGE** 14' 1" x 10' 10" (4.29m x 3.3m)

**FAMILY ROOM** 12' 4" x 9' 9" (3.76m x 2.97m)

**STUDY** 9' 0" x 6' 10" (2.74m x 2.08m)

**KITCHEN/DINER** 16' 10" x 10' 0" (5.13m x 3.05m)

**LEAN TO** 16' 10" x 3' 10" (5.13m x 1.17m)

**LANDING** 8' 9" x 6' 0" (2.67m x 1.83m)

**BEDROOM ONE** 14' 1" x 10' 10" (4.29m x 3.3m)

**BEDROOM TWO** 12' 4" x 9' 10" (3.76m x 3m)

**BEDROOM THREE** 9' 0" x 7' 0" (2.74m x 2.13m)

**BATHROOM** 5' 10" x 5' 7" (1.78m x 1.7m)

REAR GARDEN Approx. 40' 0" (12.19m) South facing.

**GARAGE** 16' 0" x 8' 0" (4.88m x 2.44m)

GROUND FLOOR 1ST FLOOR