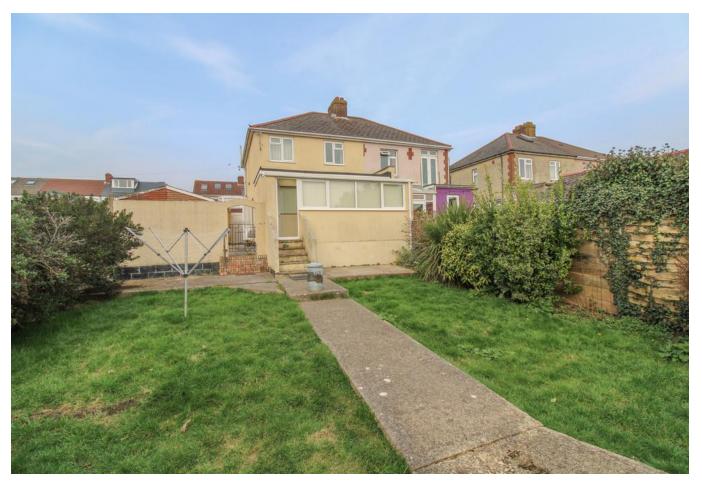

**BATHROOM** 5' 10" x 5' 7" (1.78m x 1.7m)

REAR GARDEN Approx. 40' 0" (12.19m) South facing.

**GARAGE** 16' 0" x 8' 0" (4.88m x 2.44m)

GROUND FLOOR 1ST FLOOR