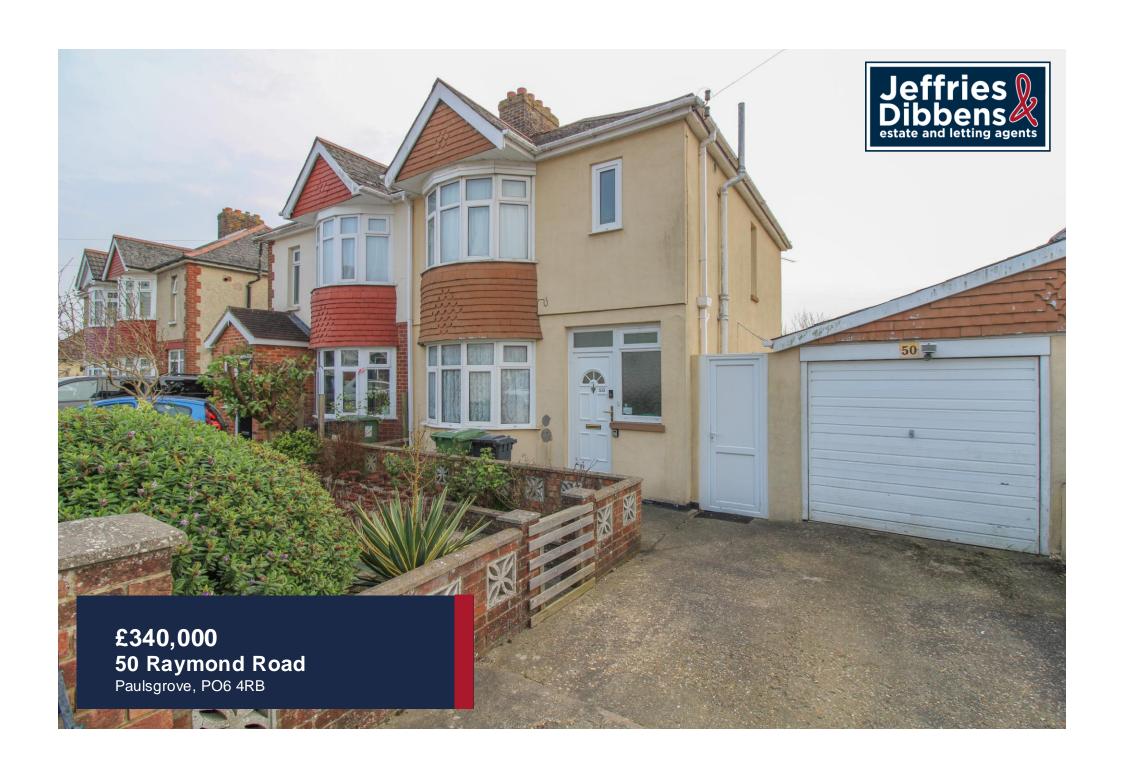

We are delighted to present to the market this three bedroom semi-detached house situated in Raymond Road, Paulsgrove. Offered with no forward chain, this extended home comprises; entrance hall, lounge, family room, study, kitchen/diner and a lean-to conservatory to the ground floor with three bedrooms and a modern bathroom suite to the first floor. The property boasts off road parking and a garage, an approx. 40' south facing rear garden, double glazing and gas central heating. An internal viewing is recommended and can be arranged by contacting Jeffries and Dibbens (Fareham).