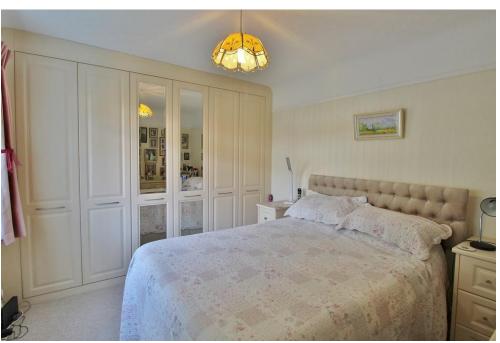

The accommodation briefly comprises of an entrance hall with stairs to the upper floor and doors leading to a double bedroom with fully fitted Sharps bedroom furniture, the dining room, lounge, bathroom and separate cloakroom. The dining room leads to the triple aspect kitchen overlooking the garden and patio. Upstairs are a further three double sized bedrooms and a shower room. The master bedroom lends itself to extending into the loft space to create an en-suite bathroom subject to the usual planning permissions and building regulation approval.

**BEDROOM** 10' 10" x 9' 10" (3.3m x 3m)

LANDING

**BEDROOM** 16' 07" MAX x 11' 11" (5.05m x 3.63m)

**BEDROOM** 12' 08" x 8' 1" (3.86m x 2.46m)

**BEDROOM** 10' 07" x 9' 09" (3.23m x 2.97m)

**SHOWER ROOM** 