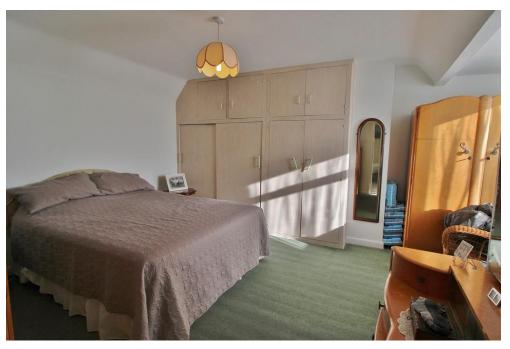

The accommodation briefly comprises of an entrance hall with stairs to the upper floor and doors leading to a double bedroom with fully fitted Sharps bedroom furniture, the dining room, lounge, bathroom and separate cloakroom. The dining room leads to the triple aspect kitchen overlooking the garden and patio. Upstairs are a further three double sized bedrooms and a shower room. The master bedroom lends itself to extending into the loft space to create an en-suite bathroom subject to the usual planning permissions and building regulation approval.

**BEDROOM** 10' 10" x 9' 10" (3.3m x 3m)

LANDING

**BEDROOM** 16' 07" MAX x 11' 11" (5.05m x 3.63m)

**BEDROOM** 12' 08" x 8' 1" (3.86m x 2.46m)

**BEDROOM** 10' 07" x 9' 09" (3.23m x 2.97m)

**SHOWER ROOM** 