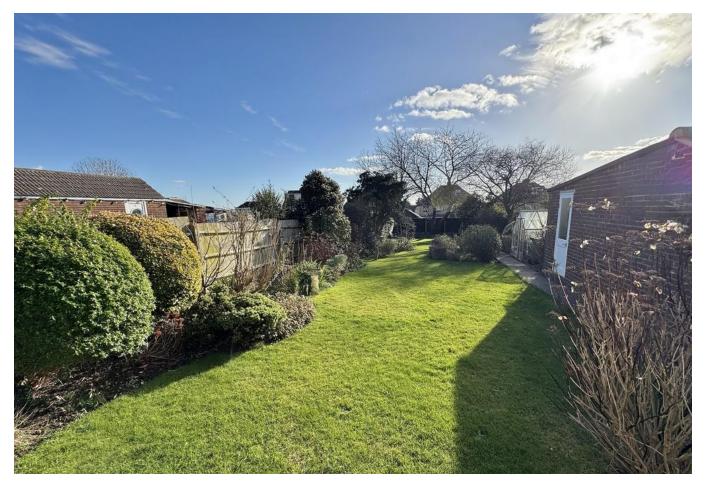

Outside to the front is an artificial lawn with mature shrubs in a raised border. Off road parking in the driveway leads to a detached garage which has lighting, power and an inspection pit. The south facing fully enclosed garden offers privacy with a spacious patio and the lawn is bordered by mature shrubs and plants.

### **SOUTH FACING REAR GARDEN**

**GARAGE** With light, power & inspection pit.

GROUND FLOOR 1ST FLOOR

White every altering has been made to increase the accuracy of the decignal notational hire, measurements of done is underlook joint and any other times are approximate and or suppossible, to been for any every consistion or mis-clearment. This plan is for illustrative purposes only and should be used as such by any prospective purchaser. The services, systems and applicances shown have not been tested and no guarantee as to their operability or efficiency can be given.