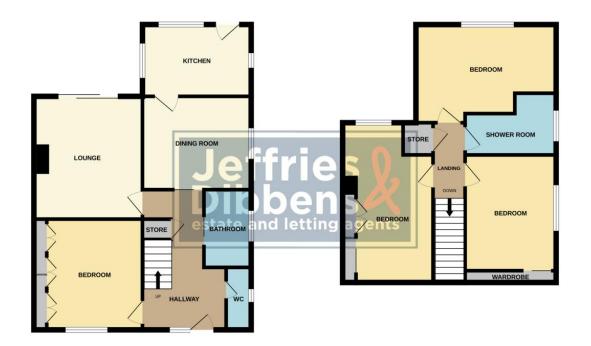

# **ENTRANCE HALL**

**DOWNSTAIRS WC** 

**LIVING ROOM** 13' 11" x 13' 0" (4.24m x 3.96m)

**DINING ROOM** 11' 01" x 8' 11" (3.38m x 2.72m)

**KITCHEN** 12' 04" x 7' 10" (3.76m x 2.39m)

**BATHROOM** 8' 05" x 4' 10" (2.57m x 1.47m)

**BEDROOM** 10' 10" x 9' 10" (3.3m x 3m)

LANDING

**BEDROOM** 16' 07" MAX x 11' 11" (5.05m x 3.63m)

**BEDROOM** 12' 08" x 8' 1" (3.86m x 2.46m)

**BEDROOM** 10' 07" x 9' 09" (3.23m x 2.97m)

**SHOWER ROOM** 

### **SOUTH FACING REAR GARDEN**

**GARAGE** With light, power & inspection pit.

GROUND FLOOR 1ST FLOOR

White every altering has been made to increase the accuracy of the decignal notational hire, measurements of done is underlook joint and any other times are approximate and or suppossible, to been for any every consistion or mis-clearment. This plan is for illustrative purposes only and should be used as such by any prospective purchaser. The services, systems and applicances shown have not been tested and no guarantee as to their operability or efficiency can be given.