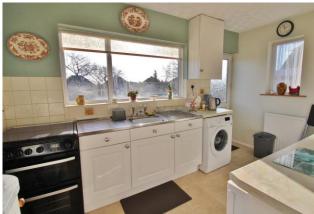

The accommodation briefly comprises of an entrance hall with stairs to the upper floor and doors leading to a double bedroom with fully fitted Sharps bedroom furniture, the dining room, lounge, bathroom and separate cloakroom. The dining room leads to the triple aspect kitchen overlooking the garden and patio. Upstairs are a further three double sized bedrooms and a shower room. The master bedroom lends itself to extending into the loft space to create an en-suite bathroom subject to the usual planning permissions and building regulation approval.

# **ENTRANCE HALL**

**DOWNSTAIRS WC** 

**LIVING ROOM** 13' 11" x 13' 0" (4.24m x 3.96m)

**DINING ROOM** 11' 01" x 8' 11" (3.38m x 2.72m)

**KITCHEN** 12' 04" x 7' 10" (3.76m x 2.39m)

**BATHROOM** 8' 05" x 4' 10" (2.57m x 1.47m)