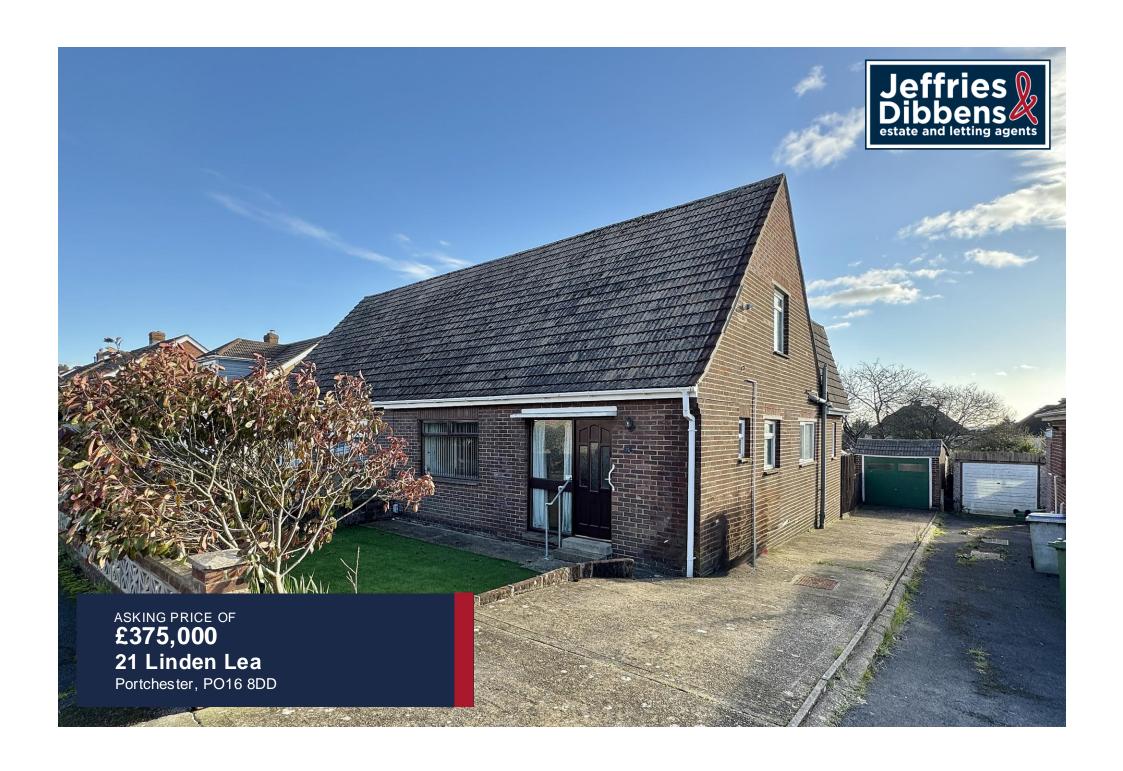

#### **PROPERTY SUMMARY**

A deceptively spacious four-bedroom semi-detached chalet style property located within the popular area of Portchester. Within walking distance to Northern Junior and Infant schools and rail links this property is offered with NO FORWARD CHAIN.

Outside to the front is an artificial lawn with mature shrubs in a raised border. Off road parking in the driveway leads to a detached garage which has lighting, power and an inspection pit. The south facing fully enclosed garden offers privacy with a spacious patio and the lawn is bordered by mature shrubs and plants.