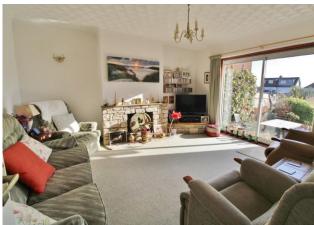

The accommodation briefly comprises of an entrance hall with stairs to the upper floor and doors leading to a double bedroom with fully fitted Sharps bedroom furniture, the dining room, lounge, bathroom and separate cloakroom. The dining room leads to the triple aspect kitchen overlooking the garden and patio. Upstairs are a further three double sized bedrooms and a shower room. The master bedroom lends itself to extending into the loft space to create an en-suite bathroom subject to the usual planning permissions and building regulation approval.

# **ENTRANCE HALL**

**DOWNSTAIRS WC** 

**LIVING ROOM** 13' 11" x 13' 0" (4.24m x 3.96m)

**DINING ROOM** 11' 01" x 8' 11" (3.38m x 2.72m)

**KITCHEN** 12' 04" x 7' 10" (3.76m x 2.39m)

**BATHROOM** 8' 05" x 4' 10" (2.57m x 1.47m)