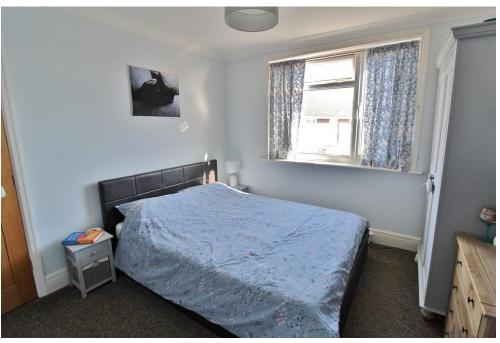

# **HALLWAY**

**LIVING ROOM** 14' 0" x 11' 03" (4.27m x 3.43m)

**KITCHEN/DINER** 20' 02" x 11' 02" (6.15m x 3.4m)

LANDING

**BEDROOM 1** 13' 04" x 10' 04" (4.06m x 3.15m)

**BEDROOM 2** 10' 09" x 10' 04" (3.28m x 3.15m)