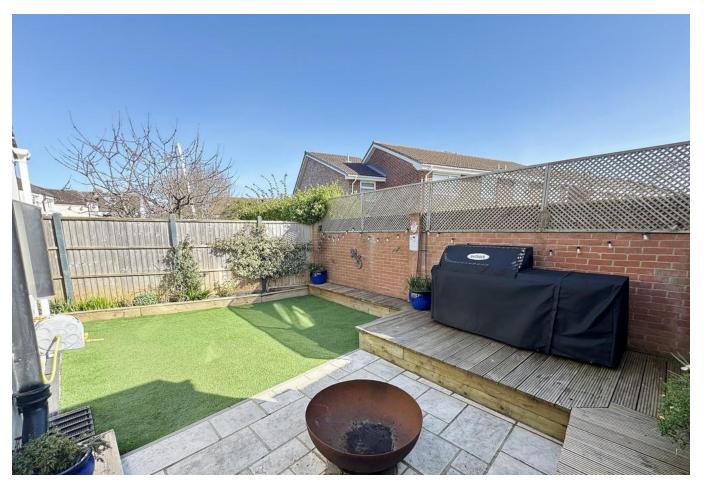

# PROPERTY SUMMARY

We are delighted to present to the market this three bedroom semi detached family home situated in a quiet cul-de-sac location in Windsor Road, Portchester. The property on the ground floor comprises of an entrance hall, a lounge and modern kitchen/ diner. The first floor consists of three bedrooms and bathroom. To the front of the property there is a driveway, garage and a large workshop (potential to be used as a home office/gym), the rear landscaped garden is low maintenance with patio and artificial lawn. The property is offered in great condition in our opinion and should be viewed to avoid missing out, please contact our Portchester Office to arrange a viewing!