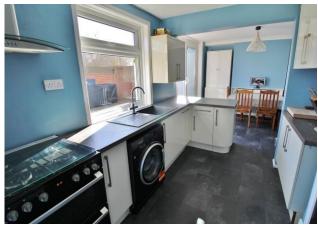

# PROPERTY SUMMARY

We are delighted to present to the market this three bedroom semi detached family home situated in a quiet cul-de-sac location in Windsor Road, Portchester. The property on the ground floor comprises of an entrance hall, a lounge and modern kitchen/ diner. The first floor consists of three bedrooms and bathroom. To the front of the property there is a driveway, garage and a large workshop (potential to be used as a home office/gym), the rear landscaped garden is low maintenance with patio and artificial lawn. The property is offered in great condition in our opinion and should be viewed to avoid missing out, please contact our Portchester Office to arrange a viewing!

# **HALLWAY**

**LIVING ROOM** 14' 0" x 11' 03" (4.27m x 3.43m)

**KITCHEN/DINER** 20' 02" x 11' 02" (6.15m x 3.4m)

LANDING

**BEDROOM 1** 13' 04" x 10' 04" (4.06m x 3.15m)

**BEDROOM 2** 10' 09" x 10' 04" (3.28m x 3.15m)