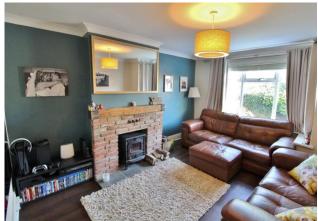

# PROPERTY SUMMARY

We are delighted to present to the market this three bedroom semi detached family home situated in a quiet cul-de-sac location in Windsor Road, Portchester. The property on the ground floor comprises of an entrance hall, a lounge and modern kitchen/ diner. The first floor consists of three bedrooms and bathroom. To the front of the property there is a driveway, garage and a large workshop (potential to be used as a home office/gym), the rear landscaped garden is low maintenance with patio and artificial lawn. The property is offered in great condition in our opinion and should be viewed to avoid missing out, please contact our Portchester Office to arrange a viewing!

# **HALLWAY**

**LIVING ROOM** 14' 0" x 11' 03" (4.27m x 3.43m)

**KITCHEN/DINER** 20' 02" x 11' 02" (6.15m x 3.4m)

LANDING

**BEDROOM 1** 13' 04" x 10' 04" (4.06m x 3.15m)

**BEDROOM 2** 10' 09" x 10' 04" (3.28m x 3.15m)