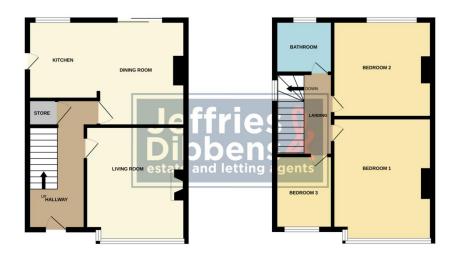

# **HALLWAY**

**LIVING ROOM** 14' 0" x 11' 03" (4.27m x 3.43m)

**KITCHEN/DINER** 20' 02" x 11' 02" (6.15m x 3.4m)

LANDING

**BEDROOM 1** 13' 04" x 10' 04" (4.06m x 3.15m)

**BEDROOM 2** 10' 09" x 10' 04" (3.28m x 3.15m)

**BEDROOM 3** 7' 05" x 6' 04" (2.26m x 1.93m)

**BATHROOM** 6' 04" x 5' 06" (1.93m x 1.68m)

**GARAGE** 16' 0" x 15' 09" (4.88m x 4.8m)

**CABIN** 

LOG STORE

**DRIVEWAY** 

**REAR GARDEN** 

GROUND FLOOR 1ST FLOOR

Whists every attempt has been made to ensure the accuracy of the floorpian contained here, measurements of doors, windows, rooms and any other items are appointment and no repensibility is tables for any error, omission or mis-statement. This plan is for illustrative purposes only and should be used as such by any prospective purchaser. These systems and applicances shown have been tested and no guarante as to their operability or efficiency can be given.