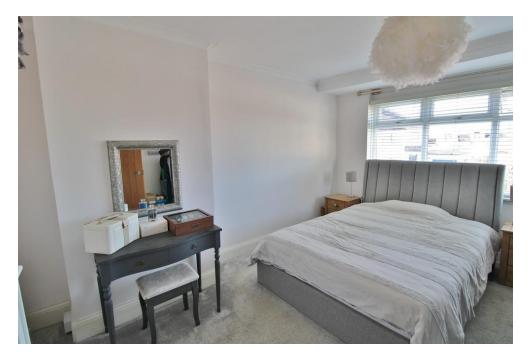

# **HALLWAY**

**LIVING ROOM** 14' 0" x 11' 03" (4.27m x 3.43m)

**KITCHEN/DINER** 20' 02" x 11' 02" (6.15m x 3.4m)

LANDING

**BEDROOM 1** 13' 04" x 10' 04" (4.06m x 3.15m)

**BEDROOM 2** 10' 09" x 10' 04" (3.28m x 3.15m)