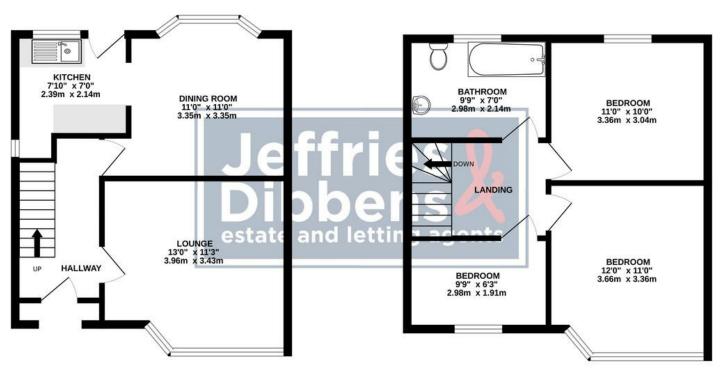

**LOUNGE** 13' 0" x 11' 3" (3.96m x 3.43m)

**DINING ROOM** 11' 0" x 11' 0" (3.35m x 3.35m)

**KITCHEN** 7' 10" x 7' 0" (2.39m x 2.13m)

**BEDROOM ONE** 12' 0" x 11' 0" (3.66m x 3.35m)

**BEDROOM TWO** 11' 0" x 10' 0" (3.35m x 3.05m)

**BEDROOM THREE** 9' 9" x 6' 3" (2.97m x 1.91m)

**BATHROOM** 9' 9" x 7' 0" (2.97m x 2.13m)

**GARDEN** North facing.

GROUND FLOOR 1ST FLOOR

Whilst every attempt has been made to ensure the accuracy of the floorplan contained here, measurements of doors, windows, rooms and any other items are approximate and no responsibility is taken for any error, omission or mis-statement. This plan is for illustrative purposes only and should be used as such by any prospective purchaser. The services, systems and appliances shown have not been tested and no guarantee as to their operability or efficiency can be given.