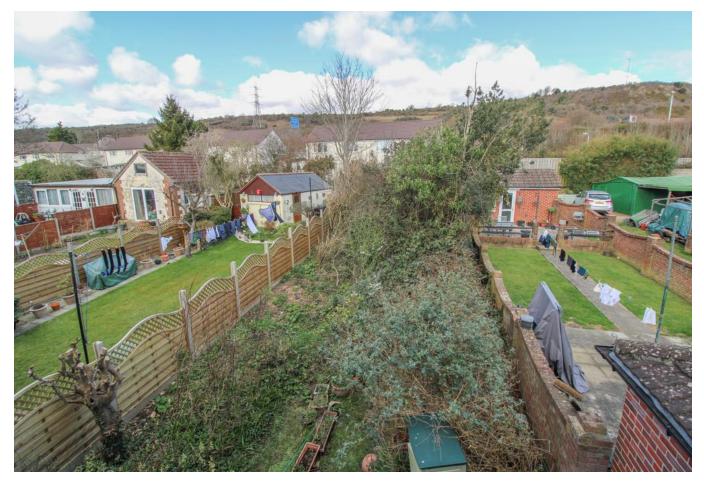

**BEDROOM THREE** 9' 9" x 6' 3" (2.97m x 1.91m)

**BATHROOM** 9' 9" x 7' 0" (2.97m x 2.13m)

**GARDEN** North facing.