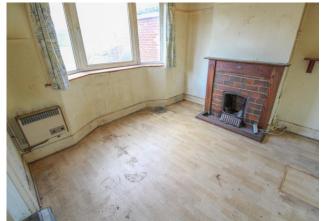

**LOUNGE** 13' 0" x 11' 3" (3.96m x 3.43m)

**DINING ROOM** 11' 0" x 11' 0" (3.35m x 3.35m)

**KITCHEN** 7' 10" x 7' 0" (2.39m x 2.13m)

**BEDROOM ONE** 12' 0" x 11' 0" (3.66m x 3.35m)

**BEDROOM TWO** 11' 0" x 10' 0" (3.35m x 3.05m)