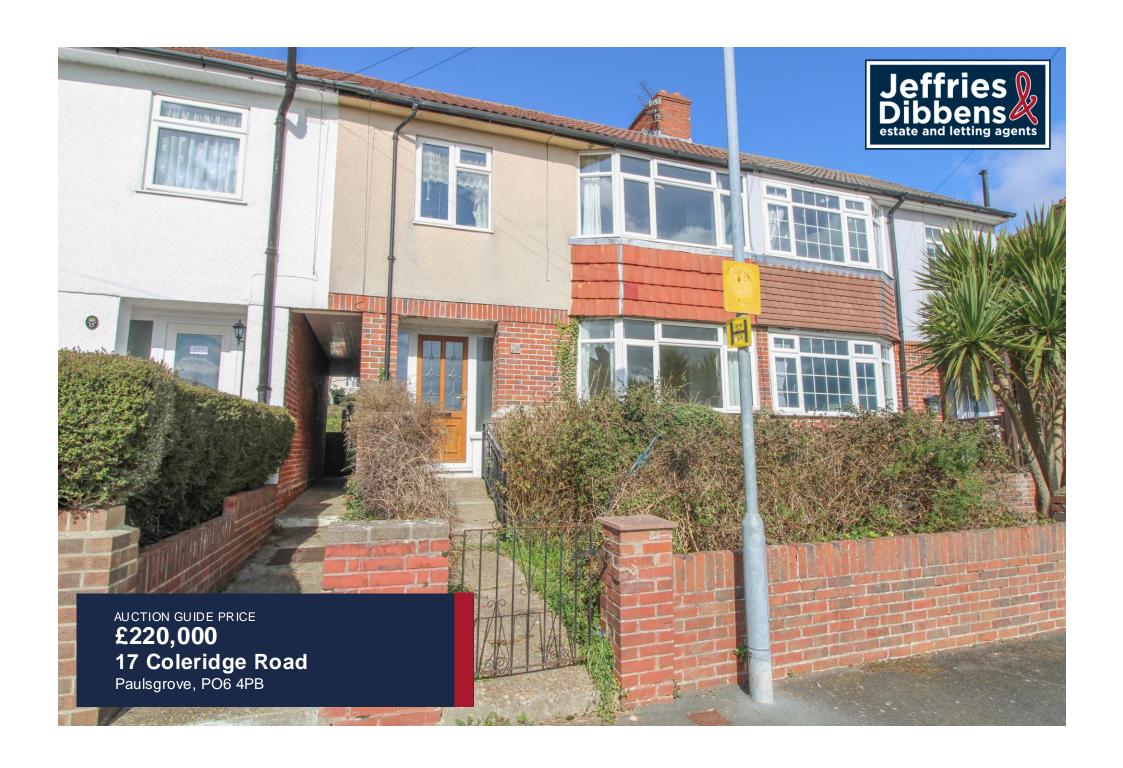

# **PROPERTY SUMMARY**

NO FORWARD CHAIN! We are delighted to offer for sale this three bedroom terraced house situated in Coleridge Road, Paulsgrove. The property requires a degree of modernisation throughout, but benefits from views toward Portsmouth Harbour. The property comprises; entrance hall, lounge, dining room and kitchen to the ground floor with three bedrooms and a bathroom to the first floor. The property has a rear access and potential for a garage/off road parking. Property is offered for sale through the Modern Method of Auction which is operated by iamsold Limited.