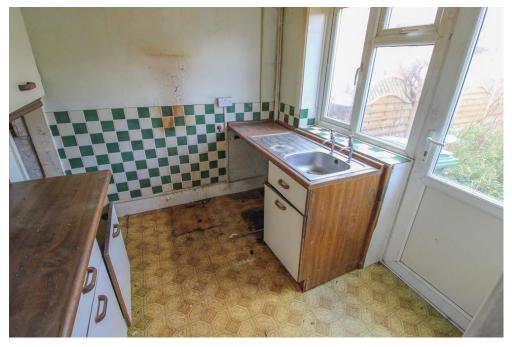

# **PROPERTY SUMMARY**

NO FORWARD CHAIN! We are delighted to offer for sale this three bedroom terraced house situated in Coleridge Road, Paulsgrove. The property requires a degree of modernisation throughout, but benefits from views toward Portsmouth Harbour. The property comprises; entrance hall, lounge, dining room and kitchen to the ground floor with three bedrooms and a bathroom to the first floor. The property has a rear access and potential for a garage/off road parking. Property is offered for sale through the Modern Method of Auction which is operated by iamsold Limited.

**LOUNGE** 13' 0" x 11' 3" (3.96m x 3.43m)

**DINING ROOM** 11' 0" x 11' 0" (3.35m x 3.35m)

**KITCHEN** 7' 10" x 7' 0" (2.39m x 2.13m)

**BEDROOM ONE** 12' 0" x 11' 0" (3.66m x 3.35m)

**BEDROOM TWO** 11' 0" x 10' 0" (3.35m x 3.05m)