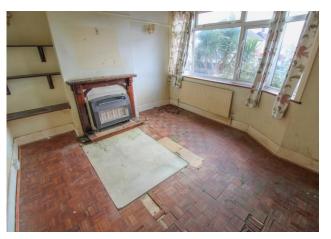

**LOUNGE** 13' 0" x 11' 3" (3.96m x 3.43m)

**DINING ROOM** 11' 0" x 11' 0" (3.35m x 3.35m)

**KITCHEN** 7' 10" x 7' 0" (2.39m x 2.13m)

**BEDROOM ONE** 12' 0" x 11' 0" (3.66m x 3.35m)

**BEDROOM TWO** 11' 0" x 10' 0" (3.35m x 3.05m)