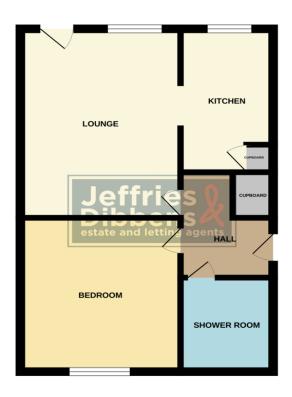

## **HALLWAY**

**BEDROOM** 10' 3" x 9' 7" (3.12m x 2.92m)

**SHOWER ROOM** 

**LOUNGE** 9' 8" x 13' 3" (2.95m x 4.04m)

**KITCHEN** 9' 7" x 5' 6" (2.92m x 1.68m)

# **AGENTS NOTES**

Balance of lease - 60 years

Ground Rent Charges - £37.50 per 1/4

Maintenance Charges - Service Charge £2869.00 for 2025/2026

Whilst every attempt has been made to ensure the accuracy of the floorplan contained here, measurement of doors, windows, rooms and any other items are approximate and no responsibility is taken for any error, ormission or mis-stakement. This plan is for illustrative purposes only and should be used as such by any prospective purchaser. The services, systems and appliances shown have not been tested and no guarante and the properties of the properties of erificency can be given.