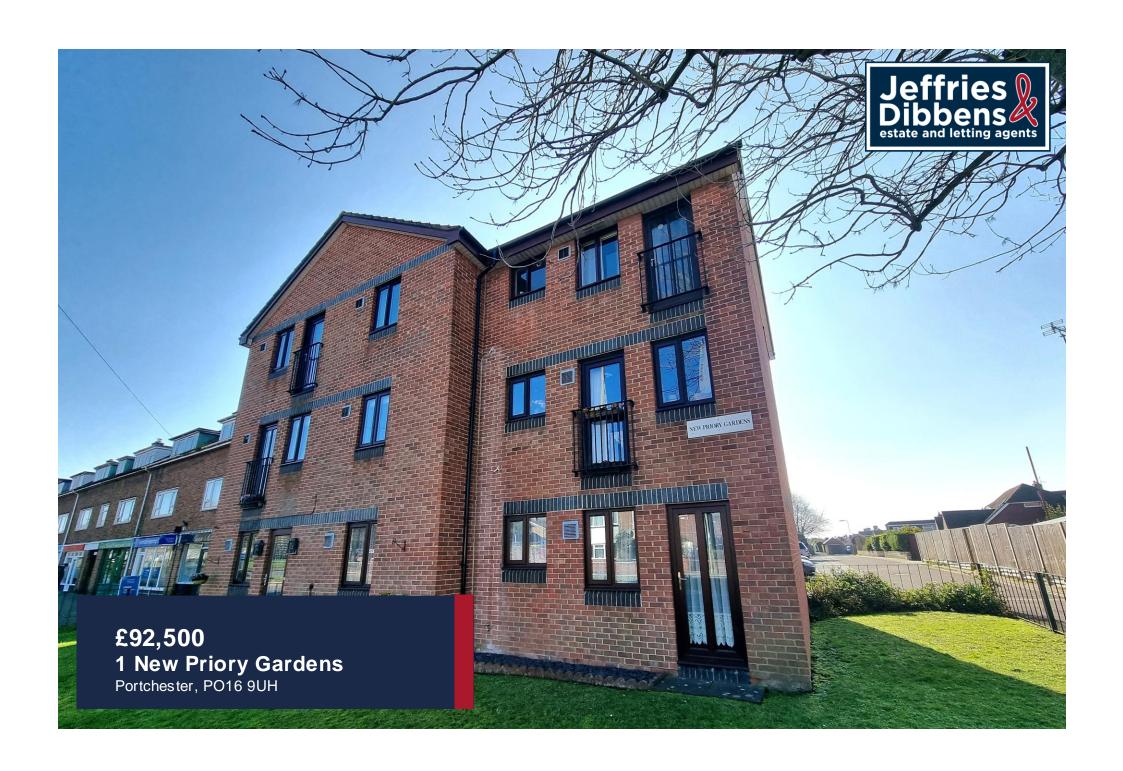

### **PROPERTY SUMMARY**

Situated within Portchester Town Centre, this Ground Floor Retirement Flat is now available with No Forward Chain. The property provides a bedroom, a kitchen, a shower room and a lounge room which opens out onto the small lawn area to the front of the building. The building benefits from a communal garden, security entrance with off-site warden and an emergency call system. Residents parking is also available but being within close proximity to Portchester train station and also having excellent bus routes, you may find yourself not needing a car. This property is only available for over 60's. Viewing is most certainly advised.