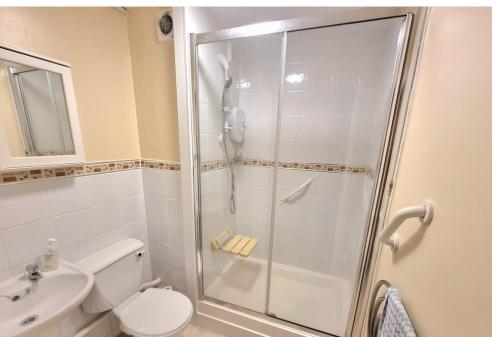

## **HALLWAY**

**BEDROOM** 10' 3" x 9' 7" (3.12m x 2.92m)

**SHOWER ROOM** 

**LOUNGE** 9' 8" x 13' 3" (2.95m x 4.04m)

**KITCHEN** 9' 7" x 5' 6" (2.92m x 1.68m)