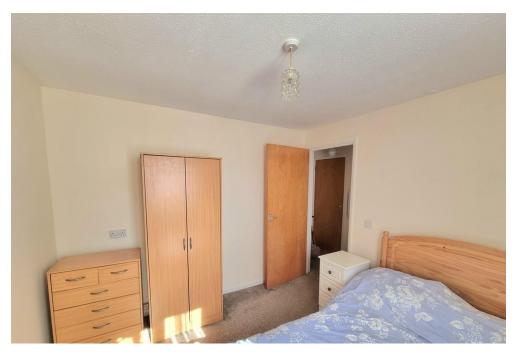

## **HALLWAY**

**BEDROOM** 10' 3" x 9' 7" (3.12m x 2.92m)

**SHOWER ROOM** 

**LOUNGE** 9' 8" x 13' 3" (2.95m x 4.04m)

**KITCHEN** 9' 7" x 5' 6" (2.92m x 1.68m)