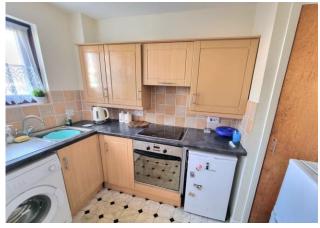

## **HALLWAY**

**BEDROOM** 10' 3" x 9' 7" (3.12m x 2.92m)

**SHOWER ROOM** 

**LOUNGE** 9' 8" x 13' 3" (2.95m x 4.04m)

**KITCHEN** 9' 7" x 5' 6" (2.92m x 1.68m)