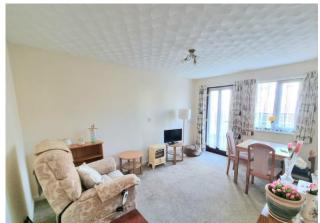

## **HALLWAY**

**BEDROOM** 10' 3" x 9' 7" (3.12m x 2.92m)

**SHOWER ROOM** 

**LOUNGE** 9' 8" x 13' 3" (2.95m x 4.04m)

**KITCHEN** 9' 7" x 5' 6" (2.92m x 1.68m)