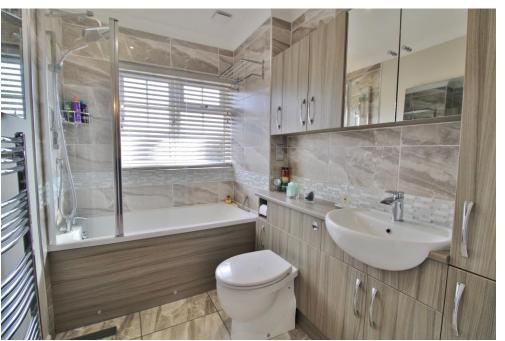

## **FRONT**

**LOUNGE** 16' 02" x 10' 11" (4.93m x 3.33m)

**DINING ROOM** 10' 01" x 9' 05" (3.07m x 2.87m)

**KITCHEN** 11' 05" x 10' 07" (3.48m x 3.23m)

**SHOWER ROOM** 8' 01" x 3' 10" (2.46m x 1.17m)

LANDING