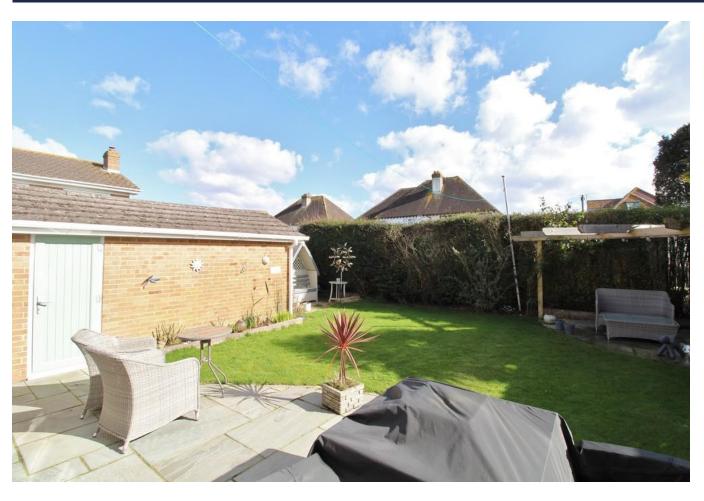

# PROPERTY SUMMARY

We are delighted to market this deceptively spacious and modernised 4 bedroom detached home situated in a quiet, sought after cul de sac location. The accommodation comprises an imposing entrance hall with attractive Karndean flooring, a refitted shower room, a large living room with attractive bay window and a dining room with doors leading onto the rear garden. The kitchen is light and spacious with a breakfast bar. On the first floor there are four bedrooms and a modern family bathroom. Externally, the rear garden is enclosed and imaginatively laid out in sections with paving and lawn areas as well as a detached garage with power and lighting. Please call our Portchester Office to arrange a viewing!

**REAR GARDEN** 

**GARAGE** 16' 05" x 9' 0" (5m x 2.74m)

GROUND FLOOR 1ST FLOOR

Whists every attempt has been made to ensure the accuracy of the floorplan contained here, measurement of doors, widooks, recent and any other items are approximate and no responsibility is taken for any error omission or mis-statement. This plan is for illustrative purposes only and should be used as such by any prospective purchaser. The services, systems and appliances shown have not been tested and no guarante as to their operations or efficiency can be given.