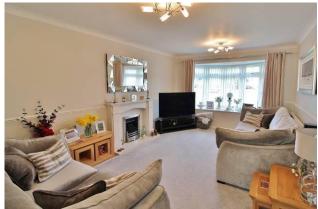

# PROPERTY SUMMARY

We are delighted to market this deceptively spacious and modernised 4 bedroom detached home situated in a quiet, sought after cul de sac location. The accommodation comprises an imposing entrance hall with attractive Karndean flooring, a refitted shower room, a large living room with attractive bay window and a dining room with doors leading onto the rear garden. The kitchen is light and spacious with a breakfast bar. On the first floor there are four bedrooms and a modern family bathroom. Externally, the rear garden is enclosed and imaginatively laid out in sections with paving and lawn areas as well as a detached garage with power and lighting. Please call our Portchester Office to arrange a viewing!

## **FRONT**

**LOUNGE** 16' 02" x 10' 11" (4.93m x 3.33m)

**DINING ROOM** 10' 01" x 9' 05" (3.07m x 2.87m)

**KITCHEN** 11' 05" x 10' 07" (3.48m x 3.23m)

**SHOWER ROOM** 8' 01" x 3' 10" (2.46m x 1.17m)

LANDING