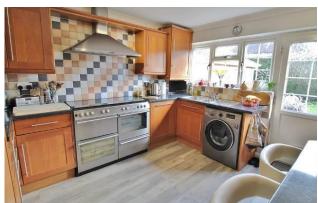

# PROPERTY SUMMARY

We are delighted to market this deceptively spacious and modernised 4 bedroom detached home situated in a quiet, sought after cul de sac location. The accommodation comprises an imposing entrance hall with attractive Karndean flooring, a refitted shower room, a large living room with attractive bay window and a dining room with doors leading onto the rear garden. The kitchen is light and spacious with a breakfast bar. On the first floor there are four bedrooms and a modern family bathroom. Externally, the rear garden is enclosed and imaginatively laid out in sections with paving and lawn areas as well as a detached garage with power and lighting. Please call our Portchester Office to arrange a viewing!

## **FRONT**

**LOUNGE** 16' 02" x 10' 11" (4.93m x 3.33m)

**DINING ROOM** 10' 01" x 9' 05" (3.07m x 2.87m)

**KITCHEN** 11' 05" x 10' 07" (3.48m x 3.23m)

**SHOWER ROOM** 8' 01" x 3' 10" (2.46m x 1.17m)

LANDING