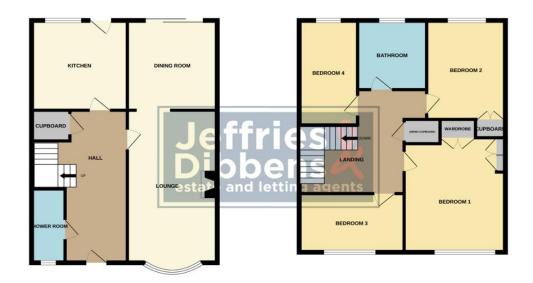

## **FRONT**

**LOUNGE** 16' 02" x 10' 11" (4.93m x 3.33m)

**DINING ROOM** 10' 01" x 9' 05" (3.07m x 2.87m)

**KITCHEN** 11' 05" x 10' 07" (3.48m x 3.23m)

**SHOWER ROOM** 8' 01" x 3' 10" (2.46m x 1.17m)

LANDING

**BEDROOM 1** 12' 05" x 11' 0" (3.78m x 3.35m)

**BEDROOM 2** 11' 03" x 8' 03" (3.43m x 2.51m)

**BEDROOM 3** 9' 08" x 8' 03" (2.95m x 2.51m)

**BEDROOM 4** 11' 06" x 6' 04" (3.51m x 1.93m)

**BATHROOM** 8' 01" x 5' 08" (2.46m x 1.73m)

**REAR GARDEN** 

**GARAGE** 16' 05" x 9' 0" (5m x 2.74m)

GROUND FLOOR 1ST FLOOR

Whists every attempt has been made to ensure the accuracy of the floorplan contained here, measurement of doors, widooks, recent and any other items are approximate and no responsibility is taken for any error omission or mis-statement. This plan is for illustrative purposes only and should be used as such by any prospective purchaser. The services, systems and appliances shown have not been tested and no guarante as to their operations or efficiency can be given.