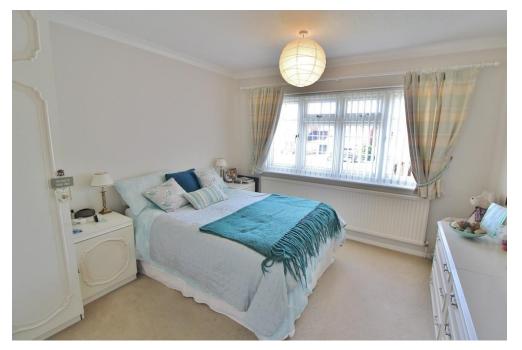

**BEDROOM 1** 12' 05" x 11' 0" (3.78m x 3.35m)

**BEDROOM 2** 11' 03" x 8' 03" (3.43m x 2.51m)

**BEDROOM 3** 9' 08" x 8' 03" (2.95m x 2.51m)

**BEDROOM 4** 11' 06" x 6' 04" (3.51m x 1.93m)

**BATHROOM** 8' 01" x 5' 08" (2.46m x 1.73m)