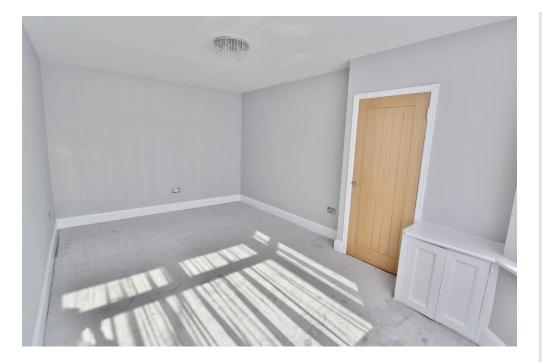

## FRONT

SHOWER ROOM 5' 01" x 4' 09" (1.55m x 1.45m)

**BEDROOM** 16' 11" x 10' 09" (5.16m x 3.28m)

**LOUNGE** 18' 05" x 11' 08" (5.61m x 3.56m)

**KITCHEN/BREAKFAST ROOM** 16' 11" x 9' 02" (5.16m x 2.79m)