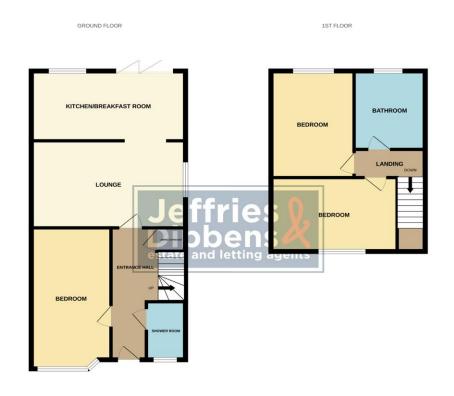

## FRONT

SHOWER ROOM 5' 01" x 4' 09" (1.55m x 1.45m)

**BEDROOM** 16' 11" x 10' 09" (5.16m x 3.28m)

**LOUNGE** 18' 05" x 11' 08" (5.61m x 3.56m)

**KITCHEN/BREAKFAST ROOM** 16' 11" x 9' 02" (5.16m x 2.79m)

## LANDING

**BEDROOM** 14' 02" x 10' 02" (4.32m x 3.1m)

**BEDROOM** 13' 11" x 10' 04" (4.24m x 3.15m)

**BATHROOM** 11' 10" x 6' 02" (3.61m x 1.88m)

## REAR GARDEN

**AGENTS NOTES** Front Photo to be added once the property has been rendered.

ist every attempt has been made to ensure the accuracy of the flooplan contained here, measurements onces, weldow, norms and any other lensm are approximate and on reopositily is taken for any ency, resiston or mis-catement. This plan is for illustrative purposes only and should be used as such by any petitive purchase. The services, systems and applicates shown have on them tested as such by any petitive purchase. The services, systems and applicates shown have on the ben tested as such by any and the active previous shown have on the ensurement as to their operability or efficiency can be given. LOCAL AUTHORITY Fareham Borough Council