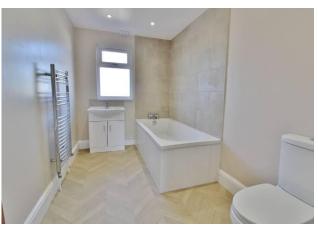

## LANDING

**BEDROOM** 14' 02" x 10' 02" (4.32m x 3.1m)

**BEDROOM** 13' 11" x 10' 04" (4.24m x 3.15m)

**BATHROOM** 11' 10" x 6' 02" (3.61m x 1.88m)