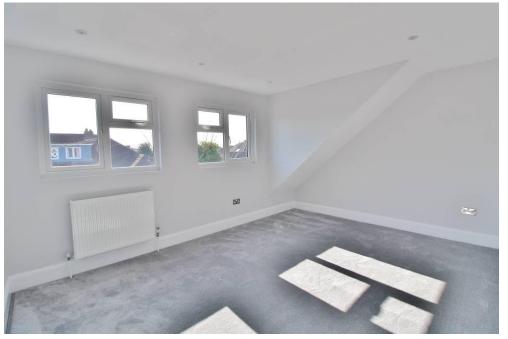

## LANDING

**BEDROOM** 14' 02" x 10' 02" (4.32m x 3.1m)

**BEDROOM** 13' 11" x 10' 04" (4.24m x 3.15m)

**BATHROOM** 11' 10" x 6' 02" (3.61m x 1.88m)