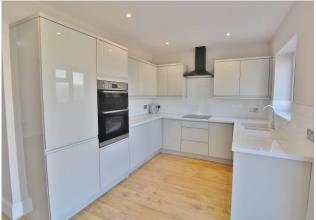

## FRONT

SHOWER ROOM 5' 01" x 4' 09" (1.55m x 1.45m)

**BEDROOM** 16' 11" x 10' 09" (5.16m x 3.28m)

**LOUNGE** 18' 05" x 11' 08" (5.61m x 3.56m)

**KITCHEN/BREAKFAST ROOM** 16' 11" x 9' 02" (5.16m x 2.79m)