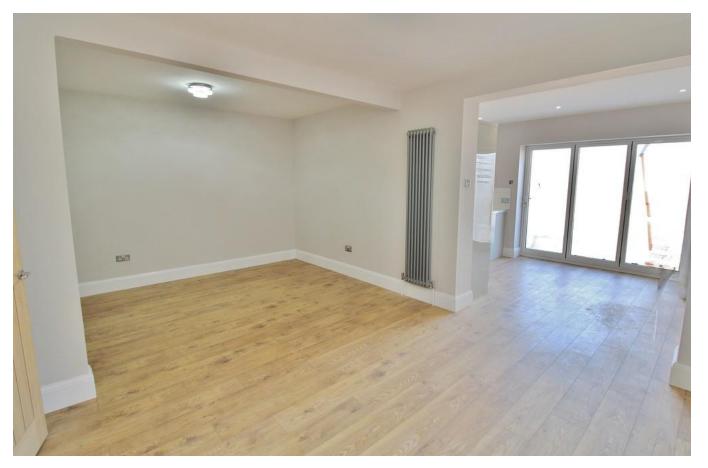

## FRONT

SHOWER ROOM 5' 01" x 4' 09" (1.55m x 1.45m)

**BEDROOM** 16' 11" x 10' 09" (5.16m x 3.28m)

**LOUNGE** 18' 05" x 11' 08" (5.61m x 3.56m)

**KITCHEN/BREAKFAST ROOM** 16' 11" x 9' 02" (5.16m x 2.79m)