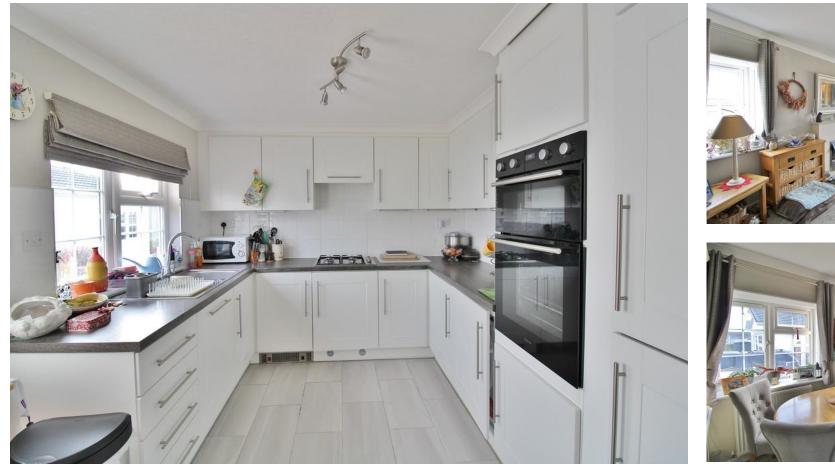

## ENTRANCE HALL

**LOUNGE** 17' 5" x 12' 5" (5.31m x 3.78m)

**KITCHEN/DINER** 18' 1" x 9' 0" (5.51m x 2.74m)