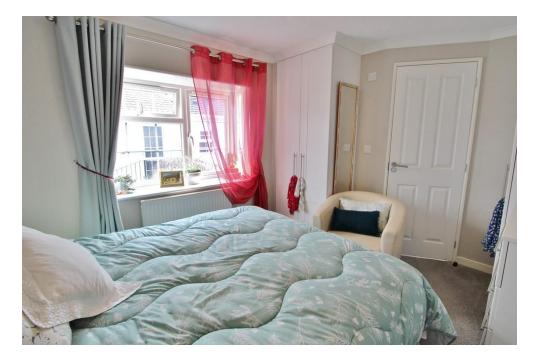

## INNER HALLWAY

BEDROOM ONE 10' 2" x 9' 1" (3.1m x 2.77m)

**EN SUITE** 9' 2" x 4' 7" (2.79m x 1.4m)

BEDROOM TWO 9' 4" x 9' 2" (2.84m x 2.79m)

**BATHROOM** 6' 6" x 5' 0" (1.98m x 1.52m)

**STUDY/OFFICE** 5' 10" x 5' 0" (1.78m x 1.52m)