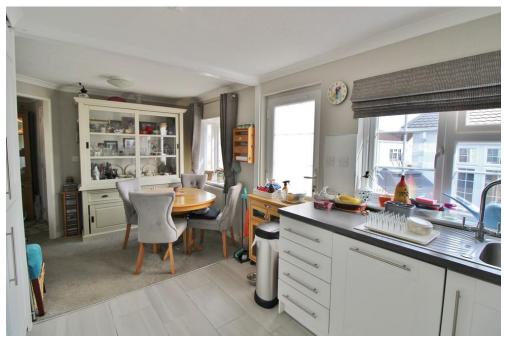

## ENTRANCE HALL

**LOUNGE** 17' 5" x 12' 5" (5.31m x 3.78m)

**KITCHEN/DINER** 18' 1" x 9' 0" (5.51m x 2.74m)