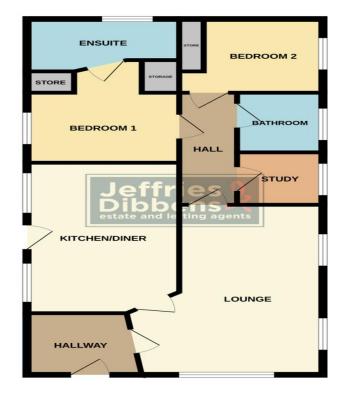

## ENTRANCE HALL

**LOUNGE** 17' 5" x 12' 5" (5.31m x 3.78m)

**KITCHEN/DINER** 18' 1" x 9' 0" (5.51m x 2.74m)

## INNER HALLWAY

BEDROOM ONE 10' 2" x 9' 1" (3.1m x 2.77m)

**EN SUITE** 9' 2" x 4' 7" (2.79m x 1.4m)

BEDROOM TWO 9' 4" x 9' 2" (2.84m x 2.79m)

**BATHROOM** 6' 6" x 5' 0" (1.98m x 1.52m)

**STUDY/OFFICE** 5' 10" x 5' 0" (1.78m x 1.52m)

## GARDEN AREAS

AGENTS NOTE Maintenance £200 per month. 10% commission to be paid to Regency the site owner. Full Residency. GROUND FLOOR

Thist every attempt has been made to ensure the accuracy of the floorplan contained here, measurements of boors, windown, rooms and any other items are approximate and no responsibility is taken for any error, objective purchaser. The services, systems and appliances shown have not been tested and no guarantee as to their operability or efficiency can be given. LOCAL AUTHORITY Winchester City Council