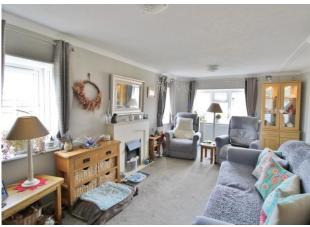

## ENTRANCE HALL

**LOUNGE** 17' 5" x 12' 5" (5.31m x 3.78m)

**KITCHEN/DINER** 18' 1" x 9' 0" (5.51m x 2.74m)