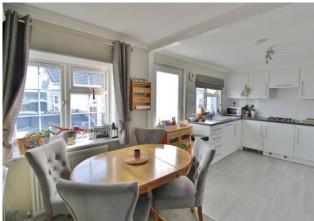

## ENTRANCE HALL

**LOUNGE** 17' 5" x 12' 5" (5.31m x 3.78m)

**KITCHEN/DINER** 18' 1" x 9' 0" (5.51m x 2.74m)