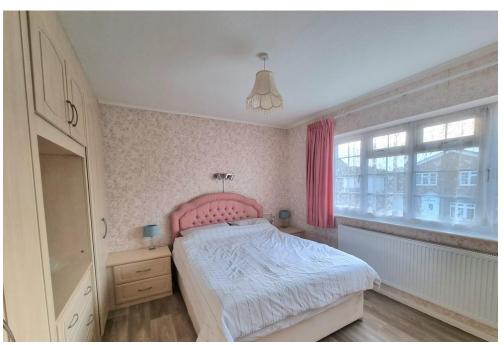

**ENTRANCE HALL** 

**DOWNSTAIRS WC** 

**LOUNGE** 15' 6" x 13' 11" (4.72m x 4.24m)

**DINING ROOM** 9' 11" x 8' 3" (3.02m x 2.51m)

**CONSERVATORY** 9' 4" x 5' 7" (2.84m x 1.7m)

LANDING

**BEDROOM ONE** 12' 9" x 11' 4" (3.89m x 3.45m)