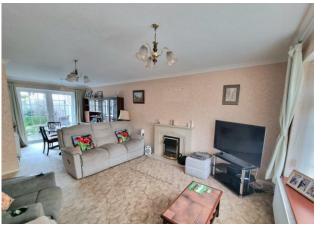

**ENTRANCE HALL** 

**DOWNSTAIRS WC** 

**LOUNGE** 15' 6" x 13' 11" (4.72m x 4.24m)

**DINING ROOM** 9' 11" x 8' 3" (3.02m x 2.51m)

**CONSERVATORY** 9' 4" x 5' 7" (2.84m x 1.7m)

LANDING

**BEDROOM ONE** 12' 9" x 11' 4" (3.89m x 3.45m)