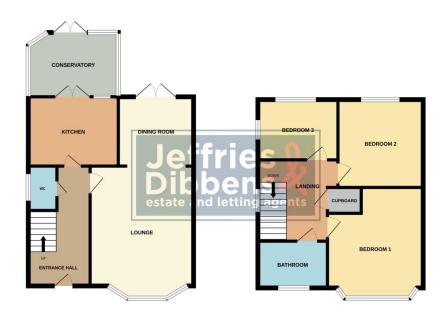

**ENTRANCE HALL** 

**DOWNSTAIRS WC** 

**LOUNGE** 15' 6" x 13' 11" (4.72m x 4.24m)

**DINING ROOM** 9' 11" x 8' 3" (3.02m x 2.51m)

**CONSERVATORY** 9' 4" x 5' 7" (2.84m x 1.7m)

LANDING

**BEDROOM ONE** 12' 9" x 11' 4" (3.89m x 3.45m)

**BEDROOM TWO** 12' 3" x 10' 2" (3.73m x 3.1m)

**BEDROOM THREE** 9' 1" x 8' 7" (2.77m x 2.62m)

**SHOWER ROOM** 6' 1" x 5' 4" (1.85m x 1.63m)

OUTSIDE

**DRIVEWAY & GARAGE** 

**ENCLOSED REAR GARDEN** 

GROUND FLOOR 1ST FLOOR

Whilst every attempt has been made to ensure the accuracy of the floorplan contained here, measurements of doors, windows, rooms and any other terms are approximate and no responsibility is taken for any error, omission or mis-statement. This plan is for flustration purposes only and should be used as such by any prospective purchaser. The services, systems and appliances shown have not been tested and no guarante as to their operability or efficiency can be given.