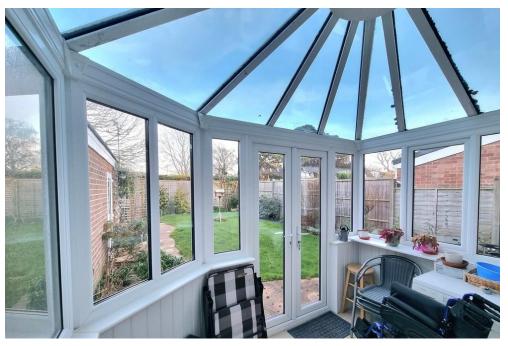

**ENTRANCE HALL** 

**DOWNSTAIRS WC** 

**LOUNGE** 15' 6" x 13' 11" (4.72m x 4.24m)

**DINING ROOM** 9' 11" x 8' 3" (3.02m x 2.51m)

**CONSERVATORY** 9' 4" x 5' 7" (2.84m x 1.7m)

LANDING

**BEDROOM ONE** 12' 9" x 11' 4" (3.89m x 3.45m)