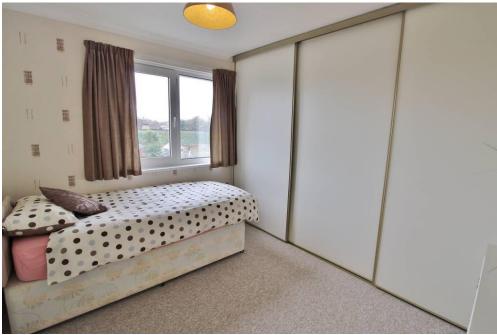

#### LANDING

BEDROOM 1 13' 0" Into Bay x 12' 6" (3.96m x 3.81m)

**BEDROOM 2** 11' 0" x 8' 05" (3.35m x 2.57m)

**BEDROOM 3** 7' 10" x 7' 11" (2.39m x 2.41m)