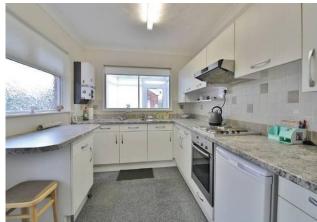

### WC

LOUNG E/DINER 24' 05" x 12' 08" (7.44m x 3.86m)

**KITCHEN** 11' 0" x 7' 11" (3.35m x 2.41m)

**GARDEN ROOM** 11' 10" x 7' 09" (3.61m x 2.36m)

UTILITY ROOM 6' 05" x 5' 03" (1.96m x 1.6m)