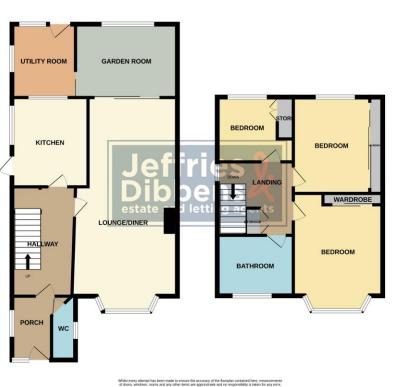

# PORCH

### WC

LOUNG E/DINER 24' 05" x 12' 08" (7.44m x 3.86m)

**KITCHEN** 11' 0" x 7' 11" (3.35m x 2.41m)

**GARDEN ROOM** 11' 10" x 7' 09" (3.61m x 2.36m)

UTILITY ROOM 6' 05" x 5' 03" (1.96m x 1.6m)

#### LANDING

BEDROOM 1 13' 0" Into Bay x 12' 6" (3.96m x 3.81m)

**BEDROOM 2** 11' 0" x 8' 05" (3.35m x 2.57m)

**BEDROOM 3** 7' 10" x 7' 11" (2.39m x 2.41m)

### BATHROOM

**GARAGE** 17' 02" x 9' 11" (5.23m x 3.02m)

# **REAR GARDEN**

1ST FLOOR

GROUND FLOOR

ces, windows, rooms and any other terms are approximate and no responsibility is taken to any enror, soon or mis-statement. This plan is for illustrative purposes only and should be used as such by any citive purchaser. The services, systemia and appliances shown have not been tested and no guarantee as to their devices. LOCAL AUTHORITY Fareham Borough Council