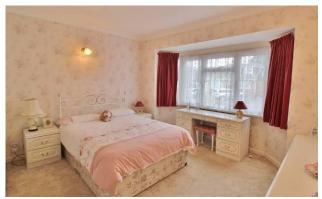

#### LANDING

BEDROOM 1 13' 0" Into Bay x 12' 6" (3.96m x 3.81m)

**BEDROOM 2** 11' 0" x 8' 05" (3.35m x 2.57m)

**BEDROOM 3** 7' 10" x 7' 11" (2.39m x 2.41m)