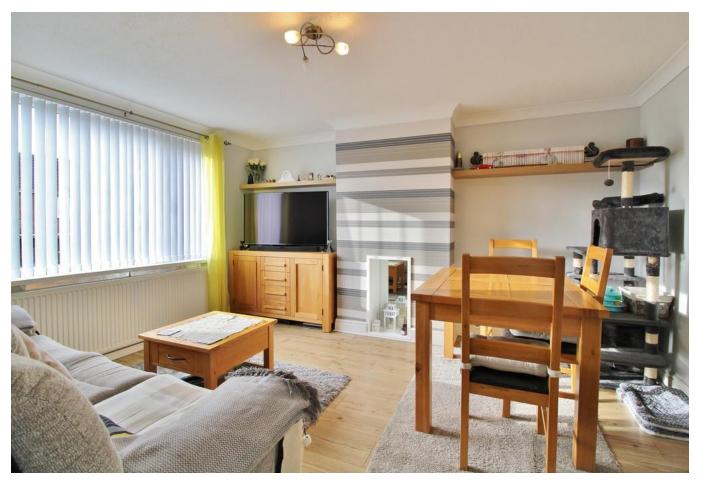

# **FRONT**

**LIVING/DINING ROOM** 14' 0" x 11' 5" (4.27m x 3.48m)

**KITCHEN** 14' 9" x 9' 1" (4.5m x 2.77m)

**LANDING** 

**BEDROOM 1** 14' 0" x 10' 5" (4.27m x 3.18m)

**BEDROOM 2** 10' 08" x 7' 6" (3.25m x 2.29m)