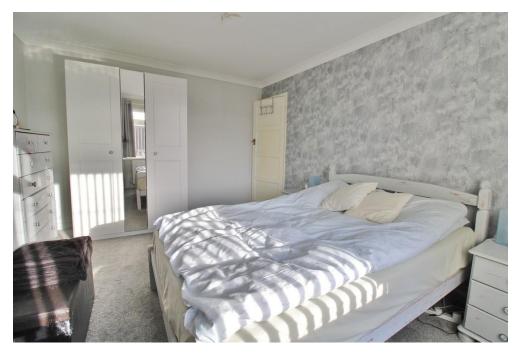

# **FRONT**

**LIVING/DINING ROOM** 14' 0" x 11' 5" (4.27m x 3.48m)

**KITCHEN** 14' 9" x 9' 1" (4.5m x 2.77m)

**LANDING** 

**BEDROOM 1** 14' 0" x 10' 5" (4.27m x 3.18m)

**BEDROOM 2** 10' 08" x 7' 6" (3.25m x 2.29m)