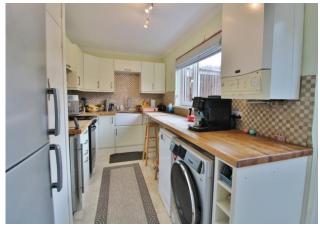

# **FRONT**

**LIVING/DINING ROOM** 14' 0" x 11' 5" (4.27m x 3.48m)

**KITCHEN** 14' 9" x 9' 1" (4.5m x 2.77m)

**LANDING** 

**BEDROOM 1** 14' 0" x 10' 5" (4.27m x 3.18m)

**BEDROOM 2** 10' 08" x 7' 6" (3.25m x 2.29m)