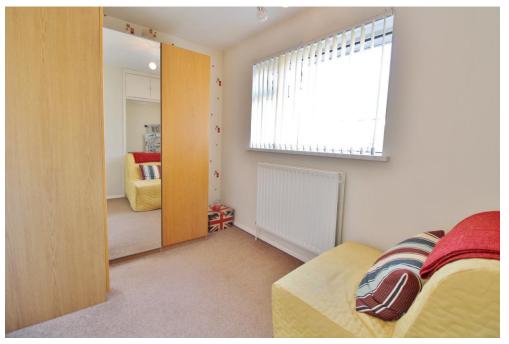

# **FRONT**

**LIVING/DINING ROOM** 14' 0" x 11' 5" (4.27m x 3.48m)

**KITCHEN** 14' 9" x 9' 1" (4.5m x 2.77m)

**LANDING** 

**BEDROOM 1** 14' 0" x 10' 5" (4.27m x 3.18m)

**BEDROOM 2** 10' 08" x 7' 6" (3.25m x 2.29m)