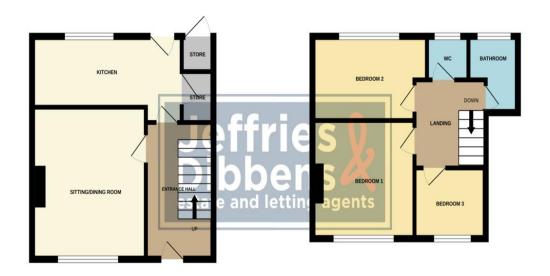

# **FRONT**

**LIVING/DINING ROOM** 14' 0" x 11' 5" (4.27m x 3.48m)

**KITCHEN** 14' 9" x 9' 1" (4.5m x 2.77m)

**LANDING** 

**BEDROOM 1** 14' 0" x 10' 5" (4.27m x 3.18m)

**BEDROOM 2** 10' 08" x 7' 6" (3.25m x 2.29m)

**BEDROOM 3** 9' 11" x 6' 11" (3.02m x 2.11m)

**BATHROOM** 7' 7" x 5' 2" (2.31m x 1.57m)

W.C

**REAR GARDEN** 

GROUND FLOOR 1ST FLOOR

White every attempt has been made to ensure the accuracy of the floorpian contained here, measurements of dones, underson, comes and any other term see approximate and not responsibility to state for sery, omission or mis-statement. The plan is for illustration purposes only and should be used as such by any prospective purchaser. The services, systems and applicances shown have not been tested and no guarantee as to their operability or efficiency can be given.