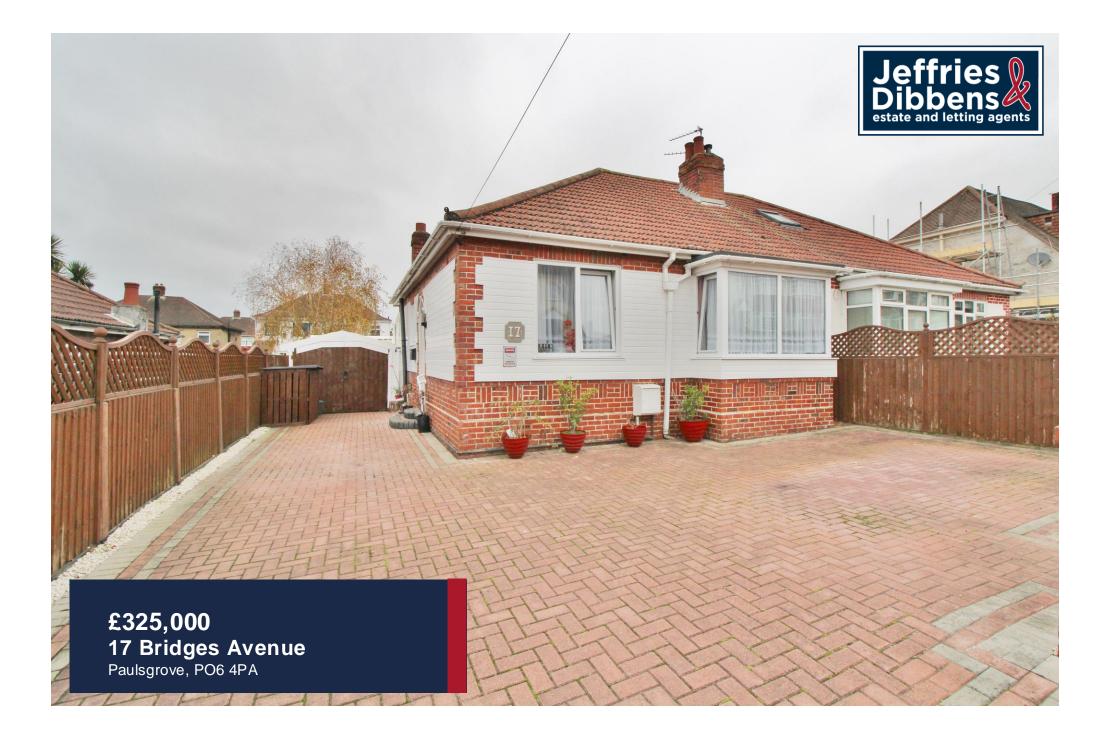

## PROPERTY SUMMARY

We are proud to offer to the market this semi-detached bungalow on the hill slopes of Bridges Avenue. The property offers two double bedrooms, a wraparound living/kitchen area and a shower room. Further benefits include double glazing and gas central heating. There is a block paved driveway leading to a carport which leads onto a garage. The garden is west facing and there is a summer house/bar. We highly recommend an internal viewing to fully appreciate all this property has to offer. Please contact our Portchester Office to arrange a viewing.

**TENURE** Freehold

COUNCIL TAX BAND Band C

VIEWINGS By prior appointment only

Agents Note: Whilst every care has been taken to prepare these particulars, they are for guidance purposes only. All measurements are approximate and are for general guidance purposes only and whilst every care has been taken to ensure their accuracy, they should not be relied upon and potential buyers/tenants are advised to recheck the measurements