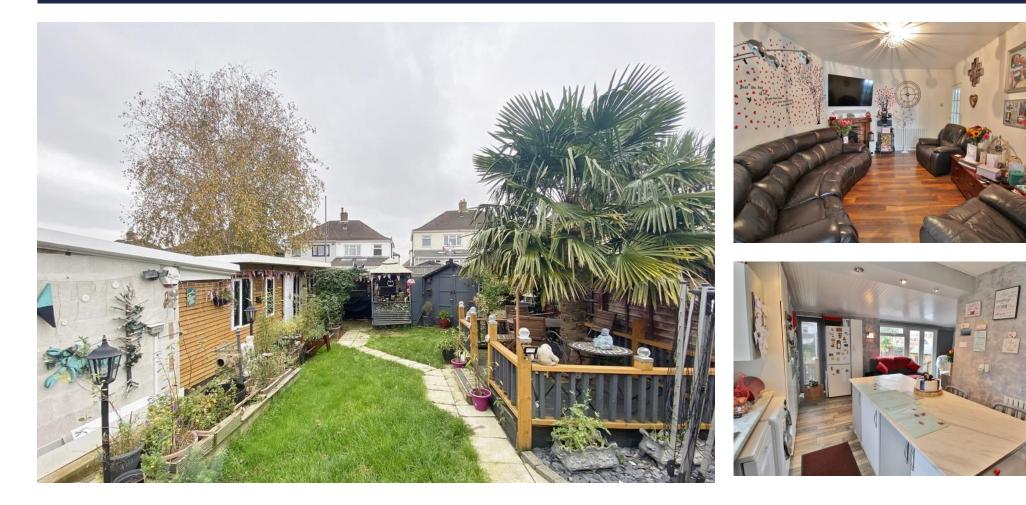

## FRONT

**KITCHEN** 18' 8" x 10' 9" (5.69m x 3.28m)

**DINING/LIVING ROOM** 20' 0" x 11' 2" (6.1m x 3.4m)

## SHOWER ROOM

**BEDROOM** 15' 8" x 9' 8" (4.78m x 2.95m)

BEDROOM 10' 3" x 9' 11" (3.12m x 3.02m)

**REAR GARDEN** 

SUMMER HOUSE

GROUND FLOOR

had every attempt has been made to ensure the accuracy of the floopfain contained here, measurements, more than the second as to their operability or efficiency can be given be given. LOCAL AUTHORITY Portsmouth City Council