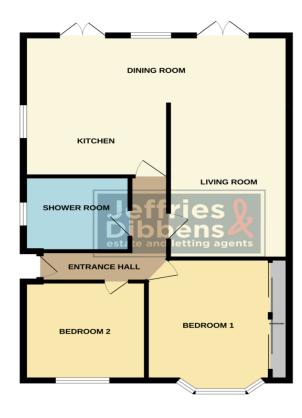

## FRONT

**KITCHEN** 18' 8" x 10' 9" (5.69m x 3.28m)

**DINING/LIVING ROOM** 20' 0" x 11' 2" (6.1m x 3.4m)

## SHOWER ROOM

**BEDROOM** 15' 8" x 9' 8" (4.78m x 2.95m)

BEDROOM 10' 3" x 9' 11" (3.12m x 3.02m)

**REAR GARDEN** 

SUMMER HOUSE

GROUND FLOOR

had every attempt has been made to ensure the accuracy of the floopfain contained here, measurements, more than the second as to their operability or efficiency can be given be given. LOCAL AUTHORITY Portsmouth City Council