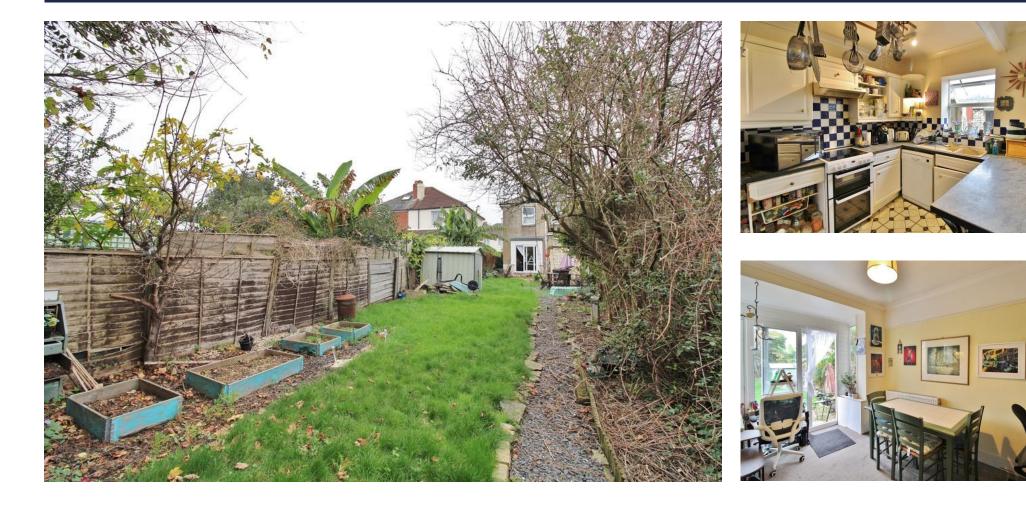

## PROPERTY SUMMARY

We are pleased to present to the market this three bedroom semi detached home located in Hamilton Road, Portsmouth. The accommodation boasts a bay fronted living room, a kitchen/dining room to the ground floor with three bedrooms and a family bathroom to the first floor. Externally, there is a large rear west facing garden with a brick built store room and side access. The property is also being offered with No Forward Chain. Other benefits include gas central heating and double glazing. Please contact our Portchester Office to arrange a viewing.

## FRONT

LIVING ROOM 11' 1" x 10' 10" (3.38m x 3.3m)

KITCHEN/DINER 15' 10" x 11' 11" (4.83m x 3.63m)