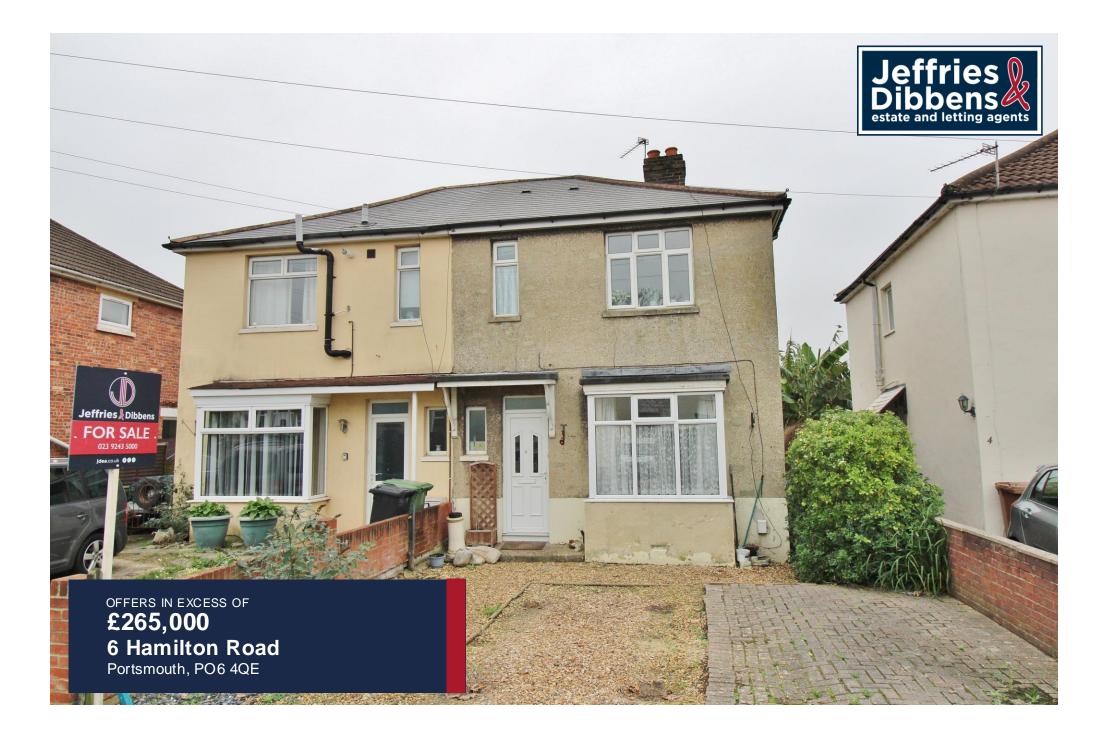

## PROPERTY SUMMARY

We are pleased to present to the market this three bedroom semi detached home located in Hamilton Road, Portsmouth. The accommodation boasts a bay fronted living room, a kitchen/dining room to the ground floor with three bedrooms and a family bathroom to the first floor. Externally, there is a large rear west facing garden with a brick built store room and side access. The property is also being offered with No Forward Chain. Other benefits include gas central heating and double glazing. Please contact our Portchester Office to arrange a viewing.

**TENURE** Freehold

COUNCIL TAX BAND Band B

VIEWINGS By prior appointment only

Agents Note: Whilst every care has been taken to prepare these particulars, they are for guidance purposes only. All measurements are approximate and are for general guidance purposes only and whilst every care has been taken to ensure their accuracy, they should not be relied upon and potential buyers/tenants are advised to recheck the measurements