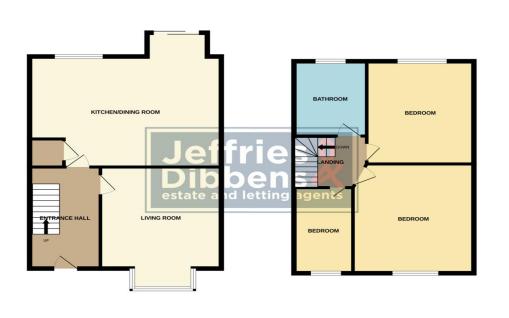

## FRONT

LIVING ROOM 11' 1" x 10' 10" (3.38m x 3.3m)

KITCHEN/DINER 15' 10" x 11' 11" (4.83m x 3.63m)

## LANDING

**BEDROOM** 11' 1" x 10' 10" (3.38m x 3.3m)

BEDROOM 11' 6" x 9' 5" (3.51m x 2.87m)

**BEDROOM** 7' 11" x 4' 10" (2.41m x 1.47m)

BATHROOM

REAR GARDEN

1ST FLOOR

GROUND FLOOR