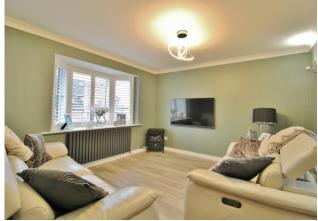

**HALL** Stairs to first floor landing with storage under, wood flooring, radiator, doors to:

**LOUNGE** 14' 0" x 12' 3" (4.27m x 3.73m)

OPEN PLAN FAMILY/DINING/KITCHEN AREA 22' 8" x 22' 1" (6.91m x 6.73m)