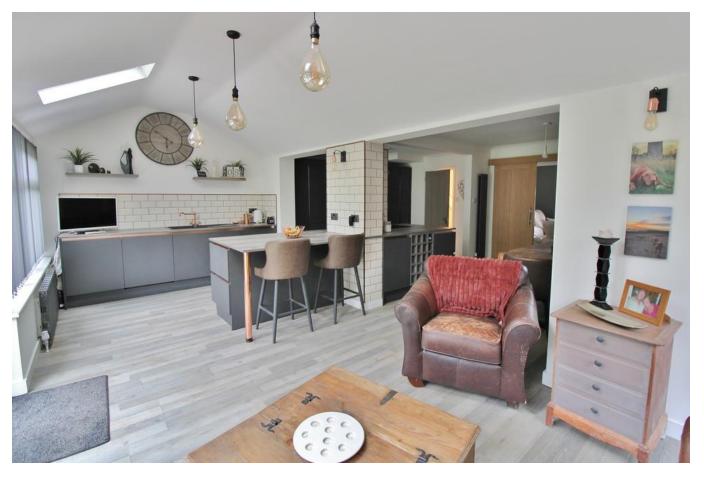

**HALL** Stairs to first floor landing with storage under, wood flooring, radiator, doors to:

**LOUNGE** 14' 0" x 12' 3" (4.27m x 3.73m)

OPEN PLAN FAMILY/DINING/KITCHEN AREA 22' 8" x 22' 1" (6.91m x 6.73m)

**KITCHEN AREA** Comprehensive modern range of storage with base units, larder units, pull out larder units, wine rack, recycling/waste unit. Twin integrated ovens, 5 ring induction hob, integrated dishwasher, fridge/freezer, acrylic sink and drainer unit, breakfast bar area with additional units under, tiled surrounds.