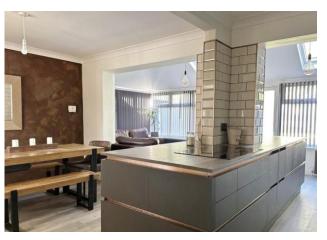

**HALL** Stairs to first floor landing with storage under, wood flooring, radiator, doors to:

**LOUNGE** 14' 0" x 12' 3" (4.27m x 3.73m)

OPEN PLAN FAMILY/DINING/KITCHEN AREA 22' 8" x 22' 1" (6.91m x 6.73m)

**KITCHEN AREA** Comprehensive modern range of storage with base units, larder units, pull out larder units, wine rack, recycling/waste unit. Twin integrated ovens, 5 ring induction hob, integrated dishwasher, fridge/freezer, acrylic sink and drainer unit, breakfast bar area with additional units under, tiled surrounds.