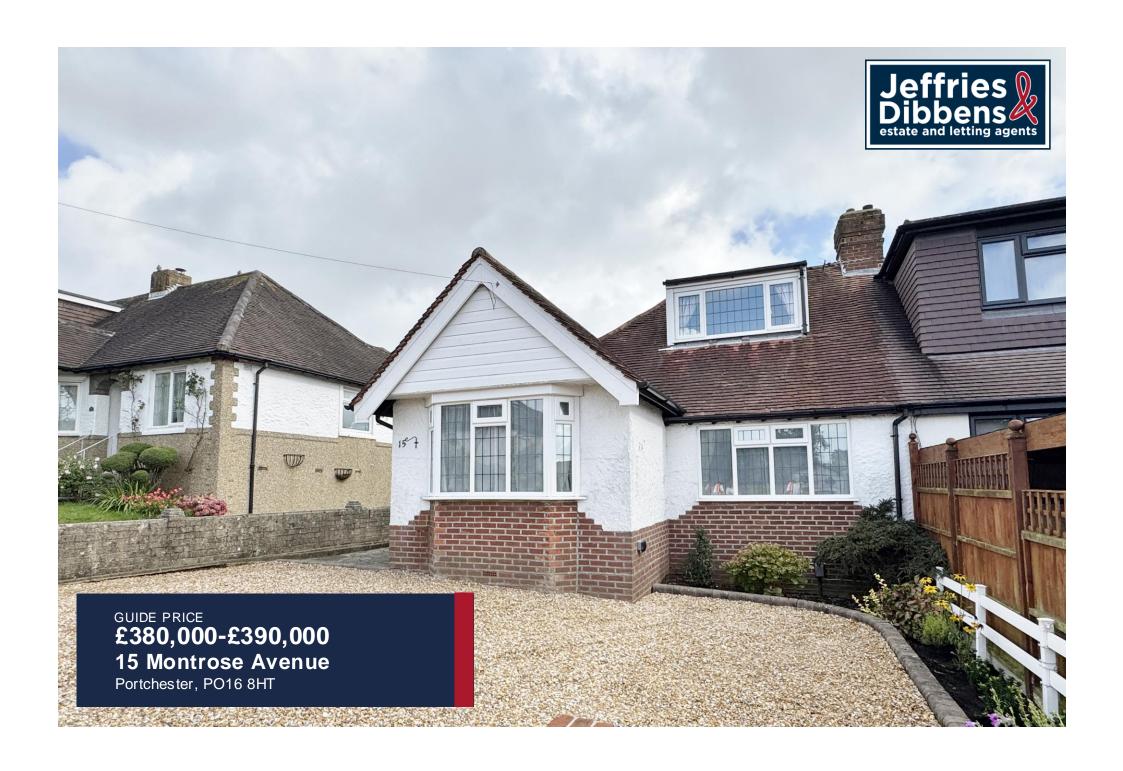

Jeffries & Dibbens are delighted to present to the market this extended three bedroom chalet bungalow located on the 'Portchester Slopes' in Montrose Avenue. The property has been modernised by the current owners including the installation of a new bathroom, en-suite shower room, re-plastered bedrooms and driveway with brick border created. The accommodation to the ground floor, off a partly updated hallway, boasts two double bedrooms, a bathroom, a living room with partially vaulted ceiling, a kitchen & an impressive Orangery. On the first floor there is a further double bedroom with built in storage and an immaculate ensuite shower room. Externally, the rear garden is mainly laid to lawn with side access to the garage and a driveway for off road parking for 3 vehicles as well as to the side of the property. Please contact our Portchester Office to arrange a viewing.