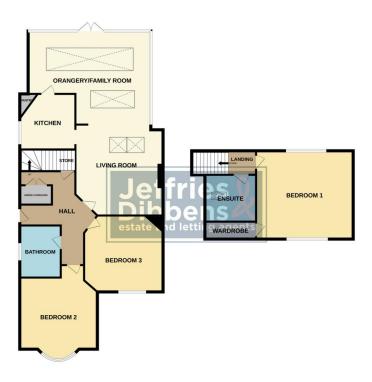

**FRONT** Driveway parking for multiple vehicles.

**KITCHEN** 9' 2" x 8' 10" (2.79m x 2.69m)

**ORANGERY** 16' 11" x 14' 01" (5.16m x 4.29m)

**LIVING ROOM** 12' 10" x 12' 08" (3.91m x 3.86m)

**BEDROOM 1** 13' 10" x 10' 02" (4.22m x 3.1m)

**ENSUITE** 8' 01" x 4' 11" (2.46m x 1.5m)

**BEDROOM 2** 12' 10" x 10' 04" (3.91m x 3.15m)

**BEDROOM 3** 10' 4" x 9' 11" in to bay (3.15m x 3.02m)

**BATHROOM** 

**REAR GARDEN** 

**GARAGE** 

GROUND FLOOR 1ST FLOOR

Whilst every alterror has been made to ensure the accuracy of the floorplan contained here, measuremen of doors, windows, comes and any other items are approximate and no responsibility is taken for any error ornission or mis-statement. This plan is for lists/aritive purposes only and should be used as such by any prospective purchaser. The services, systems and appliances shown have not been tested and no guarant