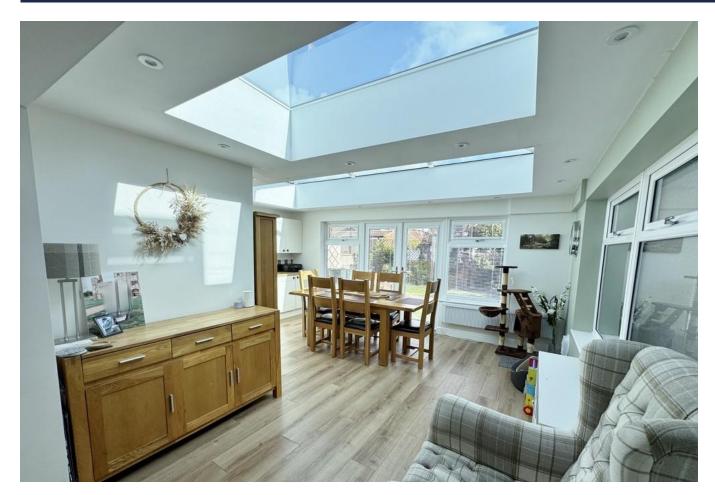

Jeffries & Dibbens are delighted to present to the market this extended three bedroom chalet bungalow located on the 'Portchester Slopes' in Montrose Avenue. The property has been modernised by the current owners including the installation of a new bathroom, en-suite shower room, re-plastered bedrooms and driveway with brick border created. The accommodation to the ground floor, off a partly updated hallway, boasts two double bedrooms, a bathroom, a living room with partially vaulted ceiling, a kitchen & an impressive Orangery. On the first floor there is a further double bedroom with built in storage and an immaculate ensuite shower room. Externally, the rear garden is mainly laid to lawn with side access to the garage and a driveway for off road parking for 3 vehicles as well as to the side of the property. Please contact our Portchester Office to arrange a viewing.

**FRONT** Driveway parking for multiple vehicles.

**KITCHEN** 9' 2" x 8' 10" (2.79m x 2.69m)

**ORANGERY** 16' 11" x 14' 01" (5.16m x 4.29m)

**LIVING ROOM** 12' 10" x 12' 08" (3.91m x 3.86m)

**BEDROOM 1** 13' 10" x 10' 02" (4.22m x 3.1m)