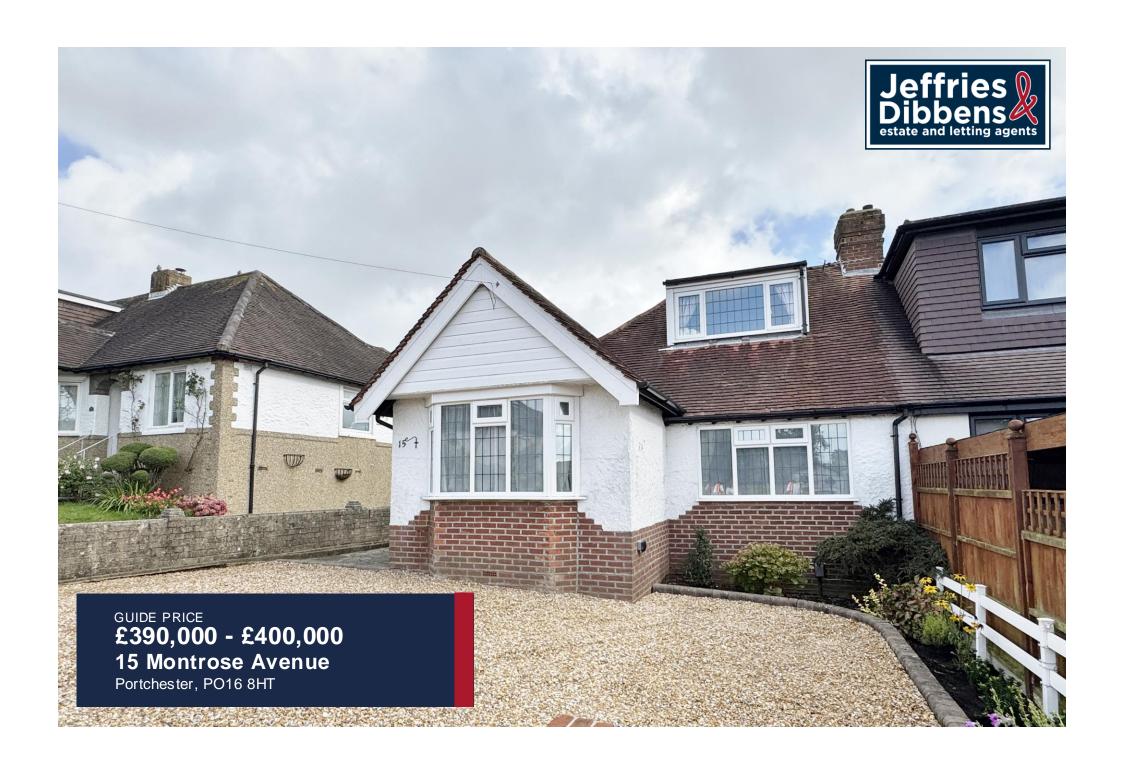

Jeffries & Dibbens are delighted to present to the market this extended three bedroom chalet bungalow located on the 'Portchester Slopes' in Montrose Avenue. The property has been modernised by the current owners including the installation of a new bathroom, en-suite shower room, re-plastered bedrooms and driveway with brick border created. The accommodation to the ground floor, off a partly updated hallway, boasts two double bedrooms, a bathroom, a living room with partially vaulted ceiling, a kitchen & an impressive Orangery. On the first floor there is a further double bedroom with built in storage and an immaculate ensuite shower room. Externally, the rear garden is mainly laid to lawn with side access to the garage and a driveway for off road parking for 3 vehicles as well as to the side of the property. Please contact our Portchester Office to arrange a viewing.