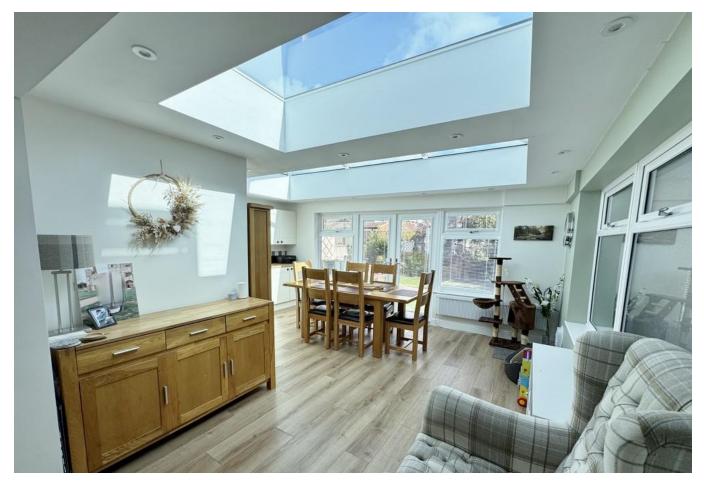

FRONT Driveway parking for multiple vehicles.

**KITCHEN** 9' 2" x 8' 10" (2.79m x 2.69m)

**ORANGERY** 16' 11" x 14' 01" (5.16m x 4.29m)

**LIVING ROOM** 12' 10" x 12' 08" (3.91m x 3.86m)

**BEDROOM 1** 13' 10" x 10' 02" (4.22m x 3.1m)