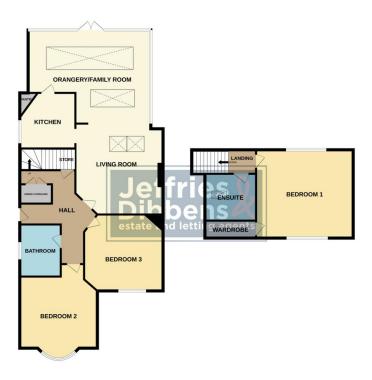

**ENSUITE** 8' 01" x 4' 11" (2.46m x 1.5m)

**BEDROOM 2** 12' 10" x 10' 04" (3.91m x 3.15m)

**BEDROOM 3** 10' 4" x 9' 11" in to bay (3.15m x 3.02m)

**BATHROOM** 

**REAR GARDEN** 

**GARAGE** 

GROUND FLOOR 1ST FLOOR

vivisis every alternity in been made or better the document of the conceptant contained refer, instancement of doors, windows, rooms and any other items are approximate and no responsibility is taken for any error orisission or mis-statement. This plan is for illustrative purposes only and should be used as such by any prospective purchaser. The services, systems and oppliances shown have not been tested and no guarant as to their operability or efficiency can be given.