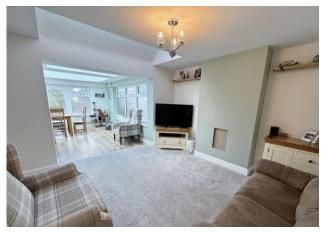

FRONT Driveway parking for multiple vehicles.

**KITCHEN** 9' 2" x 8' 10" (2.79m x 2.69m)

**ORANGERY** 16' 11" x 14' 01" (5.16m x 4.29m)

**LIVING ROOM** 12' 10" x 12' 08" (3.91m x 3.86m)

**BEDROOM 1** 13' 10" x 10' 02" (4.22m x 3.1m)