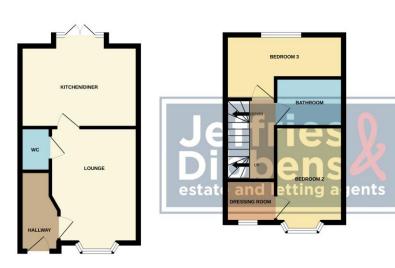

**FRONT** Off road parking, front door to property.

**HALLWAY** 

**LOUNGE** 17' 0" x 11' 04" (5.18m x 3.45m)

**KITCHEN/DINER** 14' 05" x 11' 01" (4.39m x 3.38m)

WC

FIRST FLOOR LANDING

**BEDROOM TWO** 12' 07" max x 9' 02" max (3.84m x 2.79m)

**BEDROOM THREE** 14' 05" max x 8' 11" max (4.39m x 2.72m)

**BATHROOM** 

**BEDROOM ONE** 14' 02" max x 11' 06" max (4.32m x 3.51m)

**ENSUITE** 

**REAR GARDEN** 

GROUND FLOOR 1ST FLOOR 2ND FLOOR

Whists every attempt has been made to ensure the accuracy of the floorplan contained here, measurements of doors, windows, rooms and any other tiens are approximate and no responsibility is taken for any error, omission or mis-statement. This plan is for illustrative purposes only and should be used as such by any prospective purchaser. The services, systems and appliances shown have not been tested and no guarantee as to their operability or efficiency can be given.