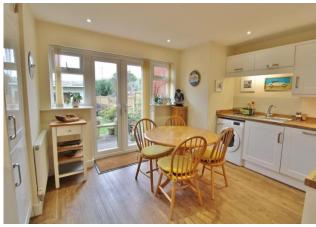

# **PROPERTY SUMMARY**

Jeffries & Dibbens are pleased to present to the market this three bedroom, mid terrace family home located on White Hart Lane, Portchester. The accommodation comprises on the ground floor an entrance hall, a sitting room to the front, a W.C and a modern kitchen with double doors leading through to the rear garden. Upstairs, on the first floor there is a family bathroom and two double bedrooms, one benefitting from a dressing room, as well as the master bedroom with en suite shower room to the second floor. Externally, the rear garden boasts a summer house with full electrics, patio seating area and rear pedestrian access with a driveway for two vehicles to the front. Please call our Portchester Office to arrange a viewing.

**FRONT** Off road parking, front door to property.

**HALLWAY** 

**LOUNGE** 17' 0" x 11' 04" (5.18m x 3.45m)

**KITCHEN/DINER** 14' 05" x 11' 01" (4.39m x 3.38m)

WC

FIRST FLOOR LANDING

**BEDROOM TWO** 12' 07" max x 9' 02" max (3.84m x 2.79m)