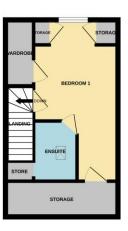

**BEDROOM THREE** 14' 05" max x 8' 11" max (4.39m x 2.72m)

**BATHROOM** 

**BEDROOM ONE** 14' 02" max x 11' 06" max (4.32m x 3.51m)

**ENSUITE** 

**REAR GARDEN** 

GROUND FLOOR 1ST FLOOR 2ND FLOOR

Whists every attempt has been made to ensure the accuracy of the floorplan contained here, measurements of doors, windows, rooms and any other tiens are approximate and no responsibility is taken for any error, omission or mis-statement. This plan is for illustrative purposes only and should be used as such by any prospective purchaser. The services, systems and appliances shown have not been tested and no guarantee as to their operability or efficiency can be given.