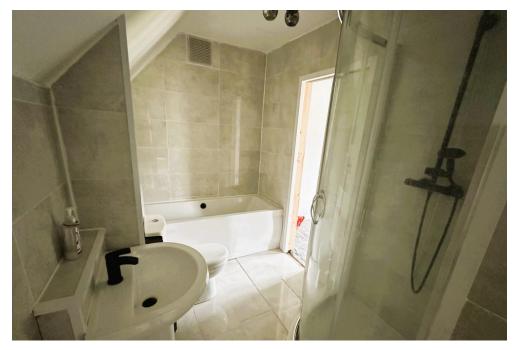

# HALL

**LOUNGE** 14' 10" x 11' 0" (4.52m x 3.35m)

**BATHROOM** 

**KITCHEN** 11' 8" x 8' 8" (3.56m x 2.64m)

**CONSERVATORY** 14' 3" x 6' 9" (4.34m x 2.06m)

**UTILITY ROOM** 6' 9" x 6' 4" (2.06m x 1.93m)

LANDING