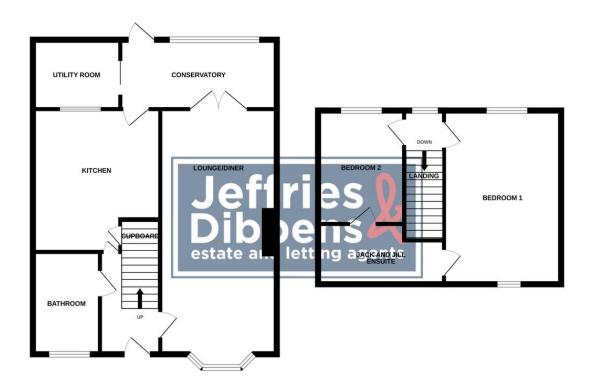

# HALL

**LOUNGE** 14' 10" x 11' 0" (4.52m x 3.35m)

**BATHROOM** 

**KITCHEN** 11' 8" x 8' 8" (3.56m x 2.64m)

**CONSERVATORY** 14' 3" x 6' 9" (4.34m x 2.06m)

**UTILITY ROOM** 6' 9" x 6' 4" (2.06m x 1.93m)

LANDING

**BEDROOM** 15' 0" x 12' 0" (4.57m x 3.66m)

**BEDROOM** 8' 9" x 8' 8" (2.67m x 2.64m)

**JACK AND JILL EN SUITE** 

**REAR GARDEN** 

GYM/OFFICE/BAR SPACE

GROUND FLOOR 1ST FLOOR

Whits every attempt has been made to ensure the accuracy of the floorpian contained here, measurements of doors, widooks, croom and any other items are appearantee and on responsibility is toether for any error, omission or mis-statement. This plan is for illustrative purposes only and should be used as such by any prospective purchaser. The services, systems and appliances shown have been tested and no quarantee as to their operability or efficiency can be given.