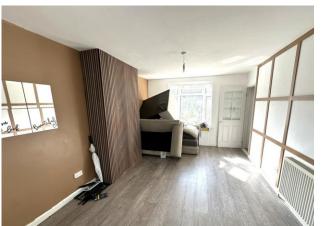

# HALL

**LOUNGE** 14' 10" x 11' 0" (4.52m x 3.35m)

**BATHROOM** 

**KITCHEN** 11' 8" x 8' 8" (3.56m x 2.64m)

**CONSERVATORY** 14' 3" x 6' 9" (4.34m x 2.06m)

**UTILITY ROOM** 6' 9" x 6' 4" (2.06m x 1.93m)

LANDING