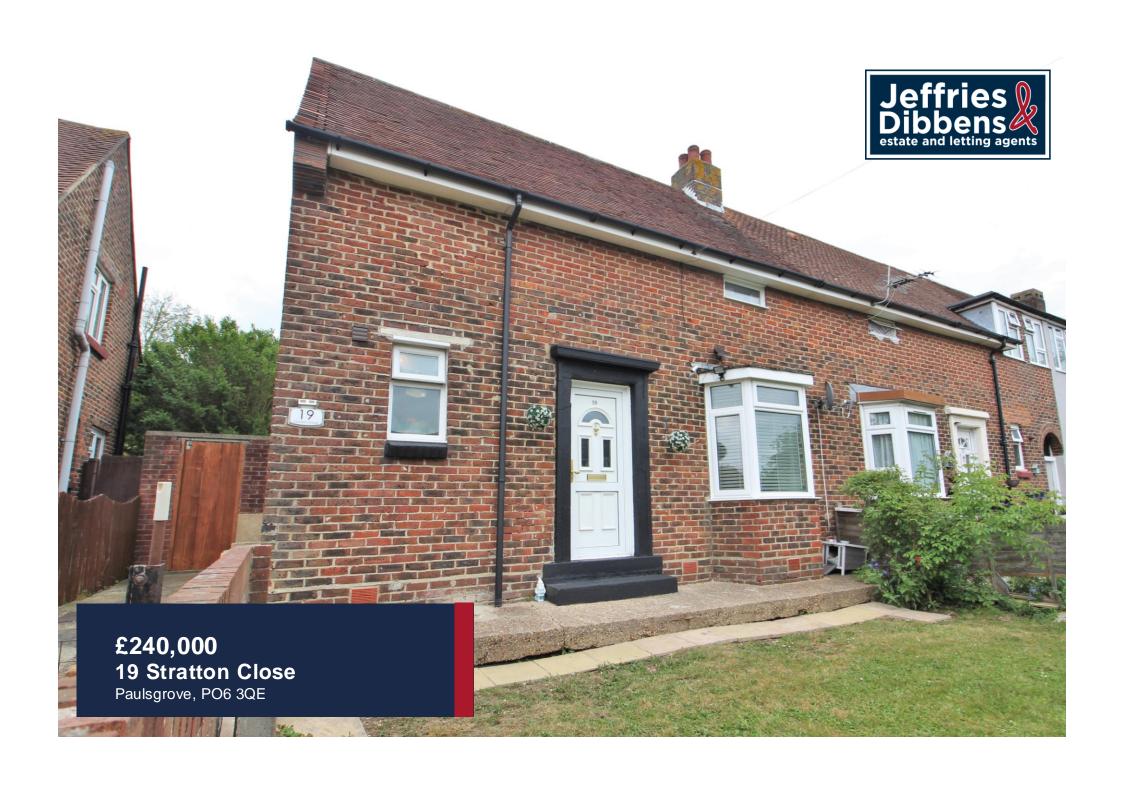

# **PROPERTY SUMMARY**

Situated close to local transport links and nicely situated within a cul-de-sac is this cottage style end terrace home. Formerly a Military personnel home this property provides good accommodation throughout. The ground floor provides a spacious lounge, kitchen, bathroom (partial refitting required) conservatory and utility space, whilst the first floor provides two bedrooms both with access to the four piece Jack and Jill en suite. The outside provides a rear garden with office/garden room and on street bay parking (non-allocated). No onward chain.