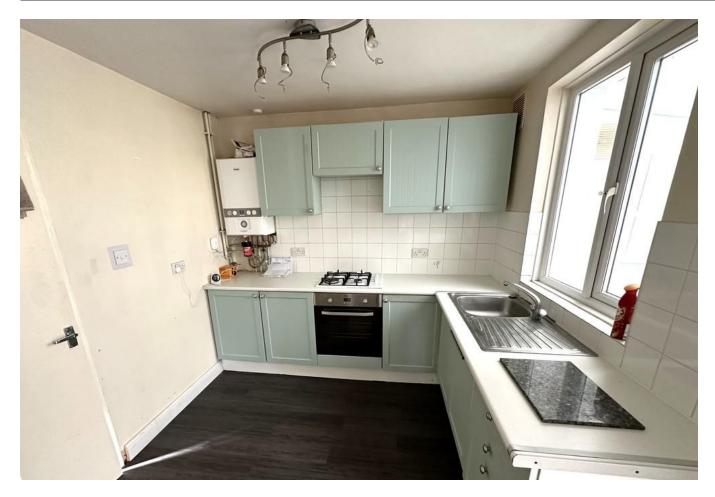

# HALL

**LOUNGE** 14' 10" x 11' 0" (4.52m x 3.35m)

**BATHROOM** 

**KITCHEN** 11' 8" x 8' 8" (3.56m x 2.64m)

**CONSERVATORY** 14' 3" x 6' 9" (4.34m x 2.06m)

**UTILITY ROOM** 6' 9" x 6' 4" (2.06m x 1.93m)

LANDING