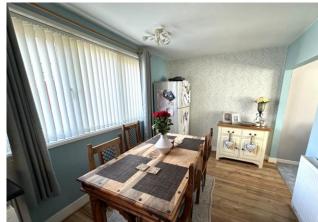

# HALL

LOUNGE 13' 10" x 12' 1" (4.22m x 3.68m)

**KITCHEN/DINING ROOM** 20' 10" x 8' 7" (6.35m x 2.62m)