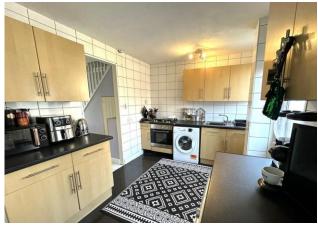

# HALL

LOUNGE 13' 10" x 12' 1" (4.22m x 3.68m)

**KITCHEN/DINING ROOM** 20' 10" x 8' 7" (6.35m x 2.62m)