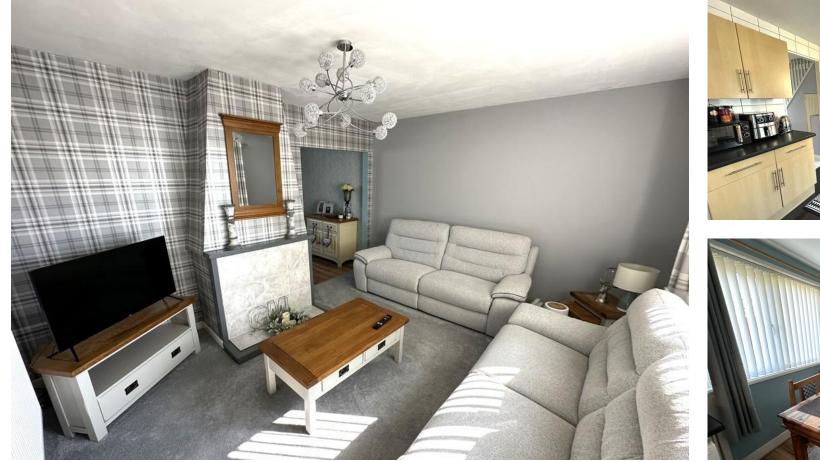

# HALL

LOUNGE 13' 10" x 12' 1" (4.22m x 3.68m)

**KITCHEN/DINING ROOM** 20' 10" x 8' 7" (6.35m x 2.62m)