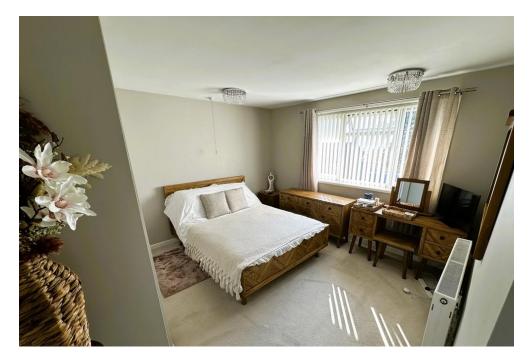

# LANDING

**BEDROOM** 12' 0" x 12' 0" (3.66m x 3.66m)

BEDROOM 13' 4" x 8' 7" (4.06m x 2.62m)

BEDROOM 9' 2" x 8' 7" (2.79m x 2.62m)