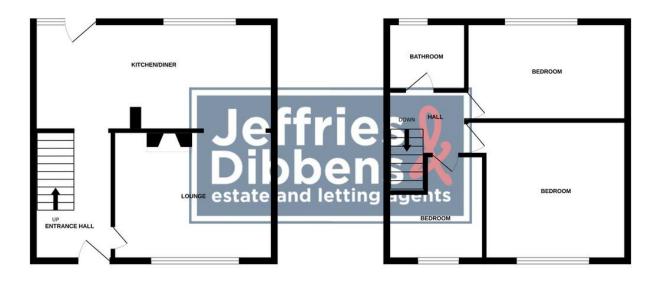

# HALL

LOUNGE 13' 10" x 12' 1" (4.22m x 3.68m)

**KITCHEN/DINING ROOM** 20' 10" x 8' 7" (6.35m x 2.62m)

# LANDING

**BEDROOM** 12' 0" x 12' 0" (3.66m x 3.66m)

BEDROOM 13' 4" x 8' 7" (4.06m x 2.62m)

BEDROOM 9' 2" x 8' 7" (2.79m x 2.62m)

#### BATHROOM

**REAR GARDEN** 

GROUND FLOOR

1ST FLOOR

Whilst every attempt has been made to ensure the accuracy of the floorplan contained here, measurements of does, windows, torens and any other titems are approximate and no responsibility is taken for any error, prospective purchaser. The services, systems and applicances shown have not been tested and no guarantee as to their operability or efficiency can be given. Made with theropic (2024) LOCAL AUTHORITY Portsmouth City Council