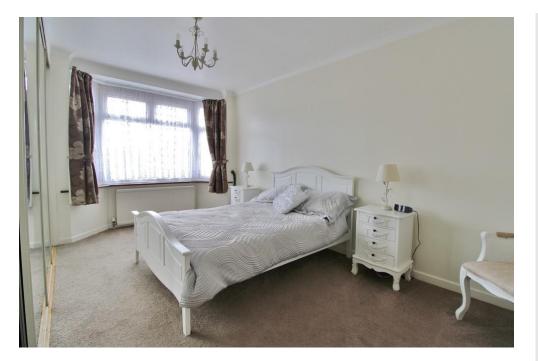

## HALLWAY

BEDROOM ONE 16' 04" x 10' 08" (4.98m x 3.25m)

BEDROOM TWO 10' 09" x 8' 02" (3.28m x 2.49m)

**SHOWER ROOM** 6' 07" x 4' 11" (2.01m x 1.5m)

LOUNGE 12' 06" x 10' 08" (3.81m x 3.25m)

**DINING AREA** 11' 09" x 7' 11" (3.58m x 2.41m)