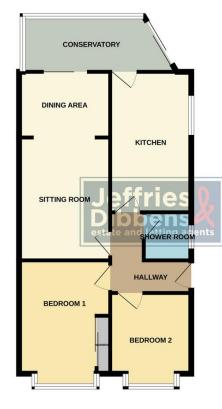

## HALLWAY

BEDROOM ONE 16' 04" x 10' 08" (4.98m x 3.25m)

BEDROOM TWO 10' 09" x 8' 02" (3.28m x 2.49m)

**SHOWER ROOM** 6' 07" x 4' 11" (2.01m x 1.5m)

LOUNGE 12' 06" x 10' 08" (3.81m x 3.25m)

**DINING AREA** 11' 09" x 7' 11" (3.58m x 2.41m)

**CONSERVATORY** 14' 09" max x 7' 08" max (4.5m x 2.34m)

**KITCHEN** 16' 09" x 7' 01" (5.11m x 2.16m)

**GARAGE** 18' 04" x 8' 09" (5.59m x 2.67m)

GROUND FLOOR

Whist every attempt has been made to ensure the accuracy of the tooppan contained oner, measurement of doors, wholess, crooks and any other lems are approximate and no repossibility is taken for any error omission or mis-statement. This plan is for illustrative purposes only and should be used as such by any prospective purchase. The services, systems and applicances shown have not been tested and no guarant as to their operability or efficiency can be given. Made with Metropic (5024) LOCAL AUTHORITY Fareham Borough Council