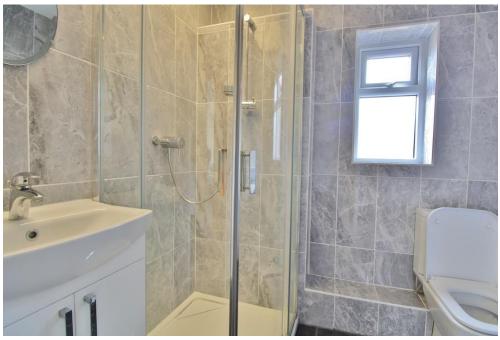

## HALLWAY

BEDROOM ONE 16' 04" x 10' 08" (4.98m x 3.25m)

BEDROOM TWO 10' 09" x 8' 02" (3.28m x 2.49m)

**SHOWER ROOM** 6' 07" x 4' 11" (2.01m x 1.5m)

LOUNGE 12' 06" x 10' 08" (3.81m x 3.25m)

**DINING AREA** 11' 09" x 7' 11" (3.58m x 2.41m)