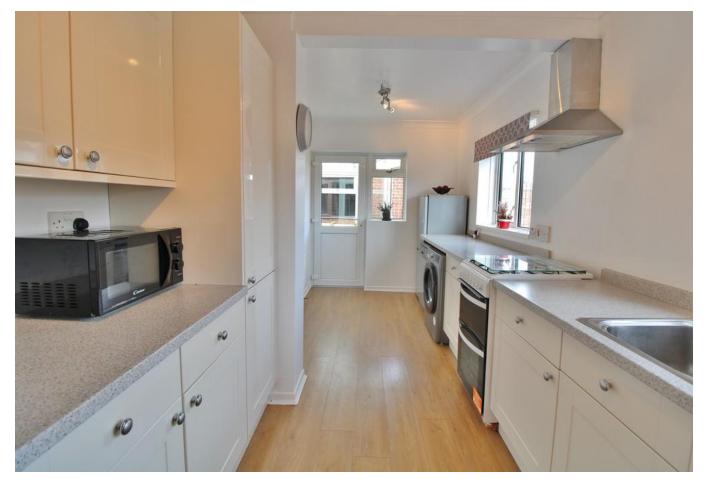

## PROPERTY SUMMARY

\*\*\*NO FORWARD CHAIN\*\*\* We are pleased to present to the market this two bedroom detached bungalow located on a large corner plot in Bayley Avenue, Portchester. The accommodation boasts a modern shower room, two bay fronted good size bedrooms with built in wardrobes, a large living/dining room, a refitted kitchen and a conservatory leading through to the rear garden. Other benefits include a detached garage with off road parking to the front, double glazing and gas central heating. Please call our Portchester Office to book in a viewing!

**CONSERVATORY** 14' 09" max x 7' 08" max (4.5m x 2.34m)

**KITCHEN** 16' 09" x 7' 01" (5.11m x 2.16m)

**GARAGE** 18' 04" x 8' 09" (5.59m x 2.67m)

GROUND FLOOR

Whist every attempt has been made to ensure the accuracy of the tooppan contained oner, measurement of doors, wholess, crooks and any other lems are approximate and no repossibility is taken for any error omission or mis-statement. This plan is for illustrative purposes only and should be used as such by any prospective purchase. The services, systems and applicances shown have not been tested and no guarant as to their operability or efficiency can be given. Made with Metropic (5024) LOCAL AUTHORITY Fareham Borough Council