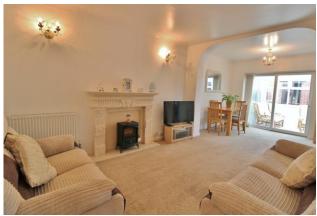

## PROPERTY SUMMARY

\*\*\*NO FORWARD CHAIN\*\*\* We are pleased to present to the market this two bedroom detached bungalow located on a large corner plot in Bayley Avenue, Portchester. The accommodation boasts a modern shower room, two bay fronted good size bedrooms with built in wardrobes, a large living/dining room, a refitted kitchen and a conservatory leading through to the rear garden. Other benefits include a detached garage with off road parking to the front, double glazing and gas central heating. Please call our Portchester Office to book in a viewing!

## HALLWAY

BEDROOM ONE 16' 04" x 10' 08" (4.98m x 3.25m)

BEDROOM TWO 10' 09" x 8' 02" (3.28m x 2.49m)

**SHOWER ROOM** 6' 07" x 4' 11" (2.01m x 1.5m)

LOUNGE 12' 06" x 10' 08" (3.81m x 3.25m)

**DINING AREA** 11' 09" x 7' 11" (3.58m x 2.41m)