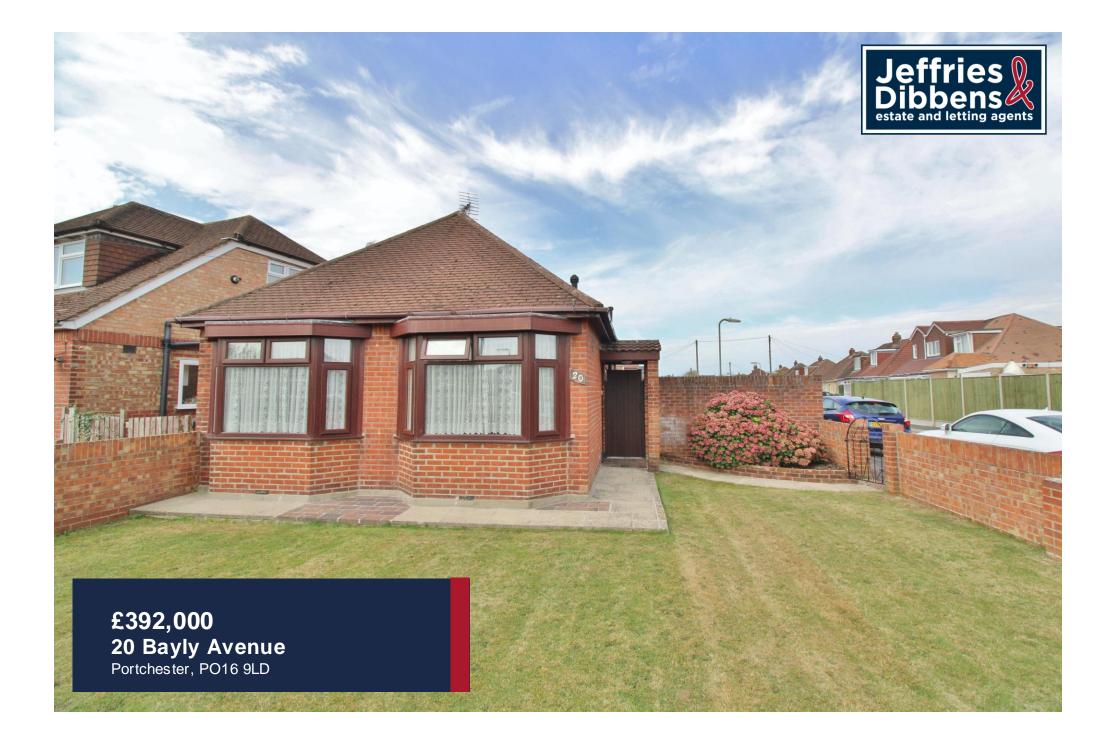

## PROPERTY SUMMARY

\*\*\*NO FORWARD CHAIN\*\*\* We are pleased to present to the market this two bedroom detached bungalow located on a large corner plot in Bayley Avenue, Portchester. The accommodation boasts a modern shower room, two bay fronted good size bedrooms with built in wardrobes, a large living/dining room, a refitted kitchen and a conservatory leading through to the rear garden. Other benefits include a detached garage with off road parking to the front, double glazing and gas central heating. Please call our Portchester Office to book in a viewing!

## FRONT GARDEN