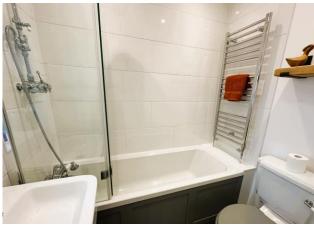

**PORCH** 

HALL

**BATHROOM** 

**LOUNGE** 17' 10" x 10' 0" (5.44m x 3.05m)

**INNER HALL** 

**BEDROOM** 11' 11" x 8' 10" (3.63m x 2.69m)

**BEDROOM** 10' 0" x 7' 9" (3.05m x 2.36m)

**KITCHEN** 9' 0" x 8' 10" (2.74m x 2.69m)