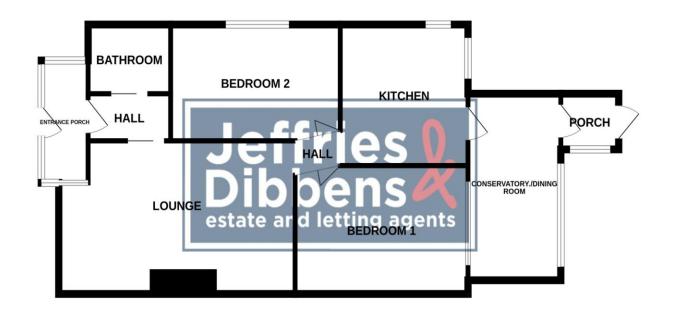

**PORCH** 

HALL

**BATHROOM** 

**LOUNGE** 17' 10" x 10' 0" (5.44m x 3.05m)

**INNER HALL** 

**BEDROOM** 11' 11" x 8' 10" (3.63m x 2.69m)

**BEDROOM** 10' 0" x 7' 9" (3.05m x 2.36m)

**KITCHEN** 9' 0" x 8' 10" (2.74m x 2.69m)

**DINING/CONS ERV ATORY** 13' 1" x 7' 8" (3.99m x 2.34m)

**GARDEN** 

GARAGE

**DRIVEWAY** 

# **GROUND FLOOR**

Whist every attempt has been made to ensure the accuracy of the floorplan contained here, measurements of doors, windows, rooms and any other items are approximate and no responsibility is taken for any error, omission or mis-statement. This plan is for illustrative purposes only and should be used as such by any prospective purchaser. The services, systems and appliances shown have not been tested and no guarantee as to their operability or efficiency can be given. Made with Metropix 6/2026 in Metropix 6/2026.