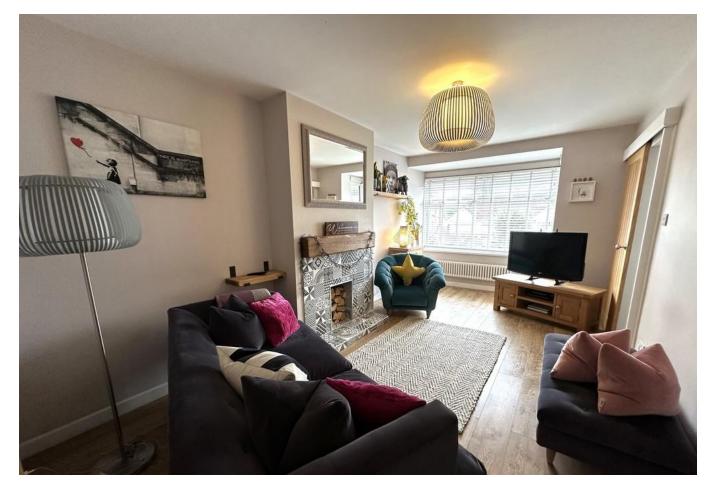

**PORCH** 

HALL

**BATHROOM** 

**LOUNGE** 17' 10" x 10' 0" (5.44m x 3.05m)

**INNER HALL** 

**BEDROOM** 11' 11" x 8' 10" (3.63m x 2.69m)

**BEDROOM** 10' 0" x 7' 9" (3.05m x 2.36m)

**KITCHEN** 9' 0" x 8' 10" (2.74m x 2.69m)