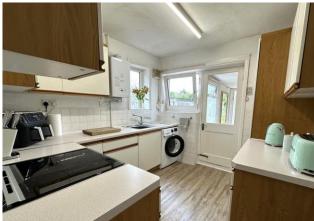

**PORCH** 

HALL

**BATHROOM** 

**LOUNGE** 17' 10" x 10' 0" (5.44m x 3.05m)

**INNER HALL** 

**BEDROOM** 11' 11" x 8' 10" (3.63m x 2.69m)

**BEDROOM** 10' 0" x 7' 9" (3.05m x 2.36m)

**KITCHEN** 9' 0" x 8' 10" (2.74m x 2.69m)