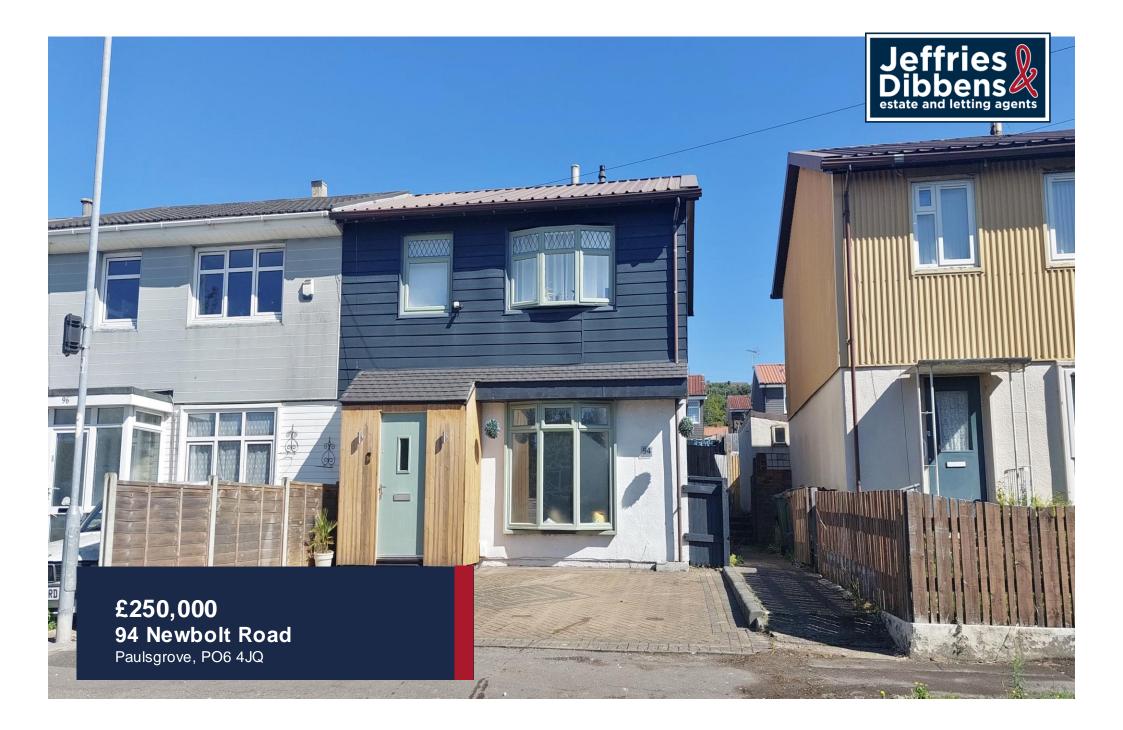

## PROPERTY SUMMARY

We are pleased to present to the market this three bedroom end terrace family home located on Newbolt Road, Paulsgrove. The accommodation boasts a porch, a large sitting room, a modern fitted kitchen with dining room and conservatory to the ground floor with an additional three good size bedrooms and a family bathroom to the first. Externally, the rear garden is separated into two sections with side access to the front of the property, a brick storage area and WC. Other benefits include double glazing, gas central heating and a block paved driveway creating off road parking for multiple vehicles. To arrange a viewing, please contact our Portchester Office today.