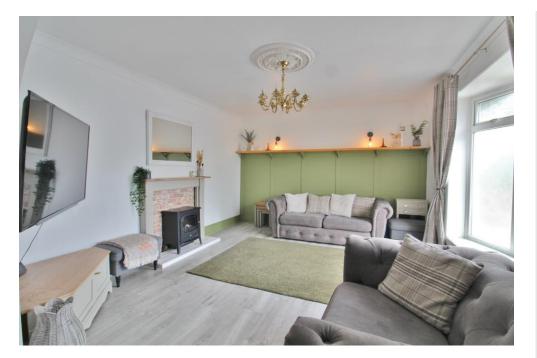

## PORCH

LIVING ROOM 13' 10" x 12' 01" (4.22m x 3.68m)

KITCHEN/DINER 20' 10" x 8' 07" (6.35m x 2.62m)

**CONSERVATORY** 16' 01" x 6' 10" (4.9m x 2.08m)

**BEDROOM 1** 12' 02" x 11' 11" (3.71m x 3.63m)

BEDROOM 2 13' 04" x 8' 07" (4.06m x 2.62m)