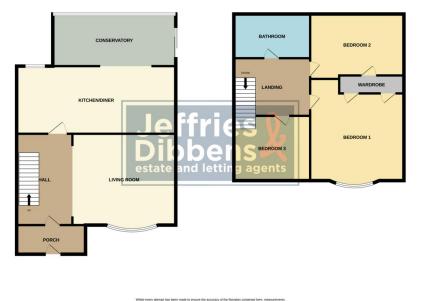

## PORCH

LIVING ROOM 13' 10" x 12' 01" (4.22m x 3.68m)

KITCHEN/DINER 20' 10" x 8' 07" (6.35m x 2.62m)

**CONSERVATORY** 16' 01" x 6' 10" (4.9m x 2.08m)

**BEDROOM 1** 12' 02" x 11' 11" (3.71m x 3.63m)

BEDROOM 2 13' 04" x 8' 07" (4.06m x 2.62m)

BEDROOM 3 9' 02" x 8' 07" (2.79m x 2.62m)

BATHROOM

**REAR GARDEN** 

STORE

**AGENTS NOTE** Please be aware that this property is a non standard British Iron and Steel Federation construction. Please refer to your financial advisor for your lenders requirements. GROUND FLOOR

1ST FLOOR

of doors, windows, tooms and any other items are approximate and no responsibility is taken for any error, omission or missishatement. This pine is for flustrative purposes only and should be used as such by any encyclicity purchase. The services, systems and appliances shown have not been lested and no guarantee as to their operability or efficiency can be given. LOCAL AUTHORITY Portsmouth City Council