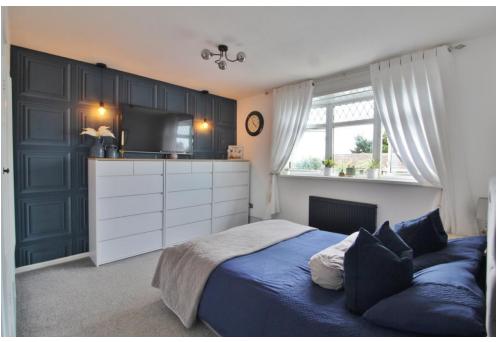

## PORCH

LIVING ROOM 13' 10" x 12' 01" (4.22m x 3.68m)

KITCHEN/DINER 20' 10" x 8' 07" (6.35m x 2.62m)

**CONSERVATORY** 16' 01" x 6' 10" (4.9m x 2.08m)

**BEDROOM 1** 12' 02" x 11' 11" (3.71m x 3.63m)

BEDROOM 2 13' 04" x 8' 07" (4.06m x 2.62m)