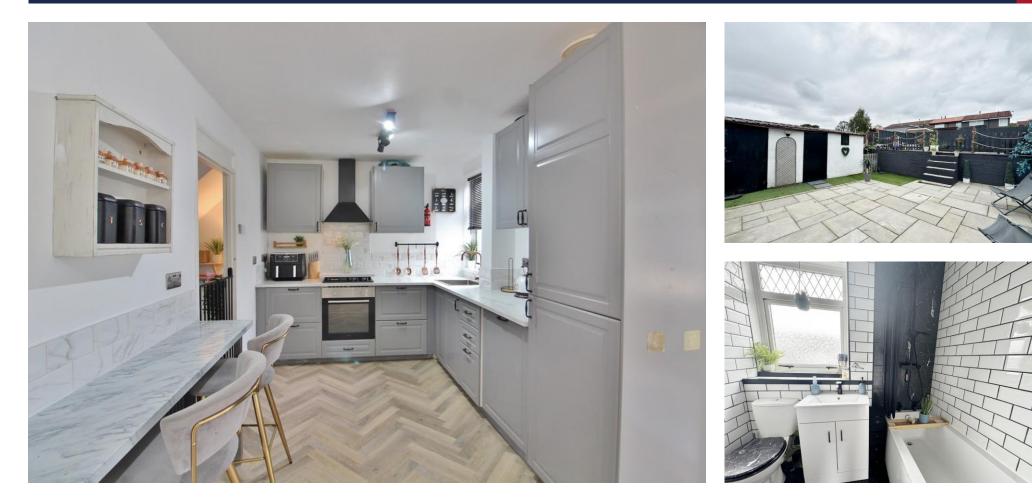

## PORCH

LIVING ROOM 13' 10" x 12' 01" (4.22m x 3.68m)

KITCHEN/DINER 20' 10" x 8' 07" (6.35m x 2.62m)

**CONSERVATORY** 16' 01" x 6' 10" (4.9m x 2.08m)

**BEDROOM 1** 12' 02" x 11' 11" (3.71m x 3.63m)

BEDROOM 2 13' 04" x 8' 07" (4.06m x 2.62m)

BEDROOM 3 9' 02" x 8' 07" (2.79m x 2.62m)

BATHROOM

**REAR GARDEN** 

STORE

**AGENTS NOTE** Please be aware that this property is a non standard British Iron and Steel Federation construction. Please refer to your financial advisor for your lenders requirements. GROUND FLOOR