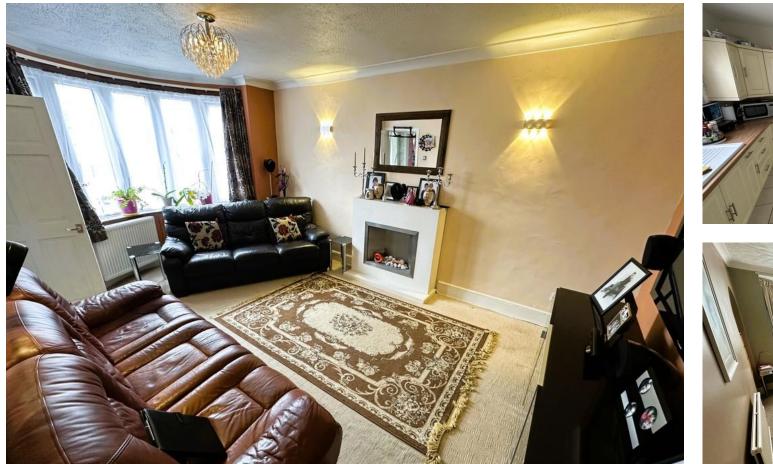

RECEPTION ROOM 16' 0" x 11' 0" (4.88m x 3.35m) RECEPTION ROOM 12' 0" x 11' 0" (3.66m x 3.35m) KITCHEN/BREAKFAST ROOM 17' 3" x 10' 8" (5.26m x 3.25m) UTILITY AREA

HALL

SHOWER ROOM

STUDY 7' 11" x 7' 0" (2.41m x 2.13m) LANDING BEDROOM 15' 10" x 11' 0" (4.83m x 3.35m) BEDROOM 12' 5" x 11' 0" (3.78m x 3.35m) BEDROOM 11' 0" x 9' 9" (3.35m x 2.97m) Max Measurements BEDROOM 10' 7" x 7' 6" (3.23m x 2.29m) BATHROOM REAR GARDEN GARAGE DRIVE