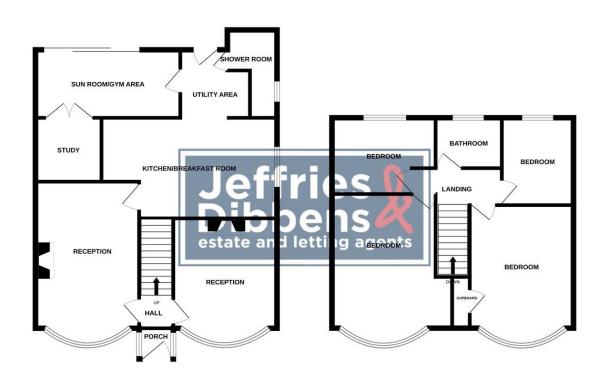

RECEPTION ROOM 16' 0" x 11' 0" (4.88m x 3.35m) RECEPTION ROOM 12' 0" x 11' 0" (3.66m x 3.35m) KITCHEN/BREAKFAST ROOM 17' 3" x 10' 8" (5.26m x 3.25m) UTILITY AREA

HALL

SHOWER ROOM

STUDY 7' 11" x 7' 0" (2.41m x 2.13m) LANDING BEDROOM 15' 10" x 11' 0" (4.83m x 3.35m) BEDROOM 12' 5" x 11' 0" (3.78m x 3.35m) BEDROOM 11' 0" x 9' 9" (3.35m x 2.97m) Max Measurements BEDROOM 10' 7" x 7' 6" (3.23m x 2.29m) BATHROOM REAR GARDEN GARAGE DRIVE

**SUN LOUNGE/GYM AREA** 14' 3" x 7' 5" (4.34m x 2.26m)

GROUND FLOOR

1ST FLOOR

While every attempt has been made to ensure the accuracy of the floopdan contained here, measurements of doors, windows: nonena and my other them are approximate and no reportability is taken for any error, emission or mis-statement. This plan is for illustrative purposes only and should be used as such by any prospective purchaser. The services, systems and applicance shown have not been tested and no guarante as to their operability or efficiency can be given. LOCAL AUTHORITY Fareham Borough Council