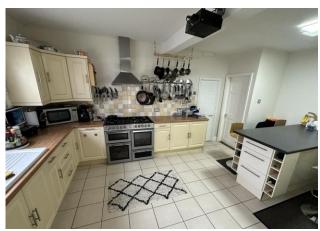

RECEPTION ROOM 16' 0" x 11' 0" (4.88m x 3.35m) RECEPTION ROOM 12' 0" x 11' 0" (3.66m x 3.35m) KITCHEN/BREAKFAST ROOM 17' 3" x 10' 8" (5.26m x 3.25m) UTILITY AREA

HALL

SHOWER ROOM

STUDY 7' 11" x 7' 0" (2.41m x 2.13m) LANDING BEDROOM 15' 10" x 11' 0" (4.83m x 3.35m) BEDROOM 12' 5" x 11' 0" (3.78m x 3.35m) BEDROOM 11' 0" x 9' 9" (3.35m x 2.97m) Max Measurements BEDROOM 10' 7" x 7' 6" (3.23m x 2.29m) BATHROOM REAR GARDEN GARAGE DRIVE