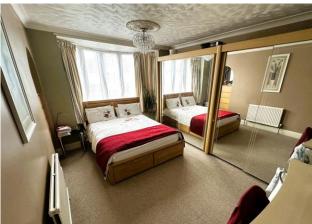

RECEPTION ROOM 16' 0" x 11' 0" (4.88m x 3.35m) RECEPTION ROOM 12' 0" x 11' 0" (3.66m x 3.35m) KITCHEN/BREAKFAST ROOM 17' 3" x 10' 8" (5.26m x 3.25m) UTILITY AREA

HALL

SHOWER ROOM

STUDY 7' 11" x 7' 0" (2.41m x 2.13m) LANDING BEDROOM 15' 10" x 11' 0" (4.83m x 3.35m) BEDROOM 12' 5" x 11' 0" (3.78m x 3.35m) BEDROOM 11' 0" x 9' 9" (3.35m x 2.97m) Max Measurements BEDROOM 10' 7" x 7' 6" (3.23m x 2.29m) BATHROOM REAR GARDEN GARAGE DRIVE