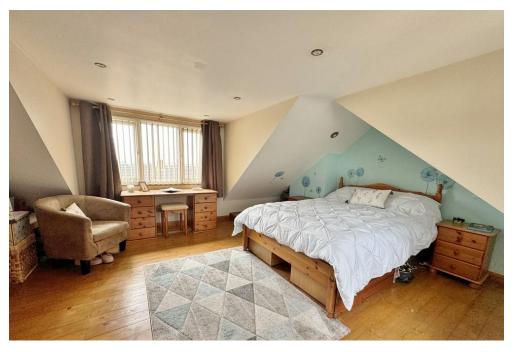

# **FRONT**

**LIVING ROOM** 12' 10" x 12' 01" (3.91m x 3.68m)

**KITCHEN** 15' 05" x 7' 0" (4.7m x 2.13m)

**CONSERVATORY/DINING ROOM** 9' 06" x 9' 0" (2.9m x 2.74m)

LANDING

**BEDROOM 1** 14' 01" x 15' 01" (4.29m x 4.6m)