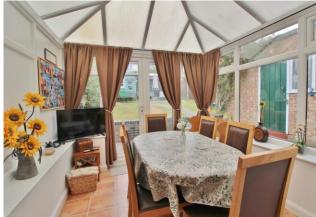

# **FRONT**

**LIVING ROOM** 12' 10" x 12' 01" (3.91m x 3.68m)

**KITCHEN** 15' 05" x 7' 0" (4.7m x 2.13m)

**CONSERVATORY/DINING ROOM** 9' 06" x 9' 0" (2.9m x 2.74m)

LANDING

**BEDROOM 1** 14' 01" x 15' 01" (4.29m x 4.6m)