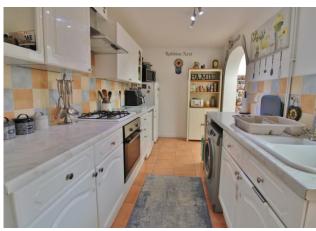

# **FRONT**

**LIVING ROOM** 12' 10" x 12' 01" (3.91m x 3.68m)

**KITCHEN** 15' 05" x 7' 0" (4.7m x 2.13m)

**CONSERVATORY/DINING ROOM** 9' 06" x 9' 0" (2.9m x 2.74m)

LANDING

**BEDROOM 1** 14' 01" x 15' 01" (4.29m x 4.6m)