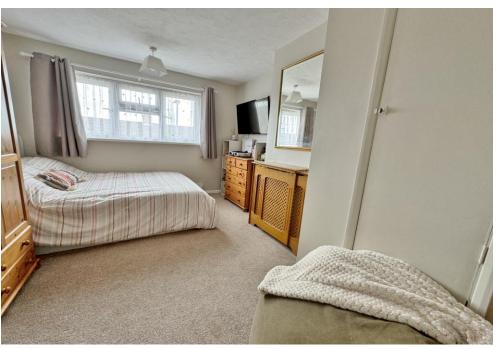

**BEDROOM 2** 12' 11" x 10' 04" (3.94m x 3.15m)

**BEDROOM 3** 11' 07" x 7' 01" (3.53m x 2.16m)

**BEDROOM 4** 7' 05" x 5' 11" (2.26m x 1.8m)

**BATHROOM** 

W.C

**REAR GARDEN** 

CONSERVATORIONIUS BIONE

KITCHEN