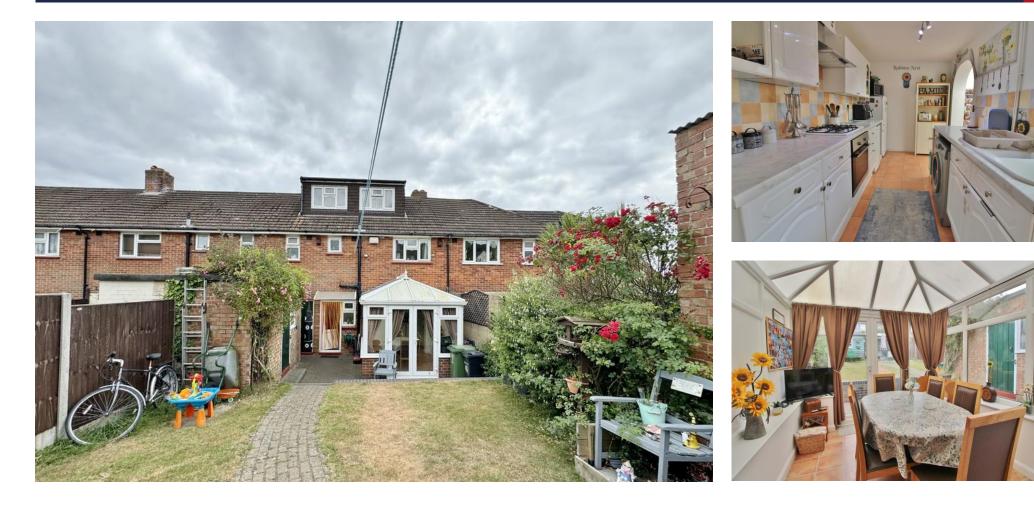

# FRONT

LIVING ROOM 12' 10" x 12' 01" (3.91m x 3.68m)

**KITCHEN** 15' 05" x 7' 0" (4.7m x 2.13m)

CONSERVATORY/DINING ROOM 9' 06" x 9' 0" (2.9m x 2.74m)

# REAR GARDEN

While every attings has been made to ensure the accuracy of the floorplane contained here, measurements, de doors, windows and any often times are approximate and on responsibility taken for any enror, mession or mis-statement. This plan is for illustrative purposes only and should be used as such by any prospective purchaser. The services, systems and applicates shown have not been tested and no guarantee as to their operability or efficiency can be given. LOCAL AUTHORITY Portsmouth City Council