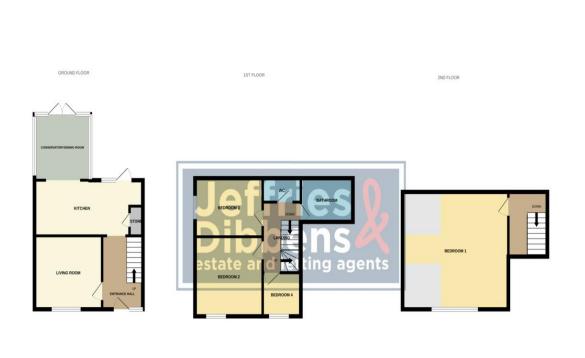

# FRONT

LIVING ROOM 12' 10" x 12' 01" (3.91m x 3.68m)

**KITCHEN** 15' 05" x 7' 0" (4.7m x 2.13m)

CONSERVATORY/DINING ROOM 9' 06" x 9' 0" (2.9m x 2.74m)

#### LANDING

**BEDROOM 1** 14' 01" x 15' 01" (4.29m x 4.6m)

BEDROOM 2 12' 11" x 10' 04" (3.94m x 3.15m)

**BEDROOM 3** 11' 07" x 7' 01" (3.53m x 2.16m)

BEDROOM 4 7' 05" x 5' 11" (2.26m x 1.8m)

### BATHROOM

W.C