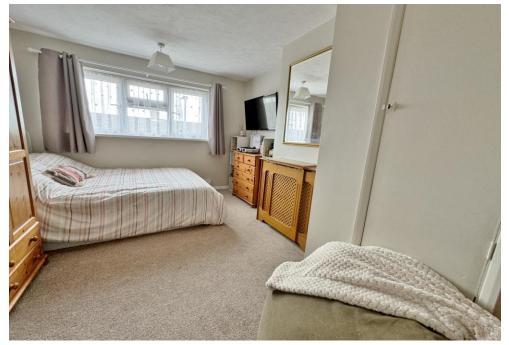

#### LANDING

**BEDROOM 1** 14' 01" x 15' 01" (4.29m x 4.6m)

BEDROOM 2 12' 11" x 10' 04" (3.94m x 3.15m)

**BEDROOM 3** 11' 07" x 7' 01" (3.53m x 2.16m)

BEDROOM 4 7' 05" x 5' 11" (2.26m x 1.8m)