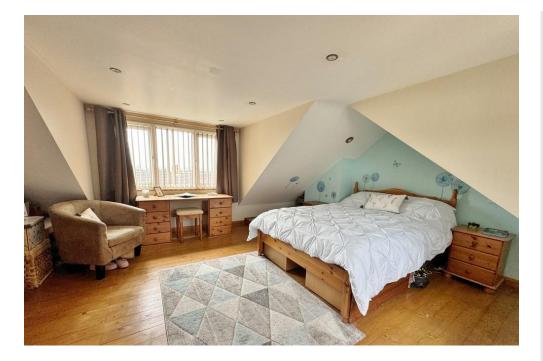

#### LANDING

**BEDROOM 1** 14' 01" x 15' 01" (4.29m x 4.6m)

BEDROOM 2 12' 11" x 10' 04" (3.94m x 3.15m)

**BEDROOM 3** 11' 07" x 7' 01" (3.53m x 2.16m)

BEDROOM 4 7' 05" x 5' 11" (2.26m x 1.8m)