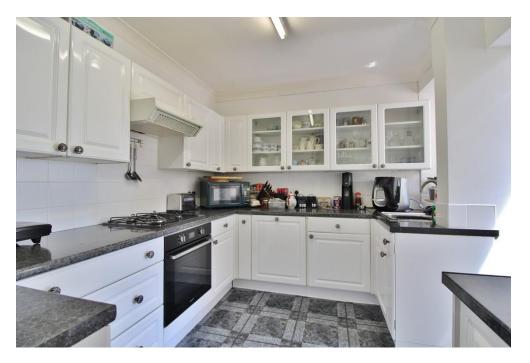

BREAKFAST ROOM 10' 04" x 8' 07" (3.15m x 2.62m)

**DINING ROOM** 12' 06" x 10' 02" (3.81m x 3.1m)

**KITCHEN** 10' 04" x 8' 07" (3.15m x 2.62m)

**UTILITY ROOM** 10' 11" x 10' 09" (3.33m x 3.28m)

WC

LANDING

**BEDROOM ONE** 13' 07" x 12' 02" (4.14m x 3.71m)