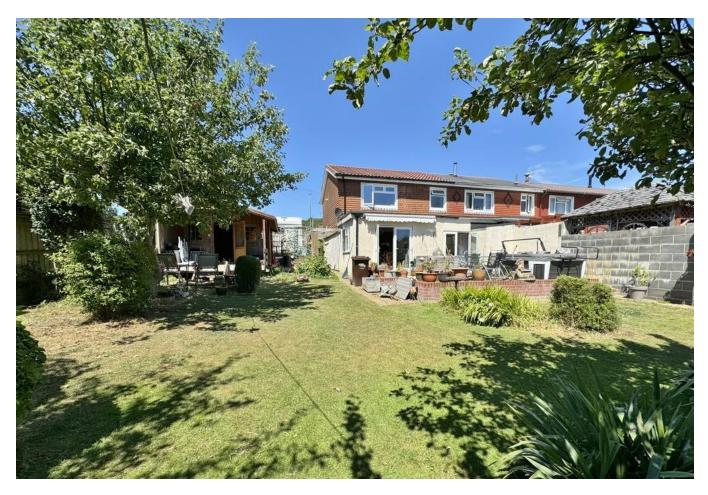

# **PROPERTY SUMMARY**

Positioned on an unusually big plot for the area, we're pleased to present to the market this three bedroom end of terrace property located in Newbolt Road, Paulsgrove. The property has been extended to now offer a spacious open plan living, a kitchen, a utility room and downstairs WC, with three bedrooms and a family bathroom located to the first floor. A particular selling point of this property is the large south facing rear garden, ample off road parking and garage. To arrange your viewing contact our Portchester Office today!

**BEDROOM TWO** 13' 07" x 8' 08" (4.14m x 2.64m)

**BEDROOM THREE** 9' 02" x 8' 09" (2.79m x 2.67m)

**BATHROOM** 

REAR GARDEN

**GARAGE** 

Please be aware that this property is a non standard British Iron and Steel Federation construction. Please refer to your financial advisor for your lenders requirements.