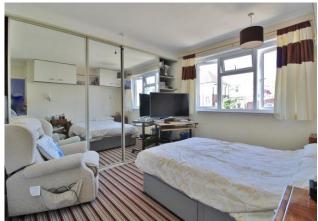

BREAKFAST ROOM 10' 04" x 8' 07" (3.15m x 2.62m)

**DINING ROOM** 12' 06" x 10' 02" (3.81m x 3.1m)

**KITCHEN** 10' 04" x 8' 07" (3.15m x 2.62m)

**UTILITY ROOM** 10' 11" x 10' 09" (3.33m x 3.28m)

WC

LANDING

**BEDROOM ONE** 13' 07" x 12' 02" (4.14m x 3.71m)

**BEDROOM TWO** 13' 07" x 8' 08" (4.14m x 2.64m)

**BEDROOM THREE** 9' 02" x 8' 09" (2.79m x 2.67m)

**BATHROOM** 

REAR GARDEN

**GARAGE** 

Please be aware that this property is a non standard British Iron and Steel Federation construction. Please refer to your financial advisor for your lenders requirements.