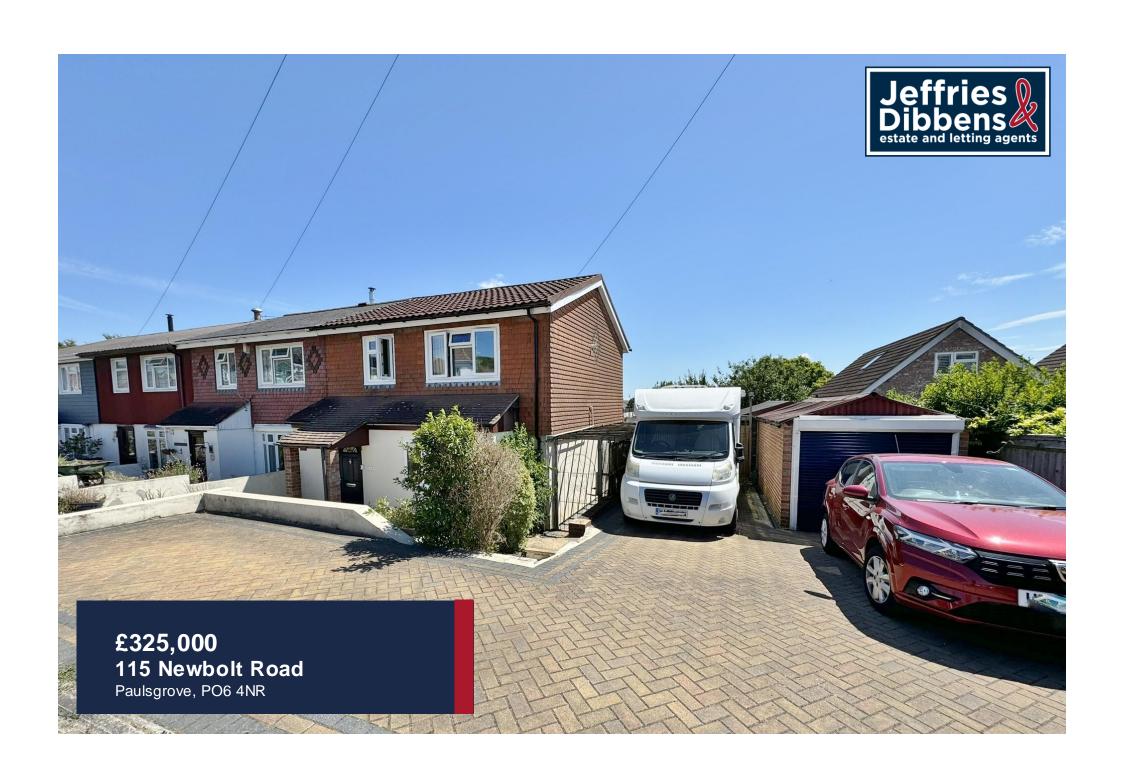

# **PROPERTY SUMMARY**

Positioned on an unusually big plot for the area, we're pleased to present to the market this three bedroom end of terrace property located in Newbolt Road, Paulsgrove. The property has been extended to now offer a spacious open plan living, a kitchen, a utility room and downstairs WC, with three bedrooms and a family bathroom located to the first floor. A particular selling point of this property is the large south facing rear garden, ample off road parking and garage. To arrange your viewing contact our Portchester Office today!

**FRONT** Off road parking for multiple vehicles, access to garage via up and over door, side access to rear garden and front door to property

**PORCH** 

**LOUNGE** 15' 07" into bay x 13' 11" (4.75m x 4.24m)