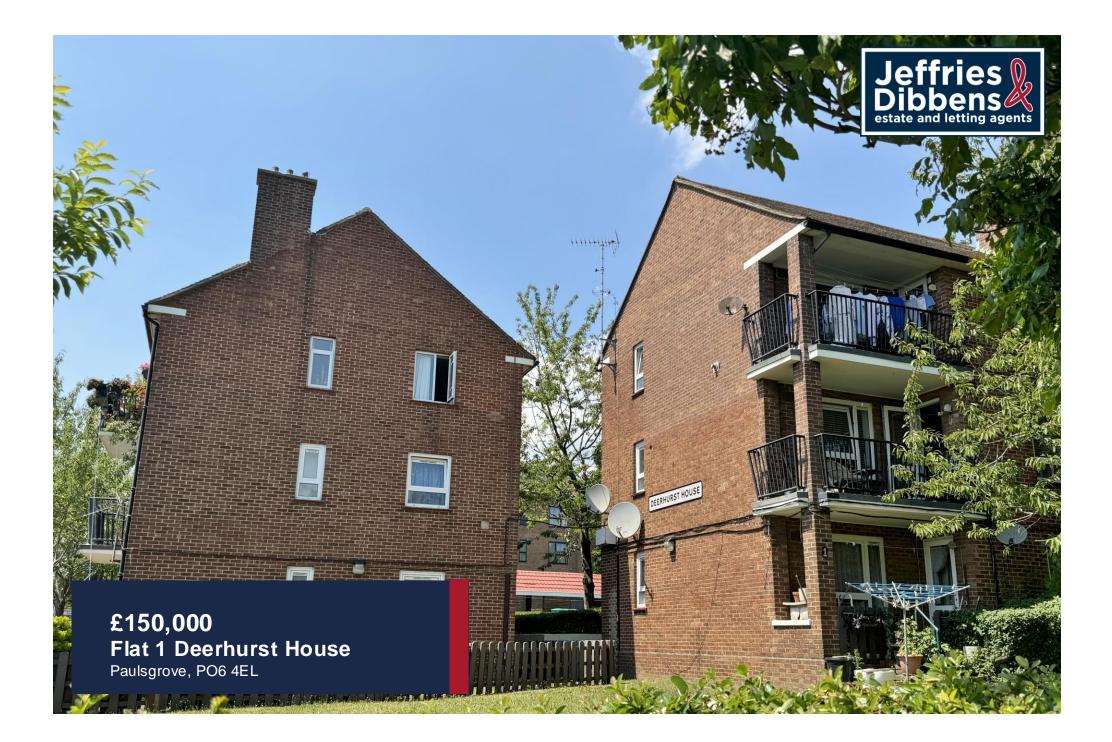

## PROPERTY SUMMARY

\*\*\*NO FORWARD CHAIN\*\*\* We are pleased to present to the market this two bedroom ground floor apartment located on Deerhurst Crescent, Paulsgrove. The property comprises two double bedrooms, a refitted wet room, a kitchen and a sitting room with access to a garden patio. Other benefits include double glazing, gas central heating and communal gardens. Please contact our Portchester Office today.

## LEASE INFORMATION

The seller of the property has informed us of the following lease information Managing Agent - Portsmouth City Council Lease Length - 108 years approx Ground Rent - £? pcm Maintenance Charges - £? pcm Maintenance Charge Review Period - Yearly. GROUND FLOOR