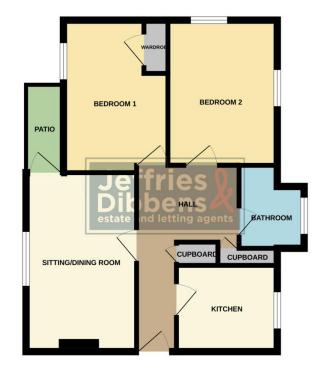

## FRONT

KITCHEN 9' 01" x 7' 10" (2.77m x 2.39m)

**SITTING/DINING ROOM** 14' 05" x 12' 07" (4.39m x 3.84m)

BEDROOM 1 11' 11" x 11' 0" (3.63m x 3.35m)

**BEDROOM 2** 10' 11" x 9' 0" (3.33m x 2.74m)

## WET ROOM

PATIO

Hist every attempt has been made to ensure the accuracy of the floorplan contained here, measurements doors, windows, rooms and any other items are approximate and no responsibility is taken for any error, mission or min-statement. This plan is of illustrative purposes only and should be used as such by any spective purchaser. The services, systems and appliances shown have not been tested and no guarantee as to their operability or differency can be given.