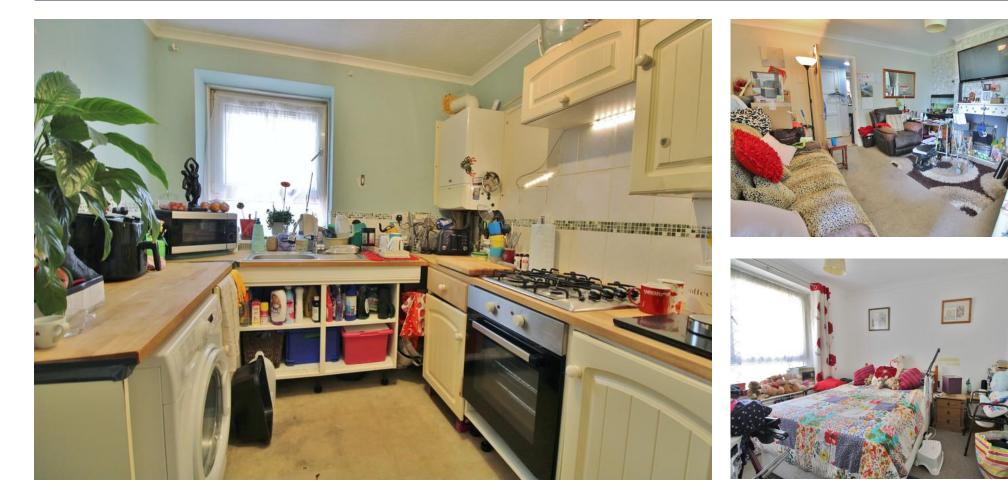

## FRONT

KITCHEN 9' 01" x 7' 10" (2.77m x 2.39m)

**SITTING/DINING ROOM** 14' 05" x 12' 07" (4.39m x 3.84m)

BEDROOM 1 11' 11" x 11' 0" (3.63m x 3.35m)

**BEDROOM 2** 10' 11" x 9' 0" (3.33m x 2.74m)