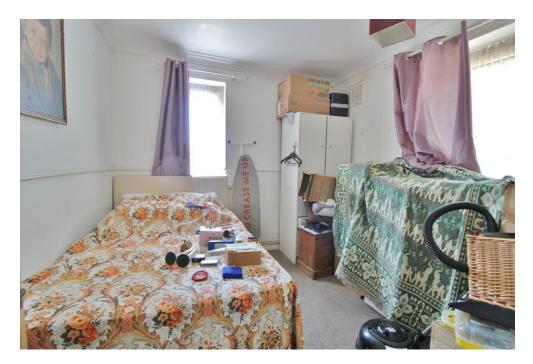

## FRONT

KITCHEN 9' 01" x 7' 10" (2.77m x 2.39m)

**SITTING/DINING ROOM** 14' 05" x 12' 07" (4.39m x 3.84m)

BEDROOM 1 11' 11" x 11' 0" (3.63m x 3.35m)

**BEDROOM 2** 10' 11" x 9' 0" (3.33m x 2.74m)