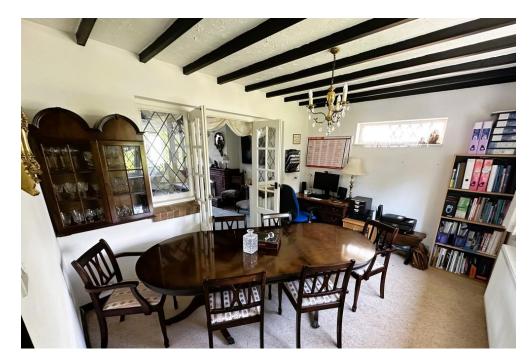

PORCH ENTRANCE HALL 11' 0" x 7' 6" (3.35m x 2.29m) LOUNGE 17' 11" x 12' 5" (5.46m x 3.78m) **DINING ROOM** 12' 5" x 10' 5" (3.78m x 3.18m) KITCHEN/BREAKFAST ROOM 20' 3" x 11' 3" (6.17m x 3.43m) **UTILITY ROOM** WC LANDING **BEDROOM** 13' 2" x 10' 9" (4.01m x 3.28m) BEDROOM 13' 2" x 7' 3" (4.01m x 2.21m) **BEDROOM** 11 ' 10" x 9' (3.61m x 2.74m) Max Measurements **SHOWER ROOM** 11' 0" x 5' 10" (3.35m x 1.78m) REAR GARDEN 100' 0" x 45' (30.48m x 13.72m)