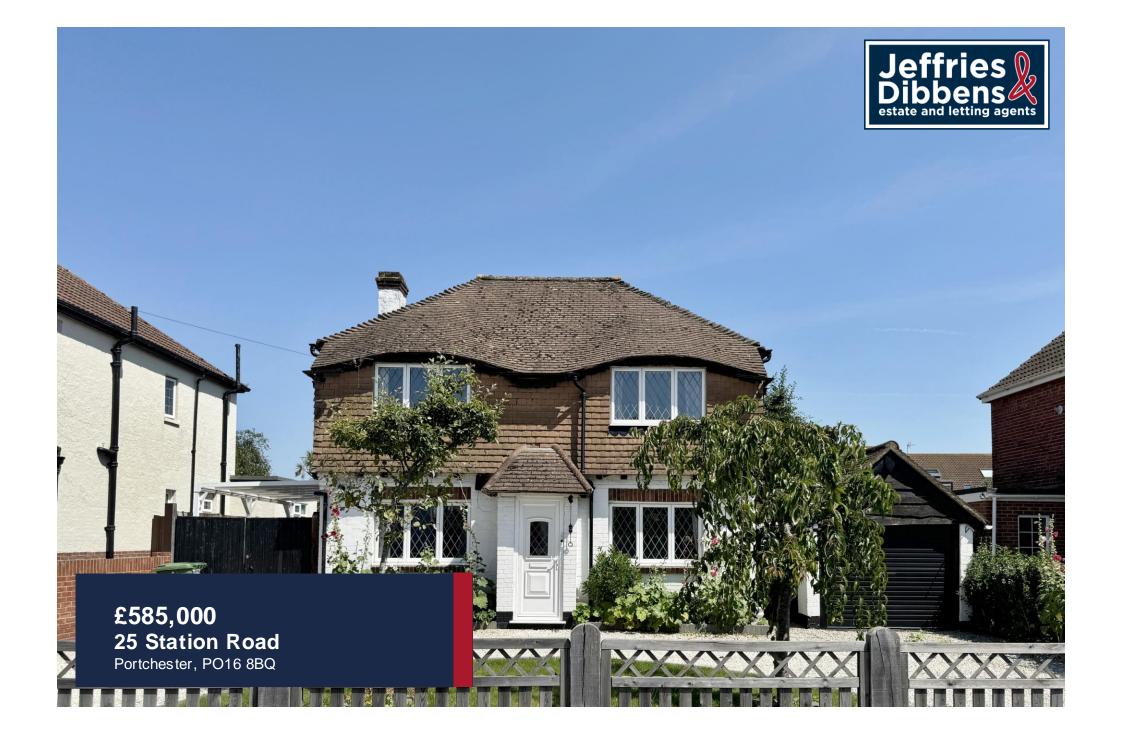

## PROPERTY SUMMARY

A rare opportunity to purchase this unique, cottage style detached home in central Portchester, being a stand out property and likely known too many due to its cottage characteristics. The property is situated on a large and very well maintained plot, providing a delightful spacious rear garden, substantial horse shoe driveway and a detached garage. The property itself does provides three generous bedrooms, a modern refitted spacious shower room, two receptions a kitchen breakfast room and ground floor cloakroom. In addition the home provides scope to modernise and (subject to consents) extending to the side elevation. As mentioned this is a rare opportunity and with no onward chain viewing is highly recommended.