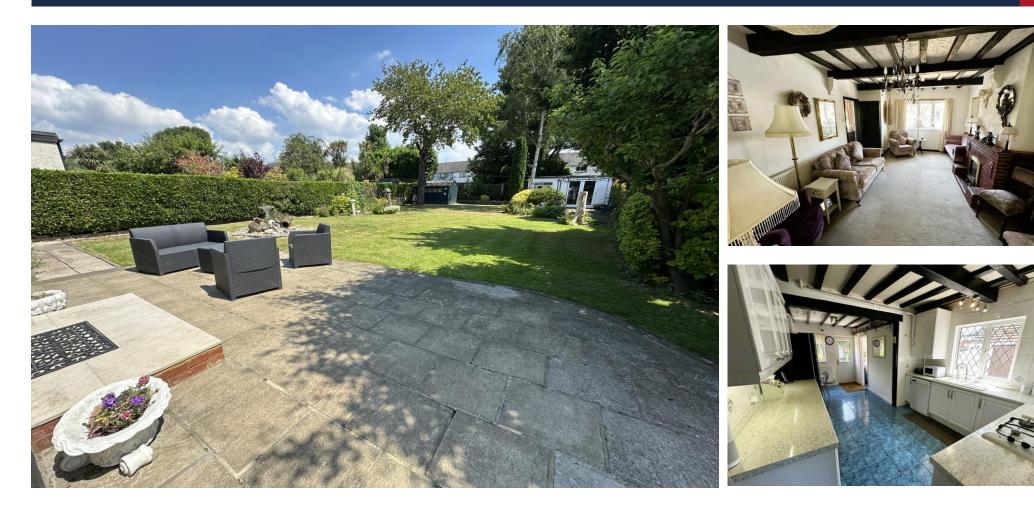

## PROPERTY SUMMARY

A rare opportunity to purchase this unique, cottage style detached home in central Portchester, being a stand out property and likely known too many due to its cottage characteristics. The property is situated on a large and very well maintained plot, providing a delightful spacious rear garden, substantial horse shoe driveway and a detached garage. The property itself does provides three generous bedrooms, a modern refitted spacious shower room, two receptions a kitchen breakfast room and ground floor cloakroom. In addition the home provides scope to modernise and (subject to consents) extending to the side elevation. As mentioned this is a rare opportunity and with no onward chain viewing is highly recommended.

PORCH ENTRANCE HALL 11' 0" x 7' 6" (3.35m x 2.29m) LOUNGE 17' 11" x 12' 5" (5.46m x 3.78m) **DINING ROOM** 12' 5" x 10' 5" (3.78m x 3.18m) KITCHEN/BREAKFAST ROOM 20' 3" x 11' 3" (6.17m x 3.43m) **UTILITY ROOM** WC LANDING **BEDROOM** 13' 2" x 10' 9" (4.01m x 3.28m) BEDROOM 13' 2" x 7' 3" (4.01m x 2.21m) **BEDROOM** 11 ' 10" x 9' (3.61m x 2.74m) Max Measurements **SHOWER ROOM** 11' 0" x 5' 10" (3.35m x 1.78m) REAR GARDEN 100' 0" x 45' (30.48m x 13.72m)