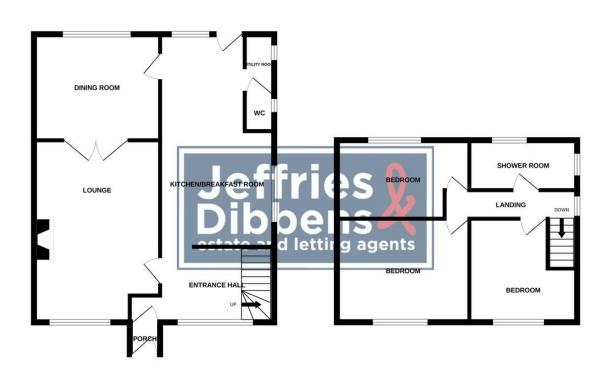

PORCH ENTRANCE HALL 11' 0" x 7' 6" (3.35m x 2.29m) LOUNGE 17' 11" x 12' 5" (5.46m x 3.78m) **DINING ROOM** 12' 5" x 10' 5" (3.78m x 3.18m) KITCHEN/BREAKFAST ROOM 20' 3" x 11' 3" (6.17m x 3.43m) **UTILITY ROOM** WC LANDING **BEDROOM** 13' 2" x 10' 9" (4.01m x 3.28m) BEDROOM 13' 2" x 7' 3" (4.01m x 2.21m) **BEDROOM** 11 ' 10" x 9' (3.61m x 2.74m) Max Measurements **SHOWER ROOM** 11' 0" x 5' 10" (3.35m x 1.78m) REAR GARDEN 100' 0" x 45' (30.48m x 13.72m)

HORSESHOE DRIVEWAY

DETACHED GAR AGE

GROUND FLOOR 675 sq.ft. (62.7 sq.m.) approx. 1ST FLOOR 424 sq.ft. (39.4 sq.m.) approx.

TOTAL FLOOR AREA: 1099 sq.ft. (102.1 sq.m.) approx. Whilst every attempt has been made to ensure the accuracy of the floorplan contained here, measurements of doors, windows, rooms and any voiter tiens are approximate and on responsibility is taken for any error, omission or mis-statement. This plan is for illustrative purposes only and should be used as such by any prospective purchaser. The services, systems and applications: shown have not been tested and no guarantee as to their operability of efficiency can be given. Made with Merpok < 2020 LOCAL AUTHORITY Fareham Borough Council