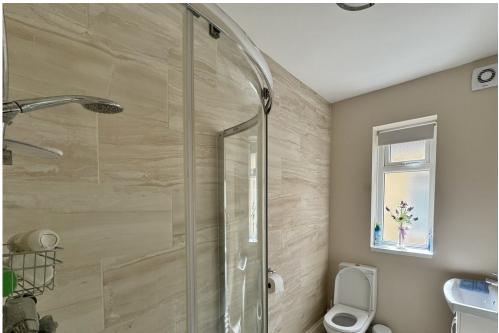

### SHOWER ROOM

UTILITY ROOM 6' 10" x 6' 08" (2.08m x 2.03m)

**SITTING ROOM** 24' 0" x 10' 05" (7.32m x 3.18m)

KITCHEN/DINER 22' 00" x 12' 06" (6.71m x 3.81m)

BEDROOM 2 21' 04" x 10' 05" (6.5m x 3.18m)

BEDROOM 3 14' 03" x 8' 08" (4.34m x 2.64m)

### BATHROOM