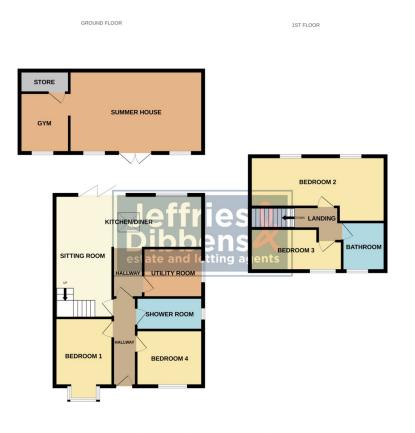

#### FRONT Driveway

BEDROOM 1 13' 05" x 10' 05" into bay (4.09m x 3.18m)

**BEDROOM 4** 9' 04" x 8' 04" (2.84m x 2.54m)

### SHOWER ROOM

UTILITY ROOM 6' 10" x 6' 08" (2.08m x 2.03m)

**SITTING ROOM** 24' 0" x 10' 05" (7.32m x 3.18m)

KITCHEN/DINER 22' 00" x 12' 06" (6.71m x 3.81m)

BEDROOM 2 21' 04" x 10' 05" (6.5m x 3.18m)

BEDROOM 3 14' 03" x 8' 08" (4.34m x 2.64m)

### BATHROOM

### LANDING

SUMMER HOUSE 24' 04" x 14' 10" (7.42m x 4.52m) with gym area and storage space

**OUTBUILDING** 13' 05" x 6' 07" (4.09m x 2.01m)

# **REAR GARDEN**

White every attempt has been made to ensure the accuracy of the flooplan costained here, measurements of doors, undows, noom and every order terms are approximate and no responsibility in lake for any error; omission or mis-statement. This plan is for illustrative purposes only and should be used as such by any prospective purchaser. The services, systems and applances shown have not been tested and no guarantee as to their openality or efficiency can be given. Made with Meropic X2014 LOCAL AUTHORITY Fareham Borough Council