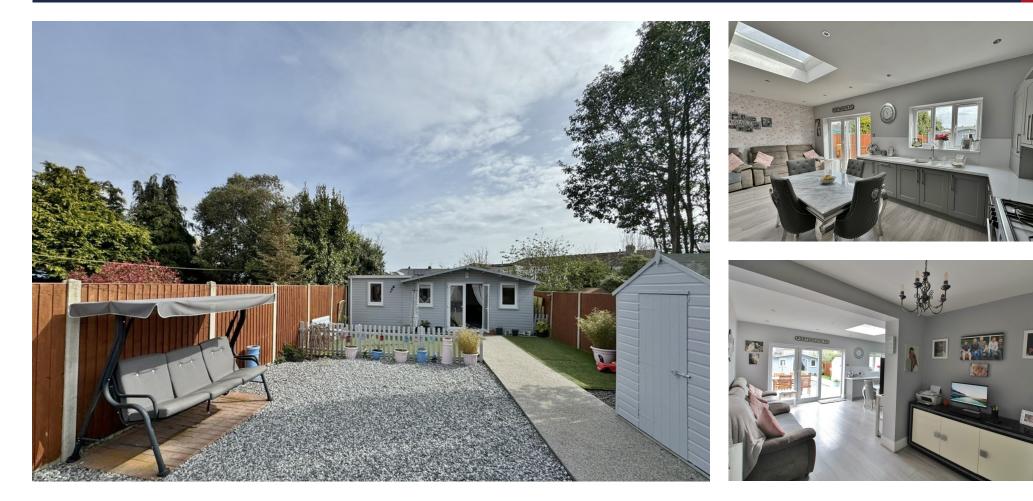

# **PROPERTY SUMMARY**

We are delighted to present to the market this four bedroom semi detached chalet style bungalow located on the popular road of Seaway Grove, Portchester. The property has been recently updated by the current owners including a rear extension to create a large open plan kitchen/dining area. On the ground floor there are two bedrooms, a shower room, a utility room and a stunning open plan kitchen/dining/living room with bi-fold doors leading through to the rear garden. On the first floor there are a further two good size bedrooms as well as a large family bathroom. Externally, the rear garden includes patio areas for outdoor seating, artificial turf and a 24'04 x 14'10 summer house with a gym and store area. To arrange a viewing please contact our Portchester Office!

# **REAR GARDEN**

White every attempt has been made to ensure the accuracy of the flooplan costained here, measurements of doors, undows, noom and every order terms are approximate and no responsibility in lake for any error; omission or mis-statement. This plan is for illustrative purposes only and should be used as such by any prospective purchaser. The services, systems and applances shown have not been tested and no guarantee as to their openality or efficiency can be given. Made with Meropic X2014 LOCAL AUTHORITY Fareham Borough Council