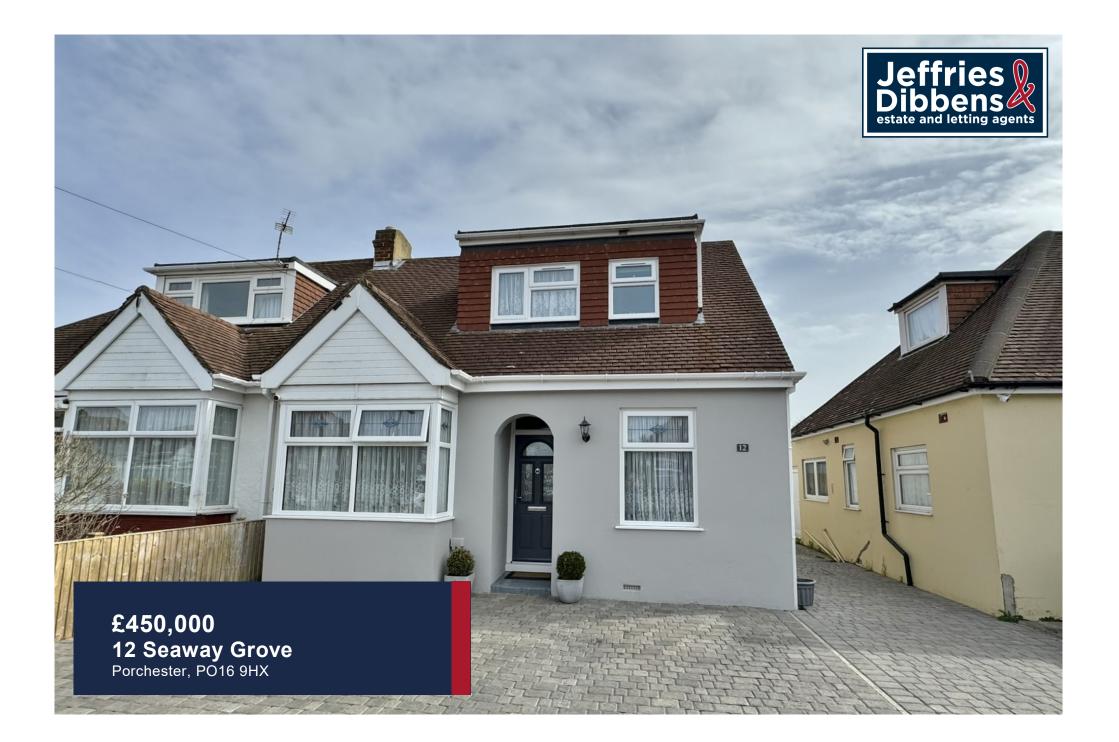

# **PROPERTY SUMMARY**

We are delighted to present to the market this four bedroom semi detached chalet style bungalow located on the popular road of Seaway Grove, Portchester. The property has been recently updated by the current owners including a rear extension to create a large open plan kitchen/dining area. On the ground floor there are two bedrooms, a shower room, a utility room and a stunning open plan kitchen/dining/living room with bi-fold doors leading through to the rear garden. On the first floor there are a further two good size bedrooms as well as a large family bathroom. Externally, the rear garden includes patio areas for outdoor seating, artificial turf and a 24'04 x 14'10 summer house with a gym and store area. To arrange a viewing please contact our Portchester Office!