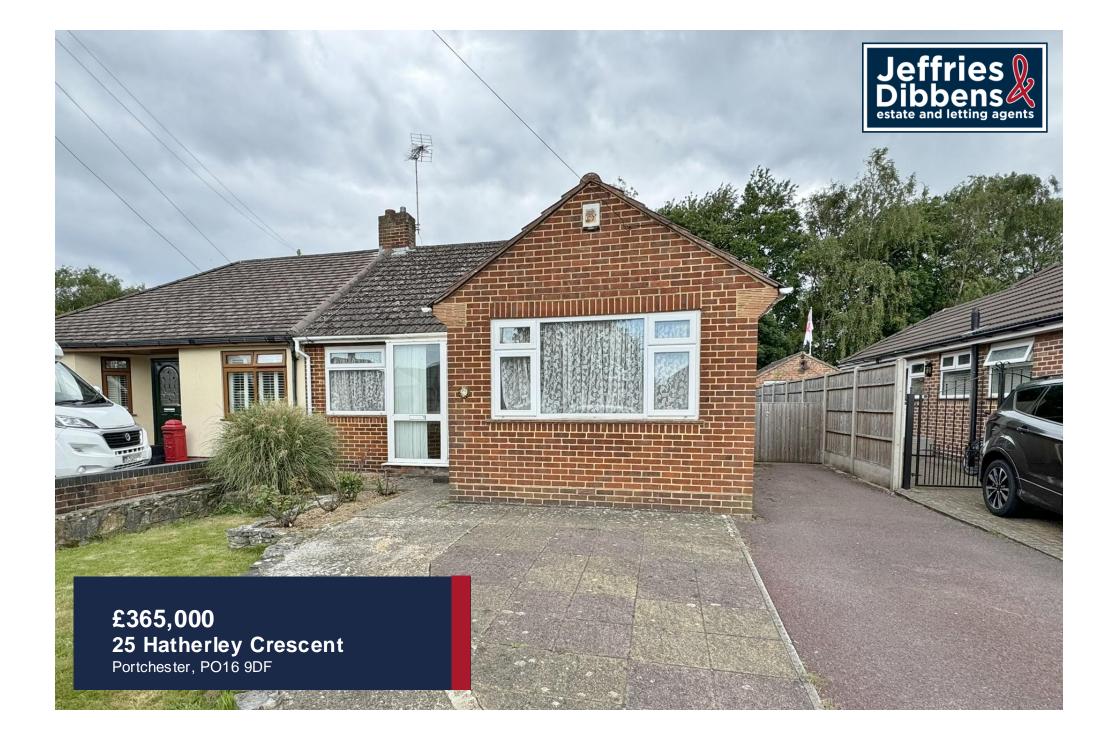

## PROPERTY SUMMARY

Offered with NO FORWARD CHAIN this well presented three bedroom semi detached bungalow is situated in the quiet residential location of Hatherley Crescent, Portchester. The property comprises a large sitting/dining room, three good size bedrooms, a shower room and a kitchen with side access. Externally the property boasts a driveway providing off road parking for multiple vehicles, a garage and a spacious west facing rear garden with storage sheds. To arrange your viewing contact our Portchester Office today!

## FRONT