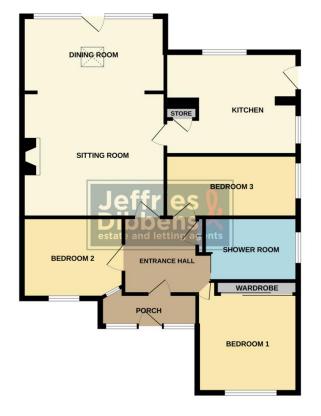

## ENTRANCE HALL

LIVING/DINING ROOM 24' 09" x 12' 02" (7.54m x 3.71m)

**KITCHEN** 14' 04" x 10' 11" (4.37m x 3.33m)

**BEDROOM 1** 10' 05" x 10' 0" (3.18m x 3.05m)

BEDROOM 2 10' 11" x 6' 11" (3.33m x 2.11m)

**BEDROOM 3** 8' 10" x 8' 08" (2.69m x 2.64m)

SHOWER ROOM

**REAR GARDEN** 

GARAGE

GROUND FLOOR

Whilst every attempt has been made to ensure the accuracy of the floorplan contained here, measurements of done, windows, notine and any other items are approximate and no ensponsibility is taken for any error, onession or min-attemper. The size is to illustrate proposed sind y and should be used as such by any prospective purchaser. The size of the operating of the proposed size of an advancement tested and no guarante as to their operating or efficiency can be given. LOCAL AUTHORITY Fareham Borough Council