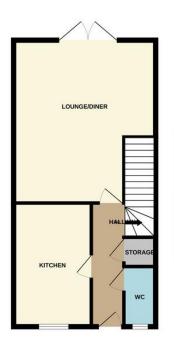

**FRONT** Off road parking, front door to property.

**HALLWAY** 

WC

**KITCHEN** 10' 11" x 5' 10" (3.33m x 1.78m)

**LOUNGE** 15' 07" x 12' 10" (4.75m x 3.91m)

LANDING

**BEDROOM THREE** 12' 09" x 8' 08" (3.89m x 2.64m)