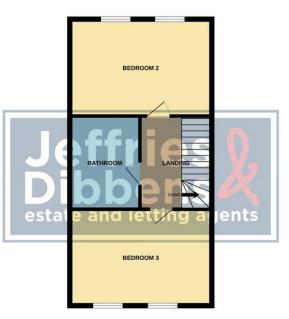

**BEDROOM TWO** 12' 09" x 9' 01" (3.89m x 2.77m)

**BATHROOM** 

**BEDROOM ONE** 13' 05" x 9' 04" (4.09m x 2.84m)

**ENSUITE** 

**REAR GARDEN** 

GROUND FLOOR 1ST FLOOR 2ND FLOOR

Whilst every utterrigt has been made to ensure the accuracy of the focusion contained here, measurement of discovery and the contained of the proposal propo