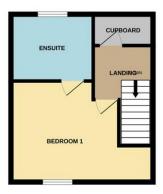

**BEDROOM TWO** 12' 09" x 9' 01" (3.89m x 2.77m)

**BATHROOM** 

**BEDROOM ONE** 13' 05" x 9' 04" (4.09m x 2.84m)

**ENSUITE** 

**REAR GARDEN** 

GROUND FLOOR 1ST FLOOR 2ND FLOOR

Whilst every utterrigt has been made to ensure the accuracy of the focusion contained here, measurement of discovery and the contained of the proposal propo