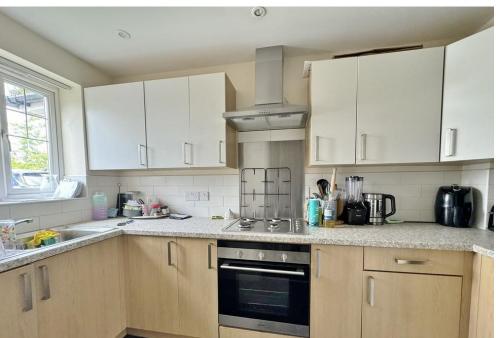

**FRONT** Off road parking, front door to property.

**HALLWAY** 

WC

**KITCHEN** 10' 11" x 5' 10" (3.33m x 1.78m)

**LOUNGE** 15' 07" x 12' 10" (4.75m x 3.91m)

LANDING

**BEDROOM THREE** 12' 09" x 8' 08" (3.89m x 2.64m)