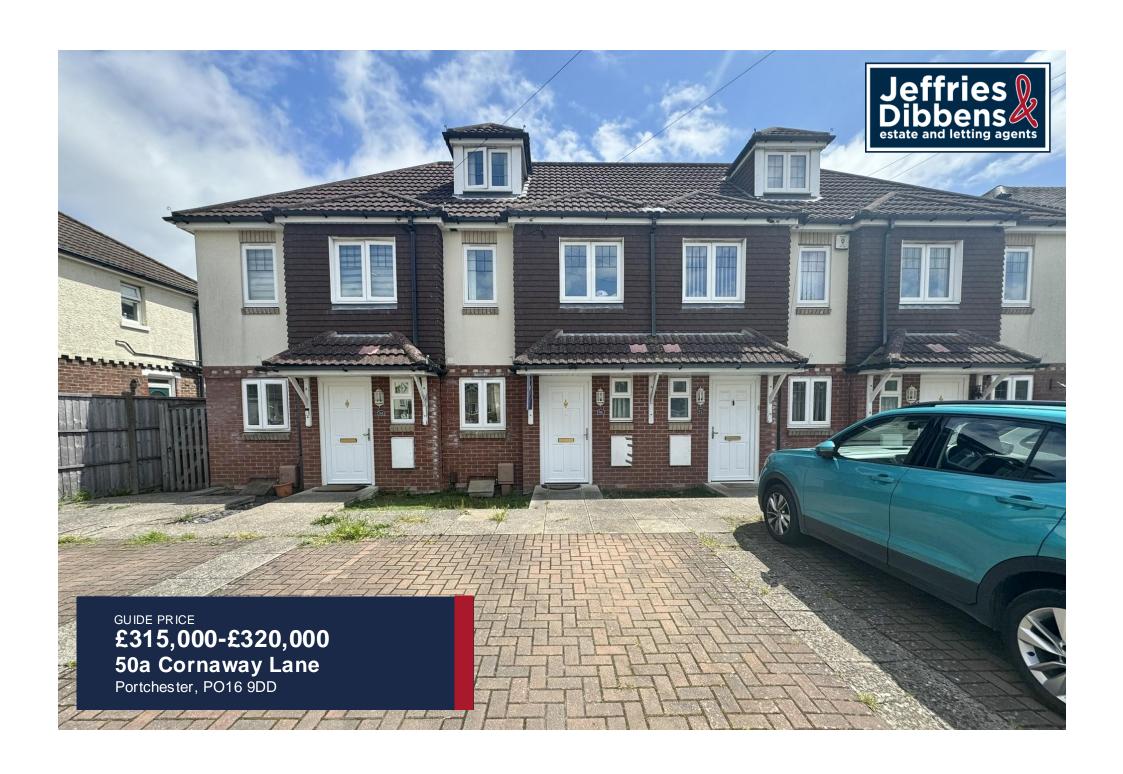

# **PROPERTY SUMMARY**

Offered with NO FORWARD CHAIN this spacious three bedroom property is located on Cornaway Lane, Portchester. The properties accommodation is split over three floors and consists of a lounge, a kitchen and downstairs WC. To the first floor you will find two double bedrooms and the family bathroom with the master bedroom and ensuite located to the second floor. Other benefits include off road parking and gas central heating. To arrange your viewing contact our Portchester Office today!

**FRONT** Off road parking, front door to property.

**HALLWAY** 

WC

**KITCHEN** 10' 11" x 5' 10" (3.33m x 1.78m)

**LOUNGE** 15' 07" x 12' 10" (4.75m x 3.91m)

LANDING

**BEDROOM THREE** 12' 09" x 8' 08" (3.89m x 2.64m)