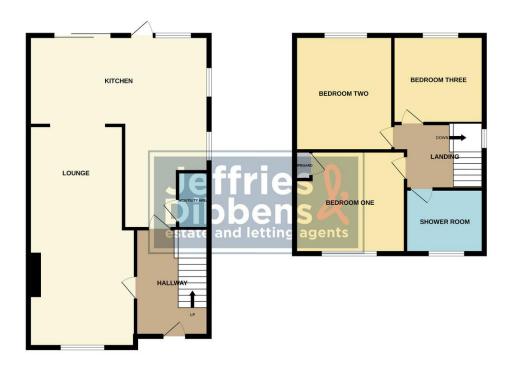

**FRONT** Off road parking, side access to rear garden.

**HALLWAY** 

**KITCHEN/DINER** 21' 05" x 19' 07" (6.53m x 5.97m)

**LOUNGE** 23' 07" x 12' 06" (7.19m x 3.81m)

WC/UTILITY AREA

LANDING

**BEDROOM ONE** 12' 06" x 12' 02" (3.81m x 3.71m)

**BEDROOM TWO** 11' 0" x 10' 06" (3.35m x 3.2m)

**BEDROOM THREE** 8' 05" x 7' 11" (2.57m x 2.41m)

**SHOWER ROOM** 6' 04" x 6' 02" (1.93m x 1.88m)

**REAR GARDEN** 

GARAGE

GROUND FLOOR 1ST FLOOR

Whilst every attempt has been made to ensure the accuracy of the floorpian contained here, measurement of doors, windows, sooms and any other items are approximate and no responsibility is taken for any entro, omission or mis-statement. This plan is for illustrative purposes only and should be used as such by any prospective purchaser. The services, systems and appliances shown have not been tested and no guarante as to their operability or efficiency can be given.