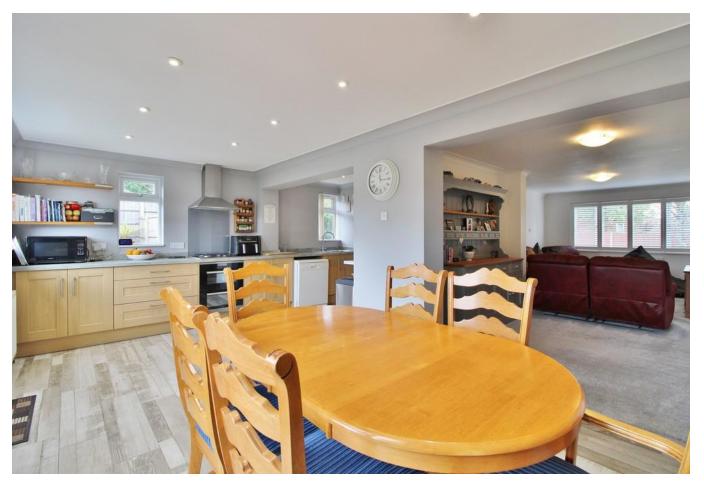

**FRONT** Off road parking, side access to rear garden.

**HALLWAY** 

**KITCHEN/DINER** 21' 05" x 19' 07" (6.53m x 5.97m)

**LOUNGE** 23' 07" x 12' 06" (7.19m x 3.81m)

WC/UTILITY AREA

LANDING

**BEDROOM ONE** 12' 06" x 12' 02" (3.81m x 3.71m)