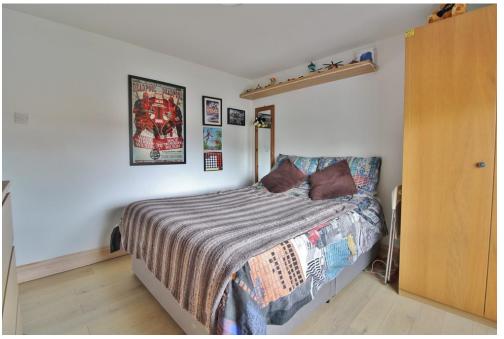

### LANDING

BEDROOM ONE 12' 06" x 12' 02" (3.81m x 3.71m)

BEDROOM TWO 11' 0" x 10' 06" (3.35m x 3.2m)

BEDROOM THREE 8' 05" x 7' 11" (2.57m x 2.41m)

SHOWER ROOM 6' 04" x 6' 02" (1.93m x 1.88m)

**REAR GARDEN** 