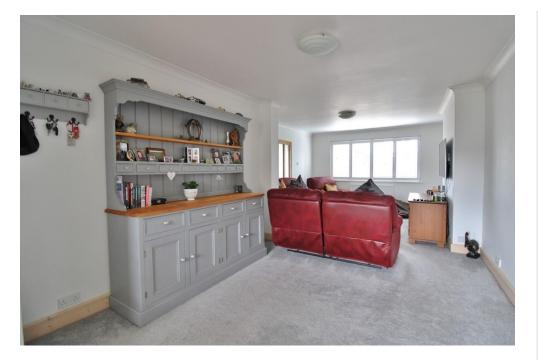

## HALLWAY

KITCHEN/DINER 21' 05" x 19' 07" (6.53m x 5.97m)

LOUNGE 23' 07" x 12' 06" (7.19m x 3.81m)