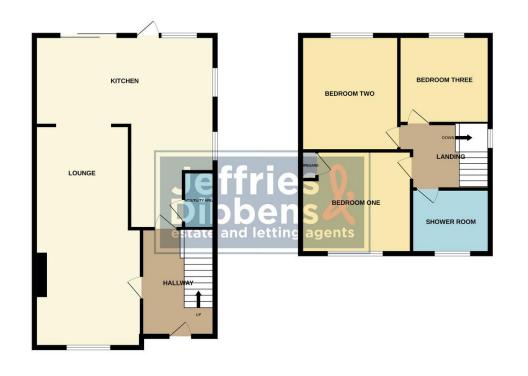

## HALLWAY

KITCHEN/DINER 21' 05" x 19' 07" (6.53m x 5.97m)

LOUNGE 23' 07" x 12' 06" (7.19m x 3.81m)

## WC/UTILITY AREA

### LANDING

BEDROOM ONE 12' 06" x 12' 02" (3.81m x 3.71m)

BEDROOM TWO 11' 0" x 10' 06" (3.35m x 3.2m)

BEDROOM THREE 8' 05" x 7' 11" (2.57m x 2.41m)

SHOWER ROOM 6' 04" x 6' 02" (1.93m x 1.88m)

**REAR GARDEN** 

### GARAGE

GROUND FLOOR

1ST FLOOR

ist every attempt has been made to ensure the accuracy of the floorpian contained here, measurement books, windows, crows and any order items are approximate and no responsibility is taken to rany error insision or mis-statement. This plan is for illustrative purposes only and should be used as such by any pective purchaser. The services, systems and appliances shown have not been tested and no guarante as to their openality or efficiency can be given. Made with Mercokk (2024 LOCAL AUTHORITY Fareham Borough Council