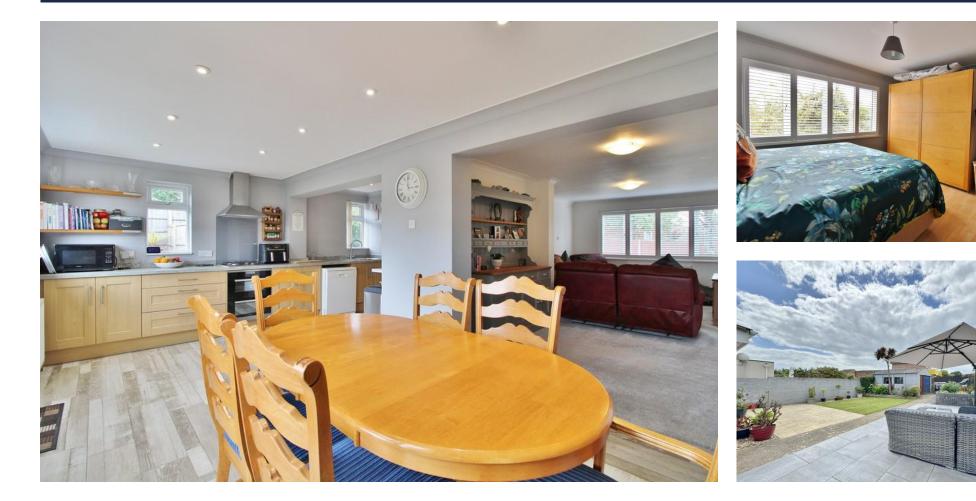

## HALLWAY

KITCHEN/DINER 21' 05" x 19' 07" (6.53m x 5.97m)

LOUNGE 23' 07" x 12' 06" (7.19m x 3.81m)

### LANDING

BEDROOM ONE 12' 06" x 12' 02" (3.81m x 3.71m)

BEDROOM TWO 11' 0" x 10' 06" (3.35m x 3.2m)

BEDROOM THREE 8' 05" x 7' 11" (2.57m x 2.41m)

SHOWER ROOM 6' 04" x 6' 02" (1.93m x 1.88m)

**REAR GARDEN** 