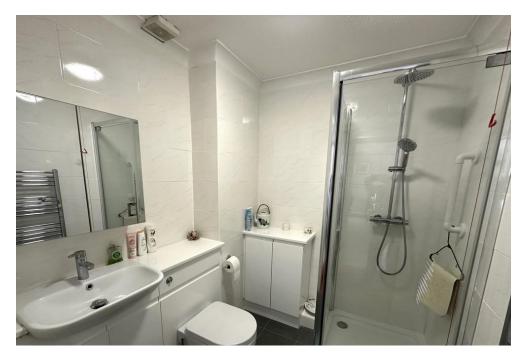

**BEDROOM** 10' 3" x 7' 1" (3.12m x 2.16m) Rear aspect double glazed window, pull cord.

**SHOWER ROOM** Refitted enclosed shower cubicle with mains shower, combination vanity unit comprising hand basin, storage and close coupled WC, further storage unit, towel rail radiator, tiled walls, tiled floor, pull cord.