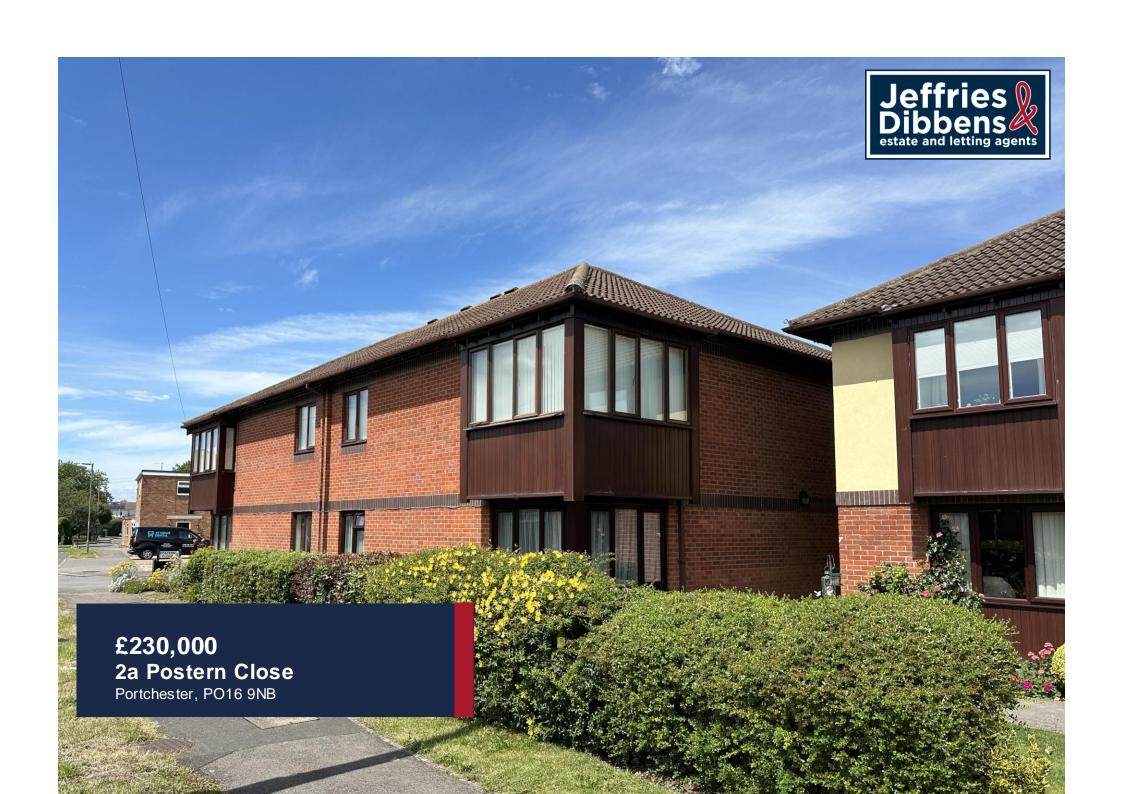

# **PROPERTY SUMMARY**

Two bedroom first floor retirement flat (age restriction over 60 years) situated within the popular location of Postern Close, Portchester. A short distance from Portchester Village and local public transport links the accommodation on offer comprises a spacious lounge/dining room, a fitted kitchen, a recently refitted shower room and two double bedrooms. Additional benefits include recently replaced "Fischer Elektro Store" remote electric heating, communal gardens, residents parking and an on-site manager.

**OUTSIDE** Communal gardens, residents and visitors parking.

**LEASEHOLD INFORMATION** We are advised that the remaining term of lease is 60 years. The ground rent is £100 per annum and the service charge for the year 24/25 is £2408.