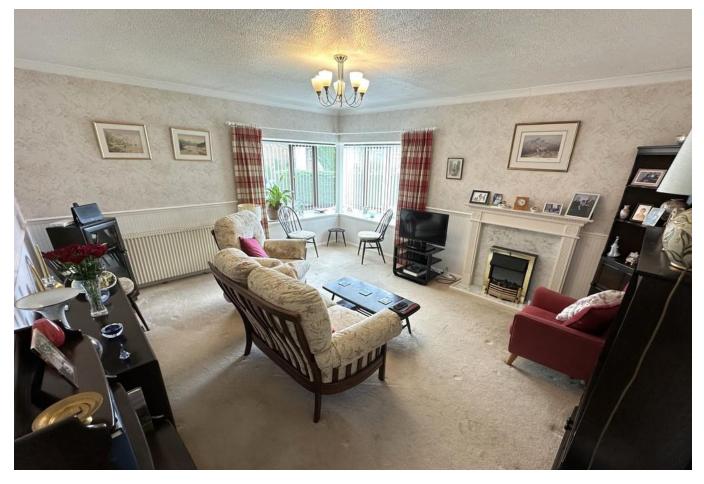

**LOUNGE/DINING ROOM** 15' 6" x 13' 9" (4.72m x 4.19m) Dual aspect double glazed corner box bay window, feature fire surround with electric fire, Fischer Elektro store heater, pull cord.

**BEDROOM** 12' 6" x 10' 9" (3.81m x 3.28m) Front aspect double glazed window, range of some newly fitted bedroom furniture with wardrobes and drawer units, Fischer Elektro store heater, pull cord.