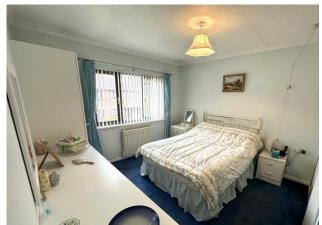

**LOUNGE/DINING ROOM** 15' 6" x 13' 9" (4.72m x 4.19m) Dual aspect double glazed corner box bay window, feature fire surround with electric fire, Fischer Elektro store heater, pull cord.

**BEDROOM** 12' 6" x 10' 9" (3.81m x 3.28m) Front aspect double glazed window, range of some newly fitted bedroom furniture with wardrobes and drawer units, Fischer Elektro store heater, pull cord.

**BEDROOM** 10' 3" x 7' 1" (3.12m x 2.16m) Rear aspect double glazed window, pull cord.

**SHOWER ROOM** Refitted enclosed shower cubicle with mains shower, combination vanity unit comprising hand basin, storage and close coupled WC, further storage unit, towel rail radiator, tiled walls, tiled floor, pull cord.