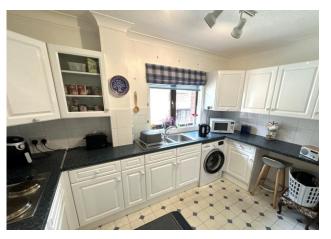

HALL Stairs to stair lift and landing.

**LANDING** Loft hatch, Fischer Elektro store heater, airing cupboard, further storage cupboard, doors to:

**KITCHEN** 11' 10" x 9' 3" (3.61m x 2.82m) Front aspect double glazed window, wall and base units, integrated single oven with hob and hood, sink and drainer unit, space for fridge/freezer, washing machine and tumble dryer, tiled surrounds, pull cord.