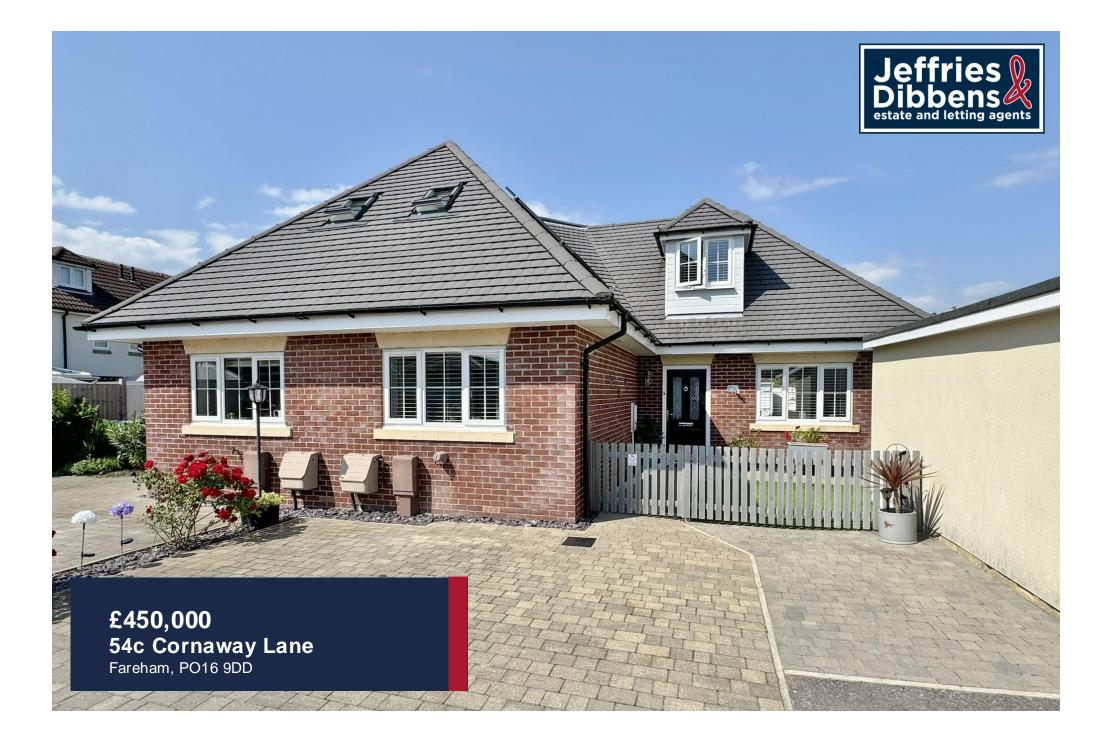

## PROPERTY SUMMARY

We're pleased to present to the market one of two individually built bungalows in a private location in Cornaway Lane. The properties flexible accommodation is split over two floors and briefly comprises of three double bedrooms, a modern shower room, a bathroom, a lounge, as well as a spacious kitchen. Externally there is a well maintained sunny rear garden with spaces for activities and dining. There is also off road parking located to the front of the property. To arrange your viewing contact our Portchester Office today!

RE

**FRONT** Off road parking, front door to property, side access to rear garden.