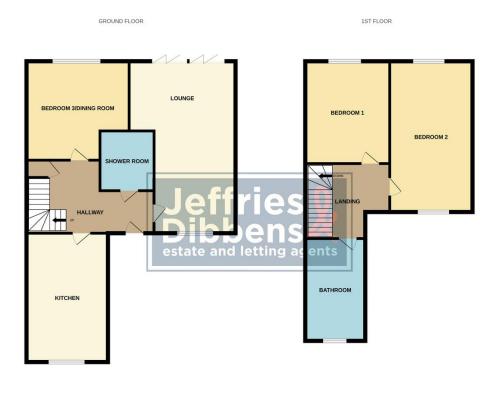

## HALLWAY

**LOUNGE** 13' 09" x 5' 08" (4.19m x 1.73m)

**KITCHEN** 15' 08" x 9' 06" (4.78m x 2.9m)

## SHOWER ROOM

BEDROOM THREE 12' 05" x 12' 01" (3.78m x 3.68m)

## LANDING

BEDROOM ONE 12' 05" x 10' 05" (3.78m x 3.18m) BEDROOM TWO 18' 0" x 12' 02" (5.49m x 3.71m) BATHROOM 12' 05" x 6' 06" (3.78m x 1.98m)

REAR GARDEN

Whilst every attempt has been made to ensure the accuracy of the flooplan contained here, measurements of doers, windows, rooms and any other letims are approximate and no responsibility is taken for any entor, ornisoisen or mis-statement. This plan is for illustrative purposes orely and should be used as such by any roospective purchaser. The services, systems and appliances shown have not been tested and no guarante as to their optimability or efficiency can be given. LOCAL AUTHORITY Fareham Borough Council