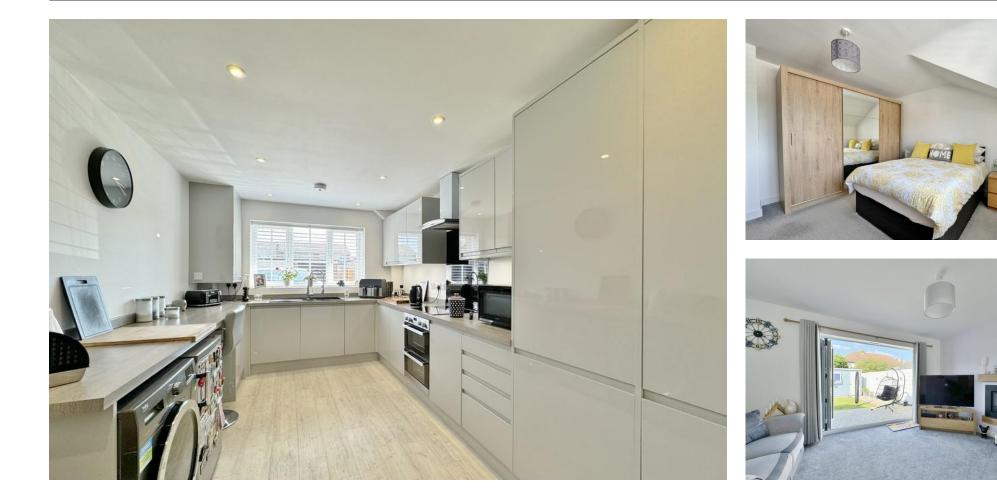

## HALLWAY

**LOUNGE** 13' 09" x 5' 08" (4.19m x 1.73m)

**KITCHEN** 15' 08" x 9' 06" (4.78m x 2.9m)

## LANDING

BEDROOM ONE 12' 05" x 10' 05" (3.78m x 3.18m) BEDROOM TWO 18' 0" x 12' 02" (5.49m x 3.71m) BATHROOM 12' 05" x 6' 06" (3.78m x 1.98m)

REAR GARDEN

Whilst every attempt has been made to ensure the accuracy of the flooplan contained here, measurements of doers, windows, rooms and any other letims are approximate and no responsibility is taken for any entor, ornisoisen or mis-statement. This plan is for illustrative purposes orely and should be used as such by any roospective purchaser. The services, systems and appliances shown have not been tested and no guarante as to their optimability or efficiency can be given. LOCAL AUTHORITY Fareham Borough Council