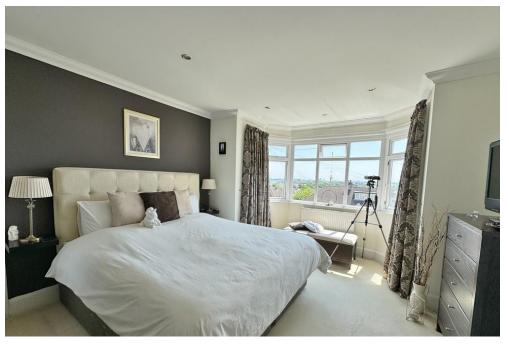

# **FRONT**

**SITTING ROOM** 15' 11" into bay x 12' 04" (4.85m x 3.76m)

**KITCHEN/DINER** 18 ' 06" x 12' 10" (5.64m x 3.91m)

**CONSERVATORY** 14' 02" x 13' 0" (4.32m x 3.96m)

**SHOWER ROOM** 

**BEDROOM 1** 16' 07" into bay x 12' 04" (5.05m x 3.76m)