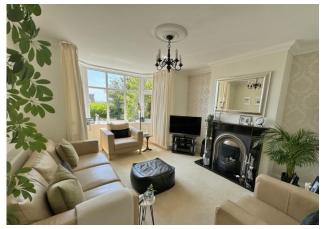

# **PROPERTY SUMMARY**

We are delighted to present to the market this Three Bedroom Semi Detached Family Home with far reaching views over Portsmouth. The property boasts a bay fronted sitting room, an open plan kitchen/dining room with integral appliances, a conservatory currently being used as a sitting room as well as downstairs shower room. On the first floor there are three good size bedrooms, the master benefitting from beautiful views and a family bathroom. Outside, there is a large rear garden with patio area to the front and a converted garage that could be used as an office/guest bedroom with its own electrics and lighting. To the front of the property there is a large driveway providing off road parking that wraps around to the rear. Please contact our Portchester Office to book in a viewing.

# **FRONT**

**SITTING ROOM** 15' 11" into bay x 12' 04" (4.85m x 3.76m)

**KITCHEN/DINER** 18 ' 06" x 12' 10" (5.64m x 3.91m)

**CONSERVATORY** 14' 02" x 13' 0" (4.32m x 3.96m)

**SHOWER ROOM** 

**BEDROOM 1** 16' 07" into bay x 12' 04" (5.05m x 3.76m)