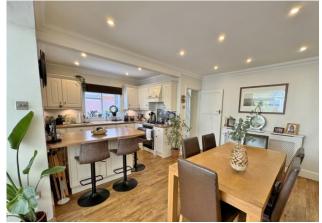

# **PROPERTY SUMMARY**

We are delighted to present to the market this Three Bedroom Semi Detached Family Home with far reaching views over Portsmouth. The property boasts a bay fronted sitting room, an open plan kitchen/dining room with integral appliances, a conservatory currently being used as a sitting room as well as downstairs shower room. On the first floor there are three good size bedrooms, the master benefitting from beautiful views and a family bathroom. Outside, there is a large rear garden with patio area to the front and a converted garage that could be used as an office/guest bedroom with its own electrics and lighting. To the front of the property there is a large driveway providing off road parking that wraps around to the rear. Please contact our Portchester Office to book in a viewing.

# **FRONT**

**SITTING ROOM** 15' 11" into bay x 12' 04" (4.85m x 3.76m)

**KITCHEN/DINER** 18 ' 06" x 12' 10" (5.64m x 3.91m)

**CONSERVATORY** 14' 02" x 13' 0" (4.32m x 3.96m)

**SHOWER ROOM** 

**BEDROOM 1** 16' 07" into bay x 12' 04" (5.05m x 3.76m)