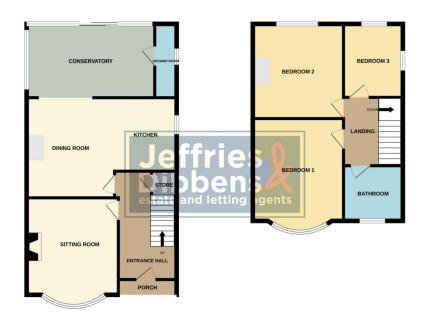

**BEDROOM 2** 12' 08" x 10' 11" (3.86m x 3.33m)

**BEDROOM 3** 8' 0" x 7' 02" (2.44m x 2.18m)

**BATHROOM** 

GARAGE Converted garage - can be used as an office/guest bedroom

**REAR GARDEN** 

GROUND FLOOR 1ST FLOOR

Whilst every attempt has been made to ensure the accuracy of the floorplan contained here, measurement of doors, windows, norms and any other items are approximate and no responsibility is balen for any error omission or mis-statement. This plan is for illustrative purposes only and should be used as such by any prospective purchaser. This principles are applicances shown have not been tested and no guarante as to their open distinction or efficiency out her given.