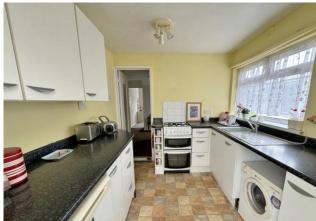

# **FRONT**

**ENTRANCE HALL** 

**KITCHEN** 8' 10" x 8' 0" (2.69m x 2.44m)

**LIVING ROOM** 14' 07" x 10' 06" (4.44m x 3.2m)

**GARDEN ROOM** 16' 06" x 4' 11" (5.03m x 1.5m)

**BEDROOM 1** 13' 02" x 10' 05" (4.01m x 3.18m)