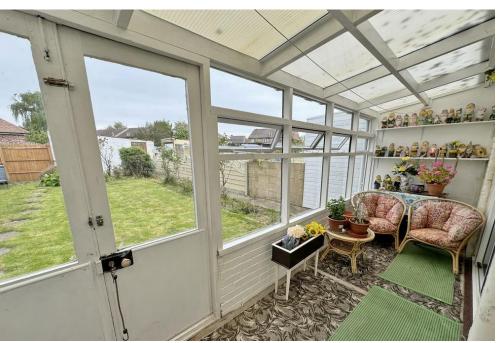

# **FRONT**

**ENTRANCE HALL** 

**KITCHEN** 8' 10" x 8' 0" (2.69m x 2.44m)

**LIVING ROOM** 14' 07" x 10' 06" (4.44m x 3.2m)

**GARDEN ROOM** 16' 06" x 4' 11" (5.03m x 1.5m)

**BEDROOM 1** 13' 02" x 10' 05" (4.01m x 3.18m)