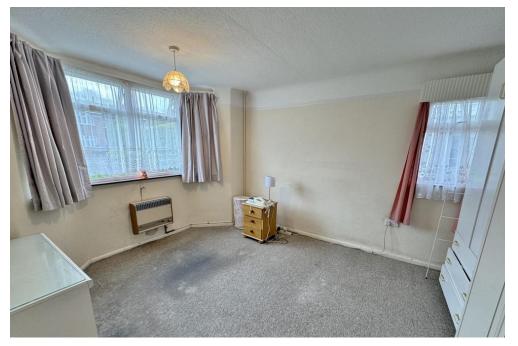

# **FRONT**

**ENTRANCE HALL** 

**KITCHEN** 8' 10" x 8' 0" (2.69m x 2.44m)

**LIVING ROOM** 14' 07" x 10' 06" (4.44m x 3.2m)

**GARDEN ROOM** 16' 06" x 4' 11" (5.03m x 1.5m)

**BEDROOM 1** 13' 02" x 10' 05" (4.01m x 3.18m)

**BEDROOM 2** 11' 11" x 11' 11" (3.63m x 3.63m)

**BEDROOM 3/STUDY** 8' 05" x 7' 05" (2.57m x 2.26m)

**SHOWER ROOM** 

**GAR AGE** 15' 04" x 8' 02" (4.67m x 2.49m)

GROUND FLOOR 1ST FLOOR