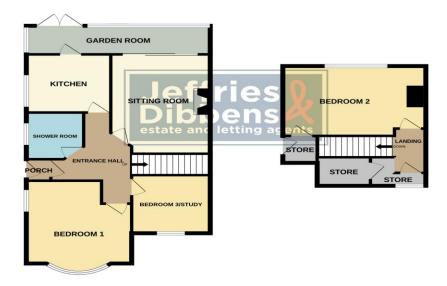

# **FRONT**

**ENTRANCE HALL** 

**KITCHEN** 8' 10" x 8' 0" (2.69m x 2.44m)

**LIVING ROOM** 14' 07" x 10' 06" (4.44m x 3.2m)

**GARDEN ROOM** 16' 06" x 4' 11" (5.03m x 1.5m)

**BEDROOM 1** 13' 02" x 10' 05" (4.01m x 3.18m)

**BEDROOM 2** 11' 11" x 11' 11" (3.63m x 3.63m)

**BEDROOM 3/STUDY** 8' 05" x 7' 05" (2.57m x 2.26m)

**SHOWER ROOM** 

**GAR AGE** 15' 04" x 8' 02" (4.67m x 2.49m)

GROUND FLOOR 1ST FLOOR