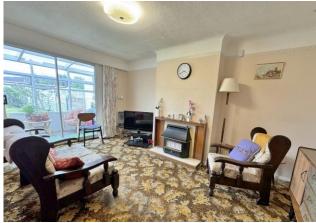

# **FRONT**

**ENTRANCE HALL** 

**KITCHEN** 8' 10" x 8' 0" (2.69m x 2.44m)

**LIVING ROOM** 14' 07" x 10' 06" (4.44m x 3.2m)

**GARDEN ROOM** 16' 06" x 4' 11" (5.03m x 1.5m)

**BEDROOM 1** 13' 02" x 10' 05" (4.01m x 3.18m)