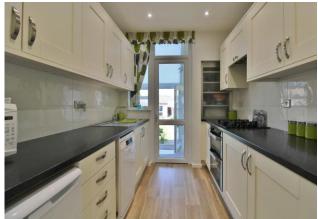

# **PROPERTY SUMMARY**

We are pleased to present to the market this well presented three bedroom mid terrace family home situated in the popular residential location of White Hart Lane, Portchester. The property boasts a large sitting room/dining room, a fitted kitchen, a conservatory and WC as well as three good size bedrooms and a family bathroom. Other benefits include a stunning rear garden and a large double garage with an electric roller door. To arrange a viewing contact our Portchester Office today!

### FRONT

**ENTRANCE HALL** 

**LIVING ROOM** 15' 03" into bay x 11' 10" (4.65m x 3.61m)

**DINING ROOM** 11' 11" x 9' 04" (3.63m x 2.84m)

**KITCHEN** 8' 07" x 7' 04" (2.62m x 2.24m)

**CONSERVATORY** 14' 03" x 7' 05" (4.34m x 2.26m)