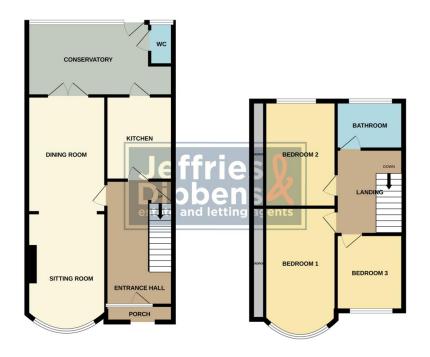

### FRONT

**ENTRANCE HALL** 

**LIVING ROOM** 15' 03" into bay x 11' 10" (4.65m x 3.61m)

**DINING ROOM** 11' 11" x 9' 04" (3.63m x 2.84m)

**KITCHEN** 8' 07" x 7' 04" (2.62m x 2.24m)

**CONSERVATORY** 14' 03" x 7' 05" (4.34m x 2.26m)

WC

LANDING

**BEDROOM 1** 15' 07" into bay x 8' 02" (4.75m x 2.49m)

**BEDROOM 2** 11' 11" x 8' 11" (3.63m x 2.72m)

**BEDROOM 3** 8' 04" x 6' 10" (2.54m x 2.08m)

**BATHROOM** 

**REAR GARDEN** 

**DOUBLE GARAGE** 17' 08" x 16' 09" (5.38m x 5.11m)

GROUND FLOOR 1ST FLOOR

Whilst every attempt has been made to ensure the accuracy of the floorplan contained here, measuremer of doors, windows, rooms and any other teens are approximate and no responsibility is taken for any error crisission or mis-statement. This pain is for illustrately purposes only and should be used as such by any prospective purchaser. The services, systems and appliances shown have not been tested and no guarant and the procession or efficiency can be refiliency to the procession or efficiency can be used.